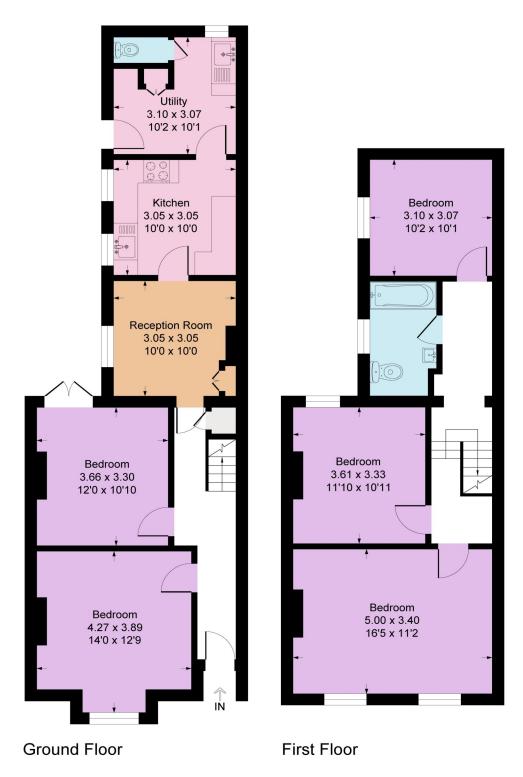

# Guildford Road GU

Approximate Gross Internal Floor Area = 123.5 sq m / 1330 sq ft

Illustration for identification purposes only, measurements are approximate, not to scale.

Tel 01252 733042 Email Farnham@winkworth.co.uk 99 West Street, Farnham, GU9 7EN

# **DESCRIPTION**

The ground floor comprises entrance hallway, fully fitted kitchen, utility room with door to rear garden, downstairs cloakroom, double bedroom with French doors to rear and a double bedroom with bay window.

Upstairs there are three further double bedrooms, a family bathroom and landing space.

There is a rear garden that is mainly laid to lawn with parking for two vehicles at the rear.