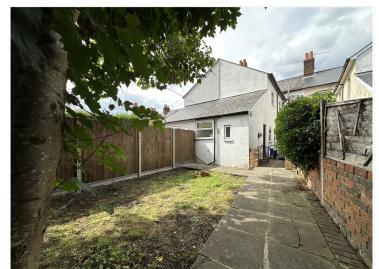

# **DESCRIPTION**

The ground floor comprises entrance hallway, fully fitted kitchen, utility room with door to rear garden, downstairs cloakroom, double bedroom with French doors to rear and a double bedroom with bay window.

Upstairs there are three further double bedrooms, a family bathroom and landing space.

There is a rear garden that is mainly laid to lawn with parking for two vehicles at the rear.