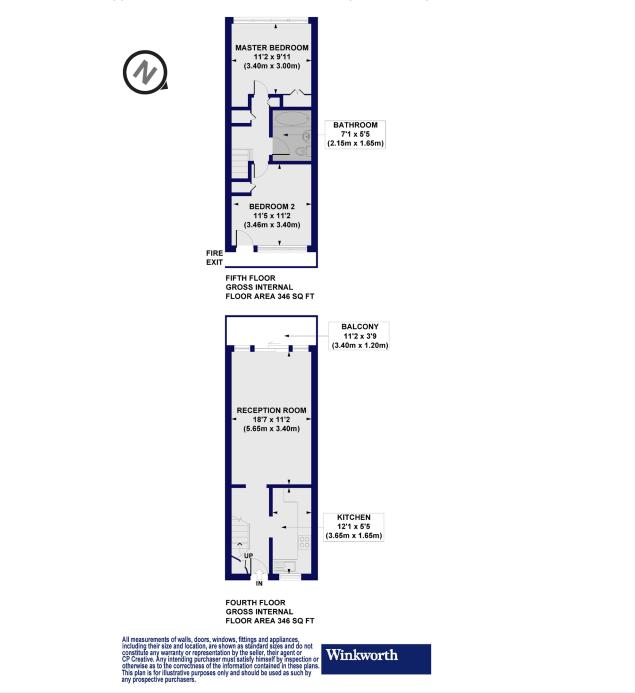

### Meath House, Dulwich Road, SE24 Approx. Gross Internal Floor Area 692 sq. ft / 64.28 sq. m

This floorplan is for illustration purposes only and is not to scale. The position and size of doors, windows, appliances and other features are approximate.