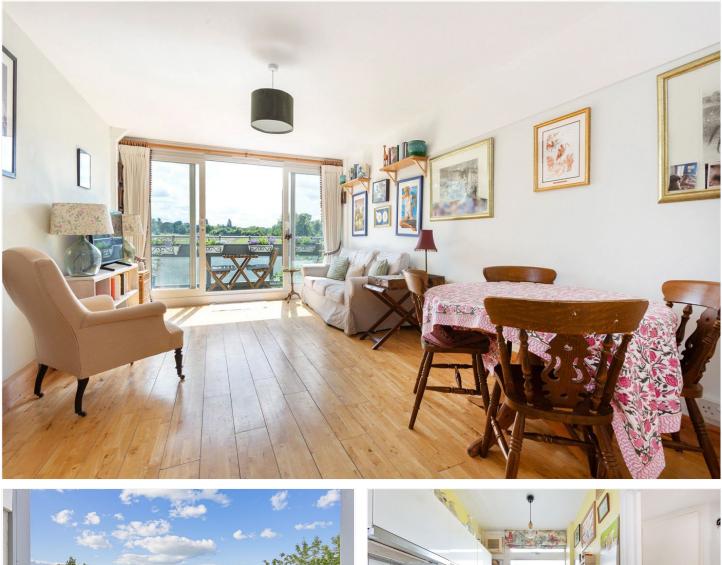

#### **DESCRIPTION:**

Discover the charm and comfort of this delightful two-bedroom flat, ideally located in the heart of Herne Hill. Meath House offers a perfect blend of modern living with period character, ensuring a warm and inviting atmosphere throughout. As you enter the property on the fourth floor, you are greeted by a spacious reception room bathed in natural light from the full-height windows and sliding doors, which open onto a private balcony, offering stunning views of the surrounding area, making it an ideal spot for morning coffee or evening relaxation. The modern kitchen has ample storage and workspace, featuring integrated appliances and a large window that floods the space with light, creating a bright and airy environment. Heading upstairs to the fifth floor, you'll find two generously sized bedrooms. Both the principal bedroom and the second bedroom can comfortably accommodate a king-size bed with bedside tables on either side, offering ample space and flexibility for use as a guest room or home office. A stylish bathroom is conveniently located on this floor, featuring contemporary fixtures and a clean, modern design. Meath House is situated on Dulwich Road, a sought-after location that offers the best of urban living with the tranquillity of nearby green spaces. The property is right across the road from Brockwell Park and the famous Brockwell Lido, and this prime location ensures easy access to central London via excellent transport links from Herne Hill.