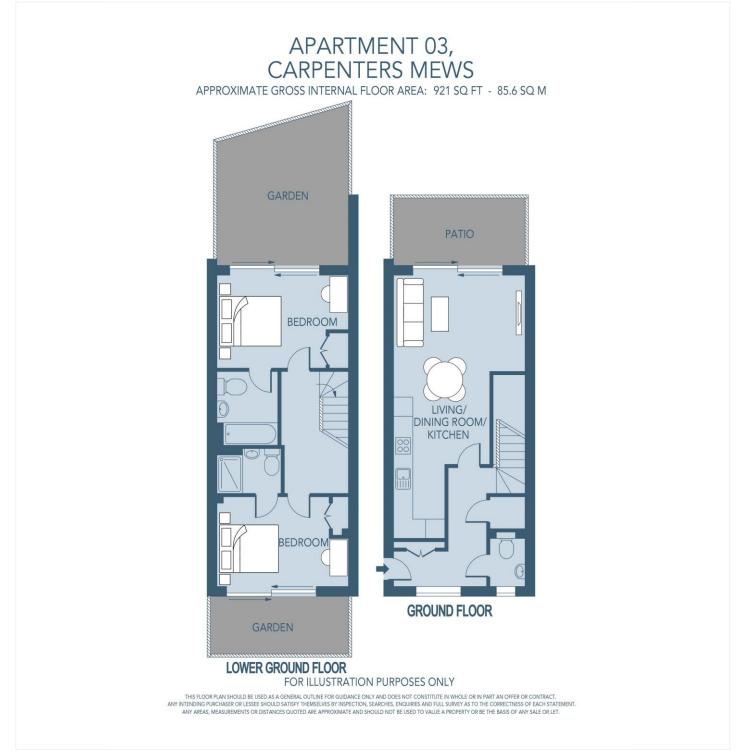

This 2-bedroom ground floor apartment (921 sq ft) features a contemporary designed space with clean lines, on trend muted colours and cutting-edge fittings. Every detail has been carefully considered to create a beautiful oasis of luxury within South-West London.

2 Bedrooms | 2 Bathrooms | 921 sq. ft | Ground Floor | Balcony | Terrace |

The apartment offers an abundance of natural light, category A appliances in the designer kitchen and a private balcony and terrace that leads from the master bedroom.

This floorplan is for illustration purposes only and is not to scale. The position and size of doors, windows, appliances and other features are approximate.

Tooting | 020 8767 5221 | tooting@winkworth.co.uk