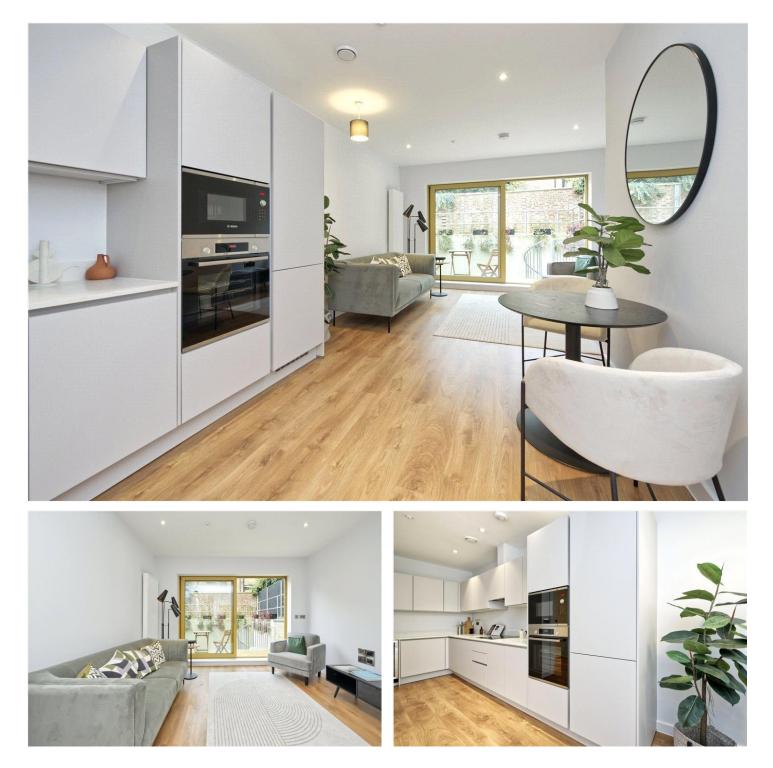

## **DESCRIPTION:**

Carpenters Mews offers an exclusive collection of 17 stylish 1-3 bedroom apartments in the centre of Tooting, yet within the sanctuary of a quiet gated development. Each apartment is unique, combining spacious open-plan layouts with bespoke design elements and outside space.

This 2-bedroom ground floor apartment (921 sq ft) features a contemporary designed space with clean lines, on trend muted colours and cutting-edge fittings. Every detail has been carefully considered to create a beautiful oasis of luxury within South-West London.

2 Bedrooms | 2 Bathrooms | 921 sq. ft | Ground Floor | Balcony | Terrace |

The apartment offers an abundance of natural light, category A appliances in the designer kitchen and a private balcony and terrace that leads from the master bedroom.