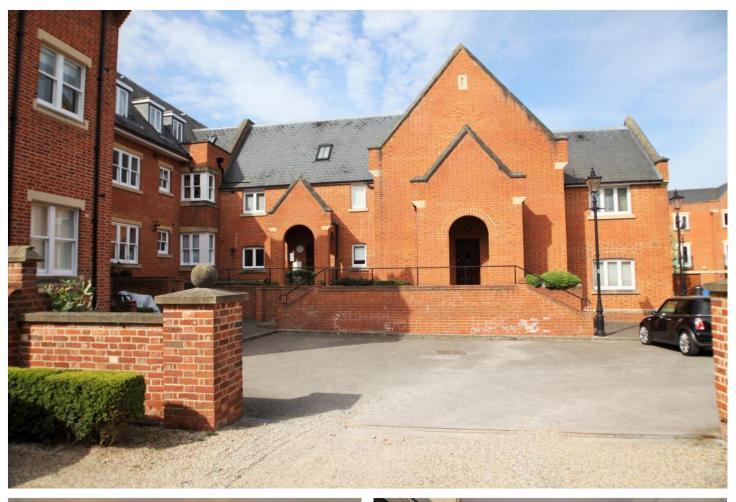

#### **DESCRIPTION:**

Executive upper ground floor apartment in this exclusive, parkland development situated just outside the centre of Windsor. Situated in what was originally the stable block the accommodation has lots of character and comprises; entrance hall, large living room, kitchen with appliances, two double bedrooms, en suite shower room to master and family bathroom. Benefits include private entrance, two allocated parking spaces and beautiful communal grounds of several acres. Available Now. Unfurnished.

### **AT A GLANCE**

- Upper Ground Floor Apartment
- Two Double Bedrooms
- Two Bathrooms
- Two allocated parking spaces
- Private Entrance
- Council Tax Band E
- Available Now
- Unfurnished

This floorplan is for illustration purposes only and is not to scale. The position and size of doors, windows, appliances and other features are approximate.