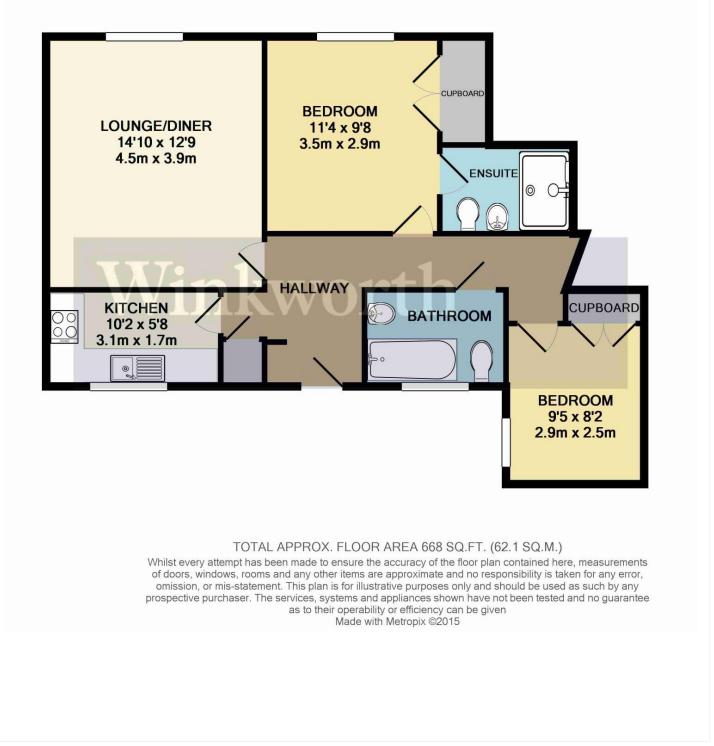

### **AT A GLANCE**

- Upper Ground Floor Apartment
- Two Double Bedrooms
- Two Bathrooms
- Two allocated parking spaces
- Private Entrance
- Council Tax Band E
- Available Now
- Unfurnished

This floorplan is for illustration purposes only and is not to scale. The position and size of doors, windows, appliances and other features are approximate.