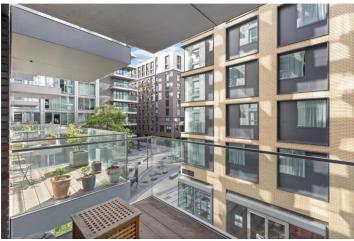

## **DESCRIPTION:**

A modern one-bedroom apartment situated on the second floor of Catalina House in the luxury Goodmans Fields development.

This spacious apartment boasts approx 553 sq.ft. of living space and offers an open plan living room opening out to a balcony with views of the fountains on the main square, fully fitted kitchen, generously sized double bedroom with fitted wardrobes, three-piece bathroom and a separate large utility cupboard that hosts storage space, a washing machine, Vent-Axia air purification system and community heat exchange unit.