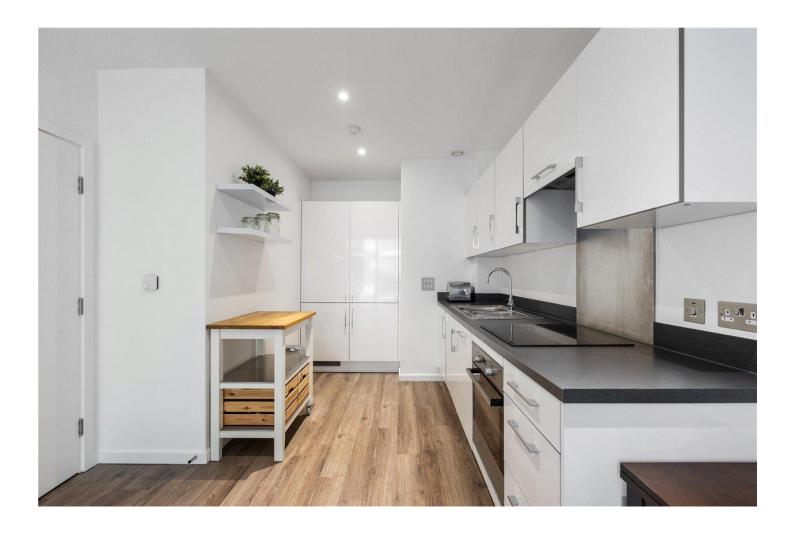

## **DESCRIPTION:**

A modern one-bedroom apartment situated on the second floor of Catalina House in the luxury Goodmans Fields development.

This spacious apartment boasts approx 553 sq.ft. of living space and offers an open plan living room opening out to a balcony with views of the fountains on the main square, fully fitted kitchen, generously sized double bedroom with fitted wardrobes, three-piece bathroom and a separate large utility cupboard that hosts storage space, a washing machine, Vent-Axia air purification system and community heat exchange unit.