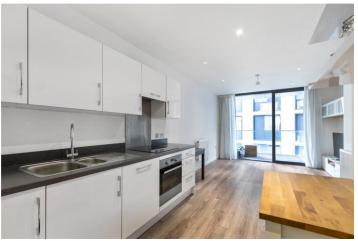

## **DESCRIPTION:**

A modern one-bedroom apartment situated on the second floor of Catalina House in the luxury Goodmans Fields development.

This spacious apartment boasts approx 553 sq.ft. of living space and offers an open plan living room opening out to a balcony with views of the fountains on the main square, fully fitted kitchen, generously sized double bedroom with fitted wardrobes, three-piece bathroom and a separate large utility cupboard that hosts storage space, a washing machine, Vent-Axia air purification system and community heat exchange unit.