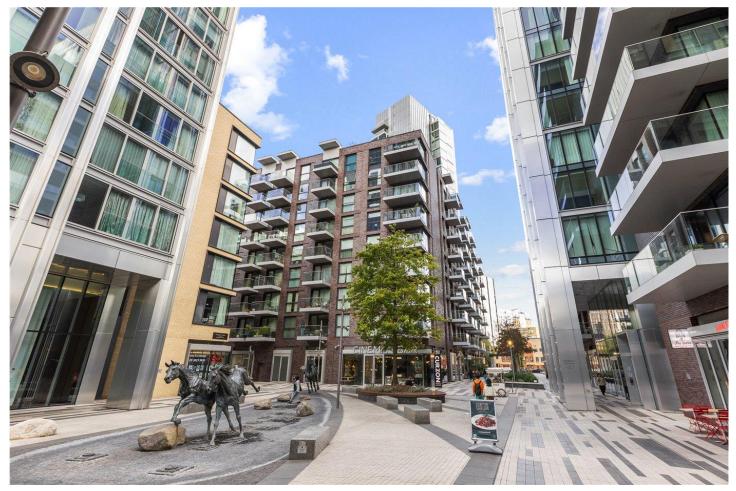

## **DESCRIPTION:**

A modern one-bedroom apartment situated on the second floor of Catalina House in the luxury Goodmans Fields development.

This spacious apartment boasts approx 553 sq.ft. of living space and offers an open plan living room opening out to a balcony with views of the fountains on the main square, fully fitted kitchen, generously sized double bedroom with fitted wardrobes, three-piece bathroom and a separate large utility cupboard that hosts storage space, a washing machine, Vent-Axia air purification system and community heat exchange unit.

Catalina House is part of the Goodman's Fields development which is a mixed-use urban quarter providing a selection of beautiful apartments as well as independent coffee shops, cafes and restaurants, cinema, a hotel, 2 acres of stunning landscaping and unforgettable public art. The property is conveniently located just 0.2 miles from Aldgate East station and 0.6 miles to Fenchurch Street station. There is also a new GP surgery onsite, and access to several supermarkets nearby.