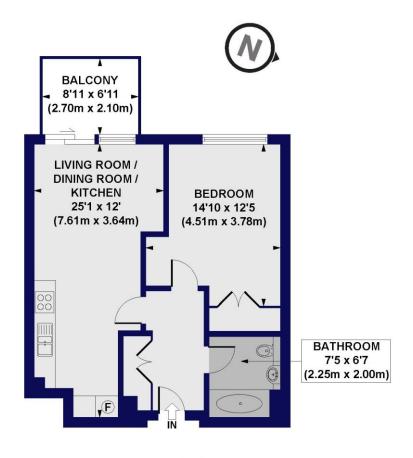

## Catalina House, Canter Way, E1 Approx. Gross Internal Floor Area 553 sq. ft / 51.33 sq. m

SECOND FLOOR

All measurements of walls, doors, windows, fittings and appliances, including their size and location, are shown as standard sizes and do not constitute any warranty, or representation by the seller, their agent or CP Creadive. Any intending purchaser must satisfy himself by inspection otherwise as to the correctness of the information contained in these plar This plan is for illustrative purposes only and should be used as such by any prospective purchasers.

Winkworth

This floorplan is for illustration purposes only and is not to scale. The position and size of doors, windows, appliances and other features are approximate.

Shoreditch | 020 7749 7650 | shoreditch@winkworth.co.uk