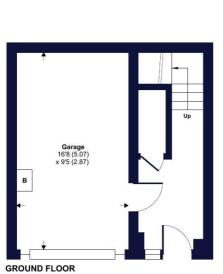

Winkworth

Crediton: 01363 773757 crediton@winkworth.co.uk

Exeter: 01392 271177 exeter@winkworth.co.uk

Winkworth.co.uk

Tiverton: 01884 675 675 tiverton@winkworth.co.uk

This delightful home has been well maintained and is DIRECTIONS: From Crediton High Street, turn up St Saviours Way presented in excellent order. Upon entering, the ground floor provides a useful integral garage, along with a convenient understairs storage cupboard.

Approximate Area = 945 sq ft / 87.7 sq m Garage = 157 sq ft / 14.5 sq m Total = 1102 sq ft / 102.2 sq m

For identification only - Not to scale

SECOND FLOOR

Floor plan produced in accordance with RICS Property Measurement 2nd Edition, Incorporating International Property Measurement Standards (IPMS2 Residential). © nichecom 2025. Produced for Winkworth. REF: 1229533