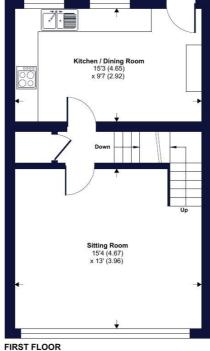

(opposite the Congregational Church). At the top, turn left into Town Park, and the property will be found on your right.

The first floor boasts a modern fitted kitchen, and a generously sized living room benefiting from large windows that flood the room with natural light and offer stunning, farreaching views across the town and surrounding countryside.

Approximate Area = 945 sq ft / 87.7 sq m Garage = 157 sq ft / 14.5 sq m Total = 1102 sq ft / 102.2 sq m

For identification only - Not to scale

SECOND FLOOR

Floor plan produced in accordance with RICS Property Measurement 2nd Edition, Incorporating International Property Measurement Standards (IPMS2 Residential). © nichecom 2025. Produced for Winkworth. REF: 1229533