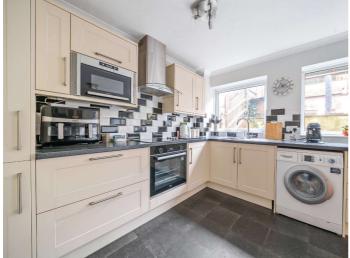

(opposite the Congregational Church). At the top, turn left into Town Park, and the property will be found on your right.

The first floor boasts a modern fitted kitchen, and a generously sized living room benefiting from large windows that flood the room with natural light and offer stunning, farreaching views across the town and surrounding countryside.