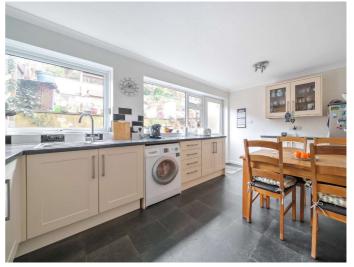

(opposite the Congregational Church). At the top, turn left into Town Park, and the property will be found on your right.

The first floor boasts a modern fitted kitchen, and a generously sized living room benefiting from large windows that flood the room with natural light and offer stunning, farreaching views across the town and surrounding countryside.