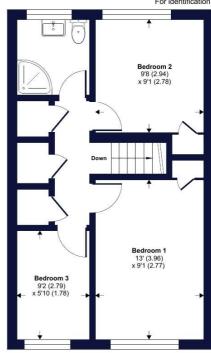

PLEASE NOTE:

On the second floor, you will find three well-proportioned bedrooms and a family bathroom.

Outside, the property features off-street parking for two vehicles and leads directly to the spacious garage. To the rear, the enclosed garden is tiered with brick retaining walls, areas of lawn, and stone chippings.

Approximate Area = 945 sq ft / 87.7 sq m Garage = 157 sq ft / 14.5 sq m Total = 1102 sq ft / 102.2 sq m

For identification only - Not to scale

SECOND FLOOR

Floor plan produced in accordance with RICS Property Measurement 2nd Edition, Incorporating International Property Measurement Standards (IPMS2 Residential). © nichecom 2025. Produced for Winkworth. REF: 1229533