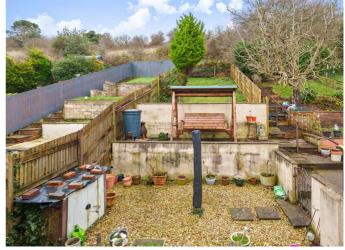

PLEASE NOTE:

On the second floor, you will find three well-proportioned bedrooms and a family bathroom.

Outside, the property features off-street parking for two vehicles and leads directly to the spacious garage. To the rear, the enclosed garden is tiered with brick retaining walls, areas of lawn, and stone chippings.