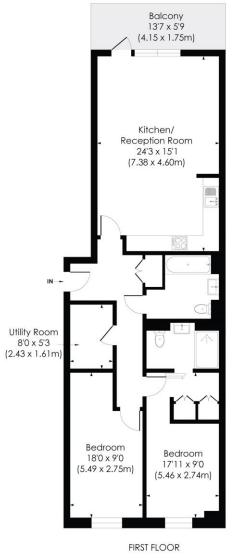

## STATION APPROACH, SE26

Approx. Gross Internal Floor Area

977 Sq. ft/90.81 Sq. m

© Pixangle Property Marketing Ltd. info@pixangle.com Tel: 0208 870 2118

This floor plan has been prepared for the purpose of illustration only in accordance with the latest RICS code of measuring practice and is not to scale. All measurements and areas are approximate and whilst every effort has been made to ensure the accuracy of the plan contained here. To responsibility is taken for any error, omission or mistatement.

This floorplan is for illustration purposes only and is not to scale. The position and size of doors, windows, appliances and other features are approximate.

Tenure: Leasehold

Term: 899 year and 11 months