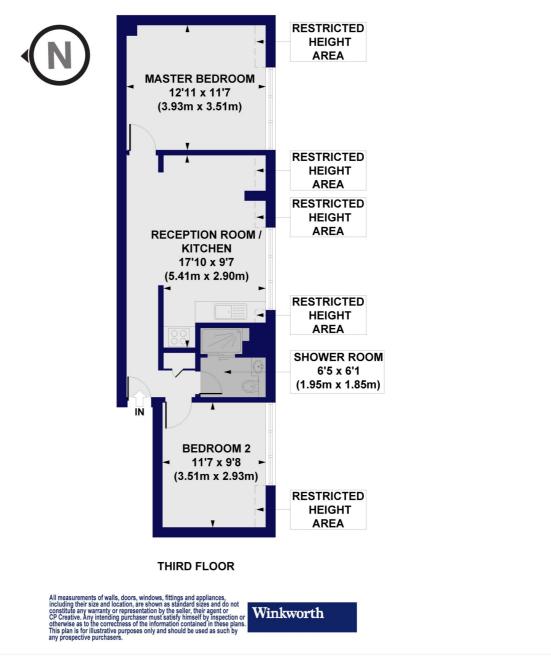

## Bethnal Green Road, E2

Approx. Gross Internal Floor Area 579 sq. ft / 54 sq. m (Including Restricted Height Area)

This floorplan is for illustration purposes only and is not to scale. The position and size of doors, windows, appliances and other features are approximate.