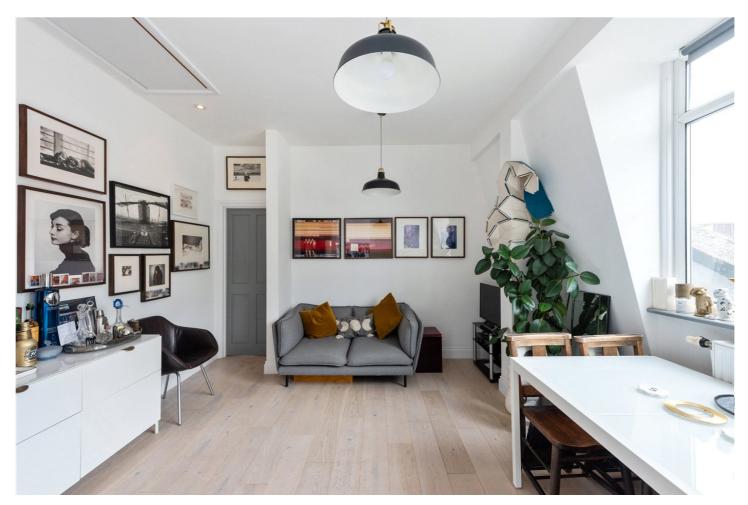

## **DESCRIPTION:**

A beautifully presented, stylish, chain-free, two-bedroom apartment in the converted Green Gate public house on Bethnal Green Road.

This south-facing property, tastefully decorated by the current owners, boasts bright, spacious rooms with high ceilings. The open-plan living area features a fitted kitchen, and the apartment includes two double bedrooms and a beautifully finished bathroom.

This property is ideal for first-time buyers, young professionals looking to enjoy the range of shops, cafes, restaurants and pubs of East London. With various green spaces nearby, such as Weavers Field, Arnold Circus and Spitalfields City Farm, this offers the perfect blend of central London life.