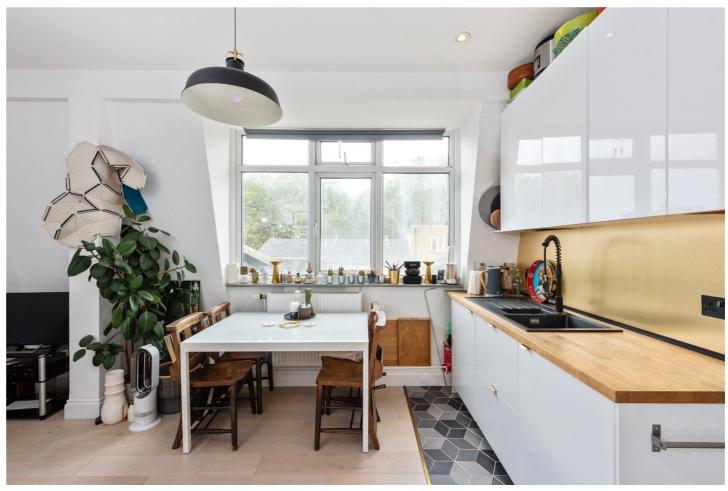

## **DESCRIPTION:**

A beautifully presented, stylish, chain-free, two-bedroom apartment in the converted Green Gate public house on Bethnal Green Road.

This south-facing property, tastefully decorated by the current owners, boasts bright, spacious rooms with high ceilings. The open-plan living area features a fitted kitchen, and the apartment includes two double bedrooms and a beautifully finished bathroom.