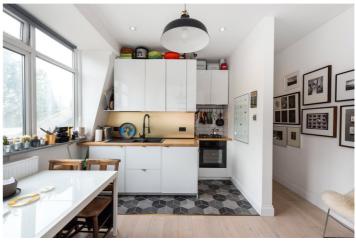

## **DESCRIPTION:**

A beautifully presented, stylish, chain-free, two-bedroom apartment in the converted Green Gate public house on Bethnal Green Road.

This south-facing property, tastefully decorated by the current owners, boasts bright, spacious rooms with high ceilings. The open-plan living area features a fitted kitchen, and the apartment includes two double bedrooms and a beautifully finished bathroom.