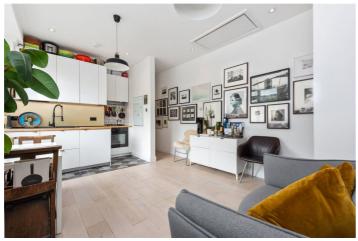

## **DESCRIPTION:**

A beautifully presented, stylish, chain-free, two-bedroom apartment in the converted Green Gate public house on Bethnal Green Road.

This south-facing property, tastefully decorated by the current owners, boasts bright, spacious rooms with high ceilings. The open-plan living area features a fitted kitchen, and the apartment includes two double bedrooms and a beautifully finished bathroom.