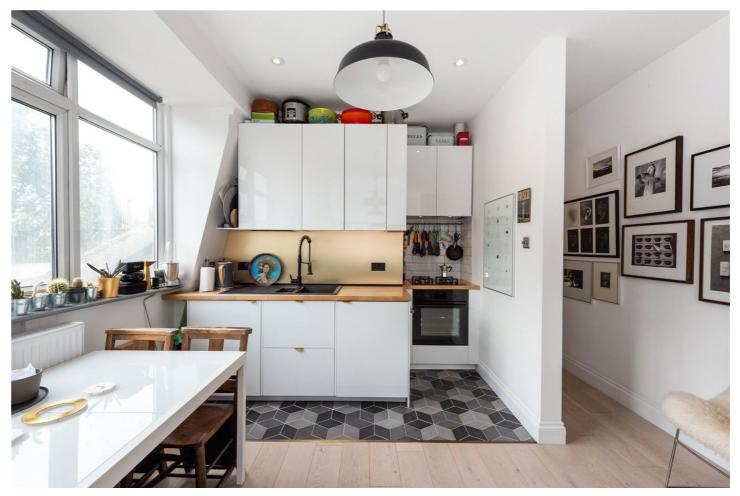

### **DESCRIPTION**:

A beautifully presented, stylish, chain-free, two-bedroom apartment in the converted Green Gate public house on Bethnal Green Road.

This south-facing property, tastefully decorated by the current owners, boasts bright, spacious rooms with high ceilings. The open-plan living area features a fitted kitchen, and the apartment includes two double bedrooms and a beautifully finished bathroom.

This property is ideal for first-time buyers, young professionals looking to enjoy the range of shops, cafes, restaurants and pubs of East London. With various green spaces nearby, such as Weavers Field, Arnold Circus and Spitalfields City Farm, this offers the perfect blend of central London life.