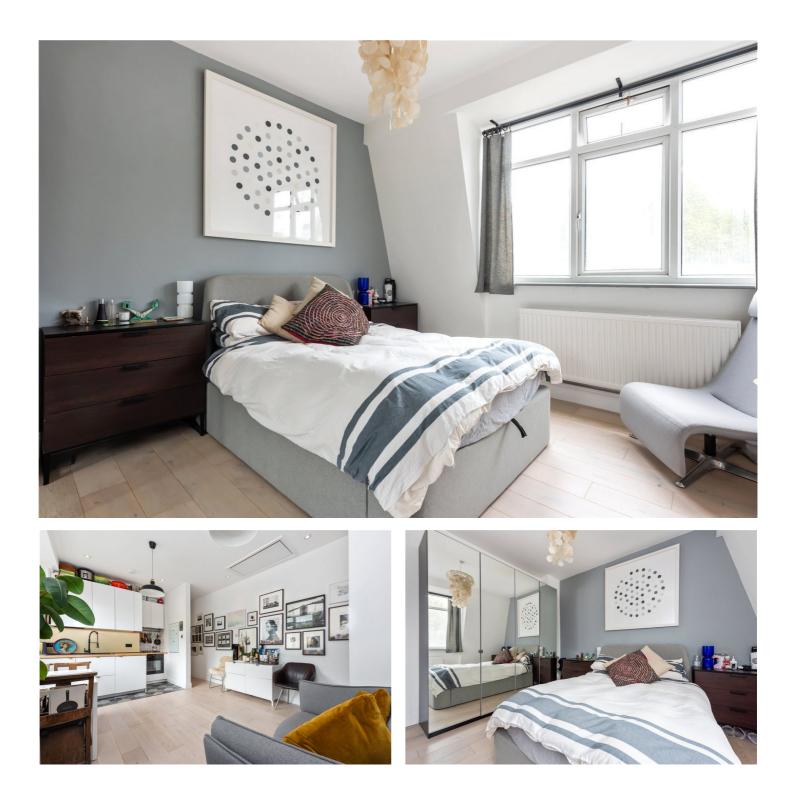

### **DESCRIPTION**:

A beautifully presented, stylish, chain-free, two-bedroom apartment in the converted Green Gate public house on Bethnal Green Road.

This south-facing property, tastefully decorated by the current owners, boasts bright, spacious rooms with high ceilings. The open-plan living area features a fitted kitchen, and the apartment includes two double bedrooms and a beautifully finished bathroom.

This property is ideal for first-time buyers, young professionals looking to enjoy the range of shops, cafes, restaurants and pubs of East London. With various green spaces nearby, such as Weavers Field, Arnold Circus and Spitalfields City Farm, this offers the perfect blend of central London life.