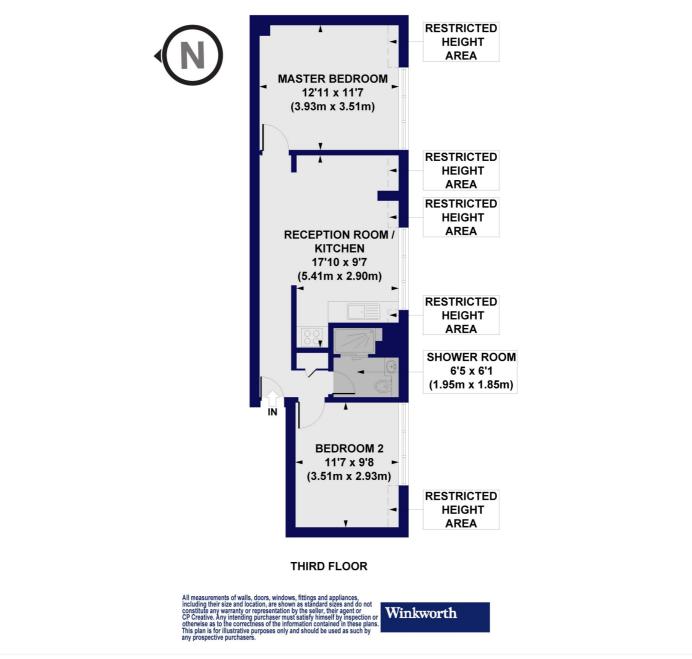

#### **Bethnal Green Road, E2**

Approx. Gross Internal Floor Area 579 sq. ft / 54 sq. m (Including Restricted Height Area)

This floorplan is for illustration purposes only and is not to scale. The position and size of doors, windows, appliances and other features are approximate.