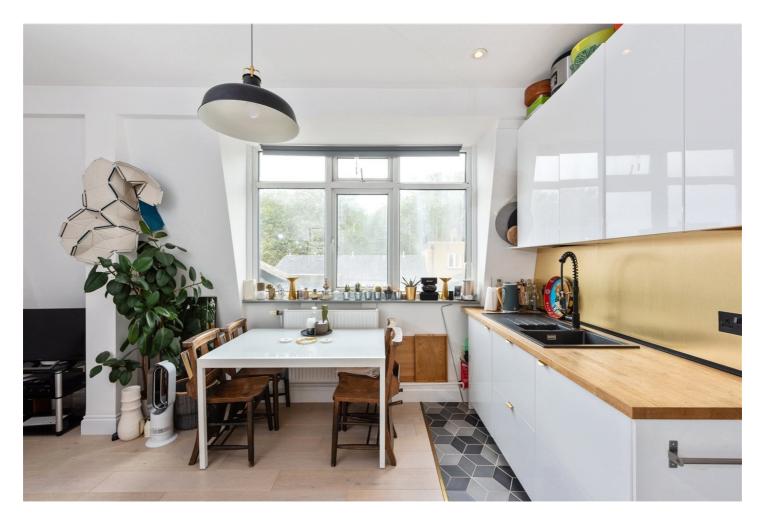

### **DESCRIPTION**:

A beautifully presented, stylish, chain-free, two-bedroom apartment in the converted Green Gate public house on Bethnal Green Road.

This south-facing property, tastefully decorated by the current owners, boasts bright, spacious rooms with high ceilings. The open-plan living area features a fitted kitchen, and the apartment includes two double bedrooms and a beautifully finished bathroom.

This property is ideal for first-time buyers, young professionals looking to enjoy the range of shops, cafes, restaurants and pubs of East London. With various green spaces nearby, such as Weavers Field, Arnold Circus and Spitalfields City Farm, this offers the perfect blend of central London life.