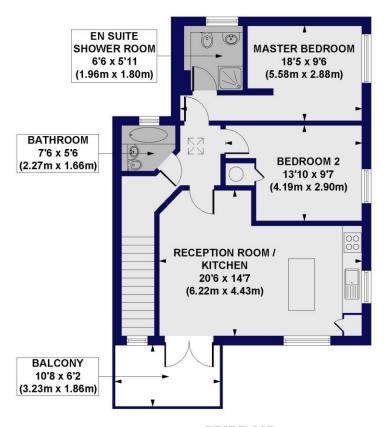

## Criterion Mews, SE24 Approx. Gross Internal Floor Area 690 sq. ft / 64.14 sq. m

FIRST FLOOR

All measurements of walls, doors, windows, fittings and appliances, including their size and location, are shown as standard sizes and do not constitute any warranty or representation by the seller, their agent or CP Creative. Any intending purchaser must satisfy himself by inspection or otherwise as to the correctness of the information contained in these plans. This plan is for illustrative purposes only and should be used as such by any prospective purchasers.

Winkworth

This floorplan is for illustration purposes only and is not to scale. The position and size of doors, windows, appliances and other features are approximate.

Herne Hill | 0207 501 8950 | hernehill@winkworth.co.uk