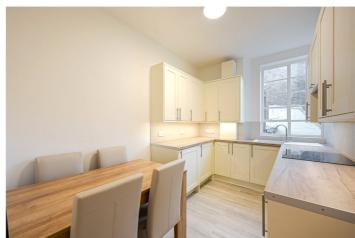

#### ST GEORGES DRIVE, SW1V

£2,600 PER MONTH FURNISHED

A stunning, light, and bright first floor flat on St George's Drive. The newly refurbished flat comprises of fully integrated, eat in kitchen, with washing machine, dishwasher and electric hob, a high spec, fully tiled bathroom with rainfall shower over bath, heated towel rail and under sink storage. On the other side of the hallway is a good sized, double bedroom with ample inbuilt storage and floor length windows that open out to the wrap around, private balcony and a large living room with double aspect, floor length windows that also provide access to the balcony. The flat further benefits from a deep cupboard in the hallway and another secure cupboard just outside the door of the property, across the communal hallway. The property is available immediately and on a fully furnished basis.