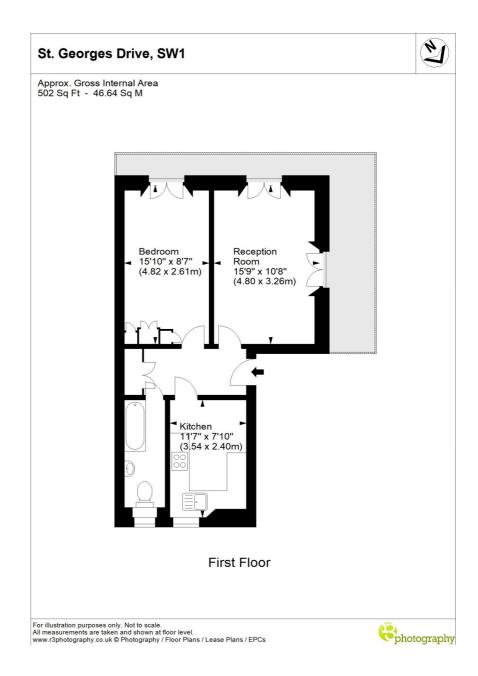

### **AT A GLANCE**

- Large bedroom
- Integrated Kitchen
- High spec bathroom
- Good storage
- Newly decorated
- over 500 sq ft

Winkworth

#### ST GEORGES DRIVE, SW1V

£2,600 PER MONTH FURNISHED

A stunning, light, and bright first floor flat on St George's Drive. The newly refurbished flat comprises of fully integrated, eat in kitchen, with washing machine, dishwasher and electric hob, a high spec, fully tiled bathroom with rainfall shower over bath, heated towel rail and under sink storage. On the other side of the hallway is a good sized, double bedroom with ample inbuilt storage and floor length windows that open out to the wrap around, private balcony and a large living room with double aspect, floor length windows that also provide access to the balcony. The flat further benefits from a deep cupboard in the hallway and another secure cupboard just outside the door of the property, across the communal hallway. The property is available immediately and on a fully furnished basis.