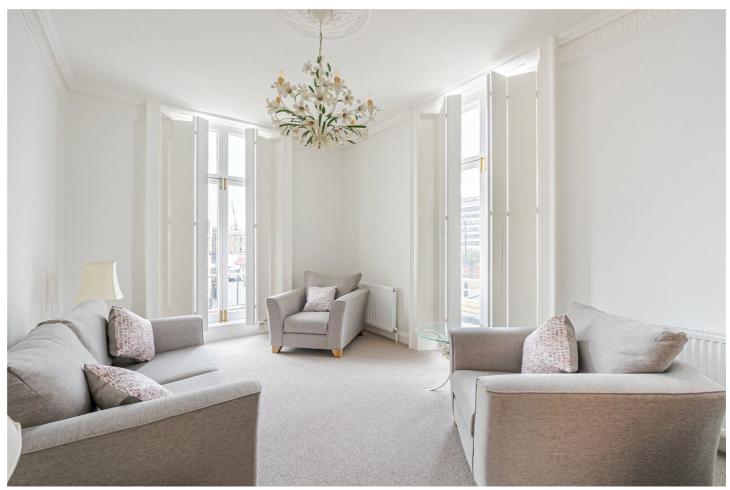

#### ST GEORGES DRIVE, SW1V

£2,600 PER MONTH FURNISHED

A stunning, light, and bright first floor flat on St George's Drive. The newly refurbished flat comprises of fully integrated, eat in kitchen, with washing machine, dishwasher and electric hob, a high spec, fully tiled bathroom with rainfall shower over bath, heated towel rail and under sink storage. On the other side of the hallway is a good sized, double bedroom with ample inbuilt storage and floor length windows that open out to the wrap around, private balcony and a large living room with double aspect, floor length windows that also provide access to the balcony. The flat further benefits from a deep cupboard in the hallway and another secure cupboard just outside the door of the property, across the communal hallway. The property is available immediately and on a fully furnished basis.