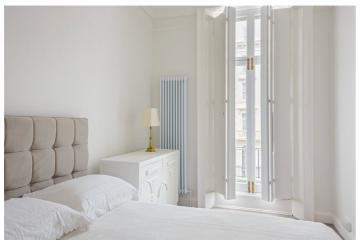

#### ST GEORGES DRIVE, SW1V

£2,600 PER MONTH FURNISHED

A stunning, light, and bright first floor flat on St George's Drive. The newly refurbished flat comprises of fully integrated, eat in kitchen, with washing machine, dishwasher and electric hob, a high spec, fully tiled bathroom with rainfall shower over bath, heated towel rail and under sink storage. On the other side of the hallway is a good sized, double bedroom with ample inbuilt storage and floor length windows that open out to the wrap around, private balcony and a large living room with double aspect, floor length windows that also provide access to the balcony. The flat further benefits from a deep cupboard in the hallway and another secure cupboard just outside the door of the property, across the communal hallway. The property is available immediately and on a fully furnished basis.