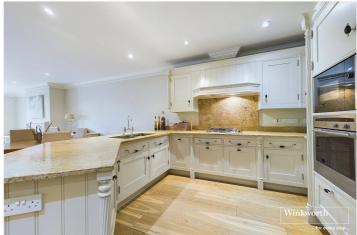

#### **DESCRIPTION:**

A superb two bedroom ground floor apartment with its own private terrace garden in this gated development in sought after Caversham Heights. Located in this tranguil setting with lovely manicured grounds a short walk to the centre of Caversham with its excellent selection of bars, restaurants, cafes and shops and close to the River Thames and Reading Station offering direct links to London Paddington in under 25 minutes. The apartments are entered at second floor level (top floor) with an innovative bridged walkway linking the drive to the main entrance hall. Once inside the communal hallway the high quality finish is immediately apparent with superb attention to detail and a stunning spiral staircase providing the main feature, leading down to the first and ground floor levels and there is also a lift. This is the largest of the 12 exceptional apartments, the property offers luxurious living and being on the ground floor has access to its own private terrace garden perfect for entertaining. Developed to impeccable standards by local developer, Donfield Homes, with a wealth of features including delicate coving, hard wood floors in the living room and hallway, hardwood panelled doors and the exquisite Mark Wilkinson kitchen with its granite work surfaces and integrated appliances. Living accommodation comprises a 36ft open plan living room with the kitchen at one end and access to the tiered terrace garden at the other. There are two double bedrooms both with built in wardrobes, the master with an en-suite bathroom and a further family bathroom. The property further benefits from its own lockable locker accessed from the delightful communal hallway and there is an allocated parking space along with visitors parking in the grounds. This stunning home is for sale with no chain complications and can be purchased ready to move in to fully furnished and would suit someone downsizing, young professionals or a shrewd investment with an annual rental income of approximately  $\pounds 25k$ .

#### AT A GLANCE

- Two Bedroom Ground Floor Apartment
- Private Terraced Garden
- 36Ft. Open Plan Kitchen/Living Space
- Two Double Bedrooms
- En Suite To Master and Further Bathroom
- Gated Development with Beautiful Landscaped Grounds
- Off Road Allocated Parking and Visitors Parking
- Beautiful Communal Grounds
- Service Charge £1,900 per annum