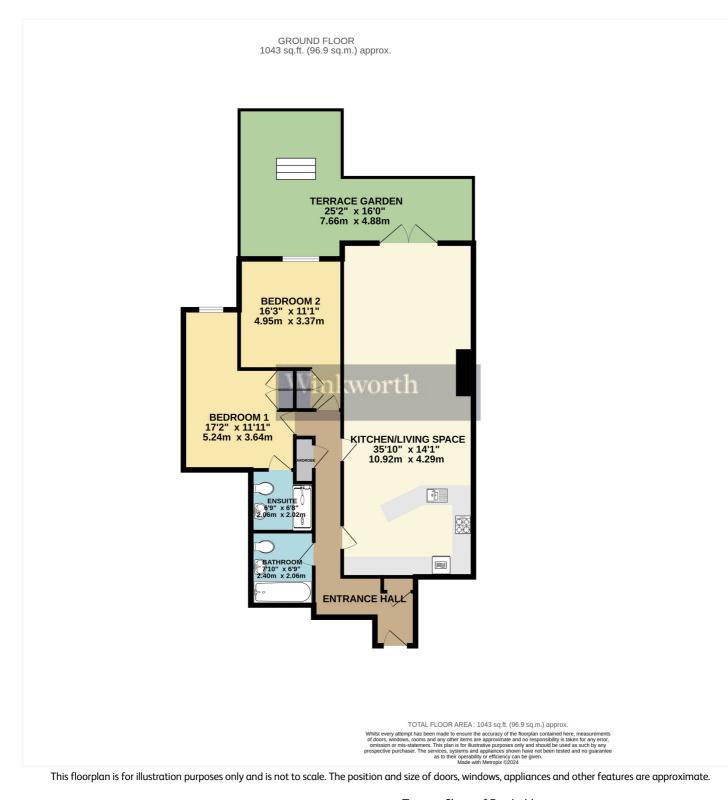

#### **DESCRIPTION:**

A superb two bedroom ground floor apartment with its own private terrace garden in this gated development in sought after Caversham Heights. Located in this tranguil setting with lovely manicured grounds a short walk to the centre of Caversham with its excellent selection of bars, restaurants, cafes and shops and close to the River Thames and Reading Station offering direct links to London Paddington in under 25 minutes. The apartments are entered at second floor level (top floor) with an innovative bridged walkway linking the drive to the main entrance hall. Once inside the communal hallway the high quality finish is immediately apparent with superb attention to detail and a stunning spiral staircase providing the main feature, leading down to the first and ground floor levels and there is also a lift. This is the largest of the 12 exceptional apartments, the property offers luxurious living and being on the ground floor has access to its own private terrace garden perfect for entertaining. Developed to impeccable standards by local developer, Donfield Homes, with a wealth of features including delicate coving, hard wood floors in the living room and hallway, hardwood panelled doors and the exquisite Mark Wilkinson kitchen with its granite work surfaces and integrated appliances. Living accommodation comprises a 36ft open plan living room with the kitchen at one end and access to the tiered terrace garden at the other. There are two double bedrooms both with built in wardrobes, the master with an en-suite bathroom and a further family bathroom. The property further benefits from its own lockable locker accessed from the delightful communal hallway and there is an allocated parking space along with visitors parking in the grounds. This stunning home is for sale with no chain complications and can be purchased ready to move in to fully furnished and would suit someone downsizing, young professionals or a shrewd investment with an annual rental income of approximately  $\pounds 25k$ .

#### AT A GLANCE

- Two Bedroom Ground Floor Apartment
- Private Terraced Garden
- 36Ft. Open Plan Kitchen/Living Space
- Two Double Bedrooms
- En Suite To Master and Further Bathroom
- Gated Development with Beautiful Landscaped Grounds
- Off Road Allocated Parking and Visitors Parking
- Beautiful Communal Grounds
- Service Charge £1,900 per annum