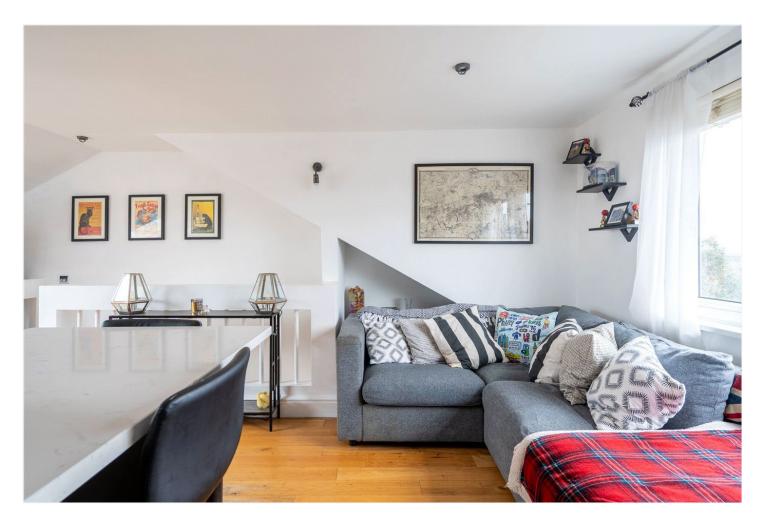

The lower-level hosts two well-proportioned bedrooms, both bathed in natural light, along with a stylishly appointed modern bathroom. Upstairs, the home opens up into an expansive open-plan kitchen, dining, and living area, enhanced by a striking vaulted ceiling, contemporary finishes, and large skylights that flood the space with daylight. The sleek kitchen is fitted with high-end appliances, generous worktops, and a stylish breakfast bar, making it perfect for entertaining.