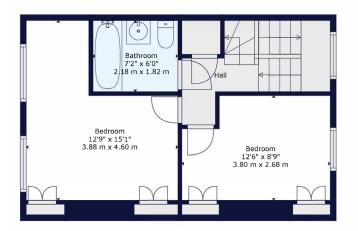

The lower-level hosts two well-proportioned bedrooms, both bathed in natural light, along with a stylishly appointed modern bathroom. Upstairs, the home opens up into an expansive open-plan kitchen, dining, and living area, enhanced by a striking vaulted ceiling, contemporary finishes, and large skylights that flood the space with daylight. The sleek kitchen is fitted with high-end appliances, generous worktops, and a stylish breakfast bar, making it perfect for entertaining.

Floor 3

Floor 2

Floor 1

Winkworth

TOTAL: 712 sq. ft, 66 m2 BELOW GROUND: 34 sq. ft, 3 m2, FLOOR 2: 418 sq. ft, 39 m2, FLOOR 3: 260 sq. ft, 24 m2 EXCLUDED AREAS: LOW CEILING: 105 sq. ft, 10 m2

All measurements of walls, doors, windows, fittings and appliances, including their size and location, are shown as standard sizes and do not constitute any warranty or representation by the seller, their agent or Winkworth. Any intending purchaser must satisfy himself by inspection or otherwise as to the correctness of the information contained in these plans. This plan is for illustrative purposes only and should be used as such by any prospective purchasers.

This floorplan is for illustration purposes only and is not to scale. The position and size of doors, windows, appliances and other features are approximate.

Tenure: Share of Freehold Term: 955 year and 7 months Council Tax Band: B