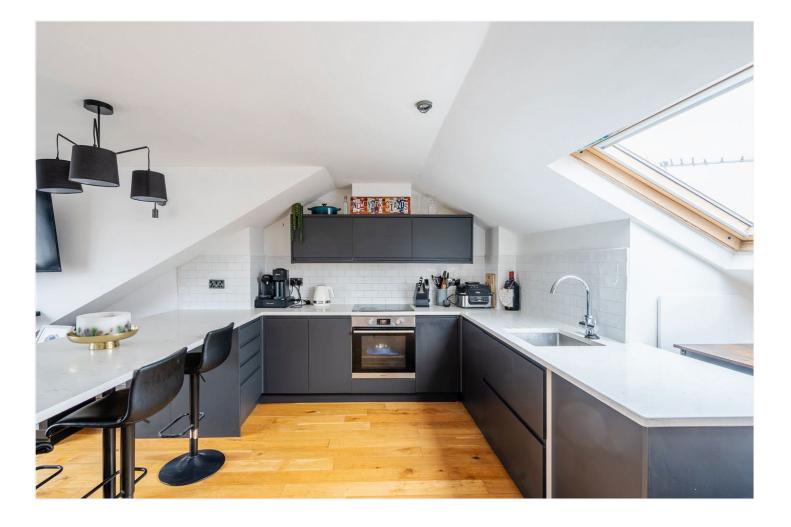

#### **DESCRIPTION:**

This beautifully presented top-floor, split-level apartment offers a rare combination of space, style, and convenience. Boasting a share of freehold with a long lease, this thoughtfully designed home is perfect for those seeking a well-connected yet tranquil retreat.

The lower-level hosts two well-proportioned bedrooms, both bathed in natural light, along with a stylishly appointed modern bathroom. Upstairs, the home opens up into an expansive open-plan kitchen, dining, and living area, enhanced by a striking vaulted ceiling, contemporary finishes, and large skylights that flood the space with daylight. The sleek kitchen is fitted with high-end appliances, generous worktops, and a stylish breakfast bar, making it perfect for entertaining.