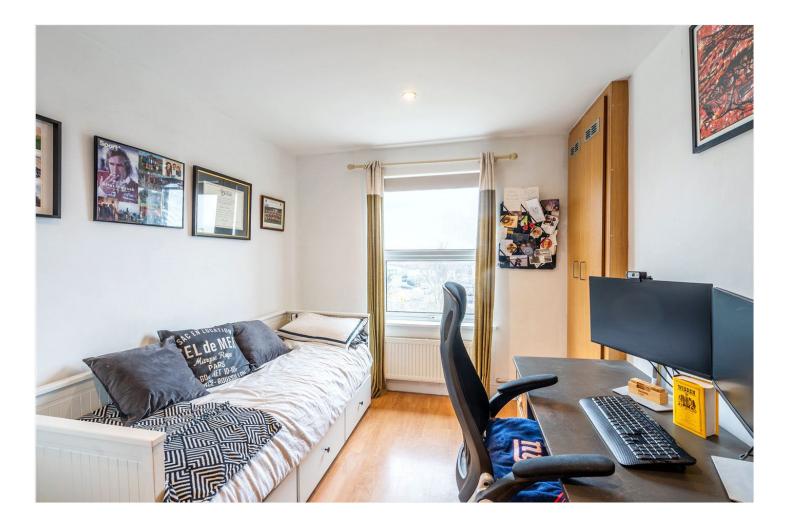

The lower-level hosts two well-proportioned bedrooms, both bathed in natural light, along with a stylishly appointed modern bathroom. Upstairs, the home opens up into an expansive open-plan kitchen, dining, and living area, enhanced by a striking vaulted ceiling, contemporary finishes, and large skylights that flood the space with daylight. The sleek kitchen is fitted with high-end appliances, generous worktops, and a stylish breakfast bar, making it perfect for entertaining.