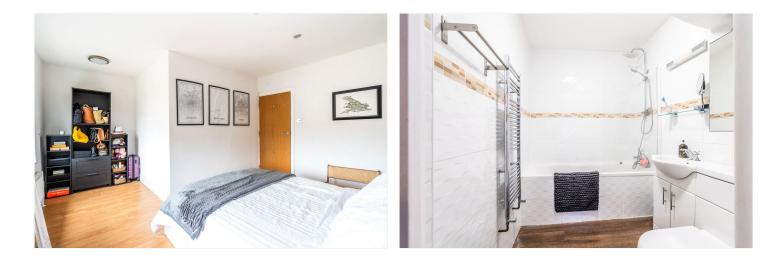

The lower-level hosts two well-proportioned bedrooms, both bathed in natural light, along with a stylishly appointed modern bathroom. Upstairs, the home opens up into an expansive open-plan kitchen, dining, and living area, enhanced by a striking vaulted ceiling, contemporary finishes, and large skylights that flood the space with daylight. The sleek kitchen is fitted with high-end appliances, generous worktops, and a stylish breakfast bar, making it perfect for entertaining.