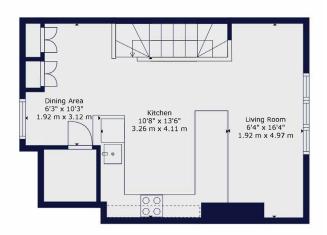

The lower-level hosts two well-proportioned bedrooms, both bathed in natural light, along with a stylishly appointed modern bathroom. Upstairs, the home opens up into an expansive open-plan kitchen, dining, and living area, enhanced by a striking vaulted ceiling, contemporary finishes, and large skylights that flood the space with daylight. The sleek kitchen is fitted with high-end appliances, generous worktops, and a stylish breakfast bar, making it perfect for entertaining.

Floor 3

Floor 2

Floor 1

Winkworth

TOTAL: 712 sq. ft, 66 m2 BELOW GROUND: 34 sq. ft, 3 m2, FLOOR 2: 418 sq. ft, 39 m2, FLOOR 3: 260 sq. ft, 24 m2 EXCLUDED AREAS: LOW CEILING: 105 sq. ft, 10 m2

All measurements of walls, doors, windows, fittings and appliances, including their size and location, are shown as standard sizes and do not constitute any warranty or representation by the seller, their agent or Winkworth. Any intending purchaser must satisfy himself by inspection or otherwise as to the correctness of the information contained in these plans. This plan is for illustrative purposes only and should be used as such by any prospective purchasers.

This floorplan is for illustration purposes only and is not to scale. The position and size of doors, windows, appliances and other features are approximate.

Tenure: Share of Freehold Term: 955 year and 7 months Council Tax Band: B