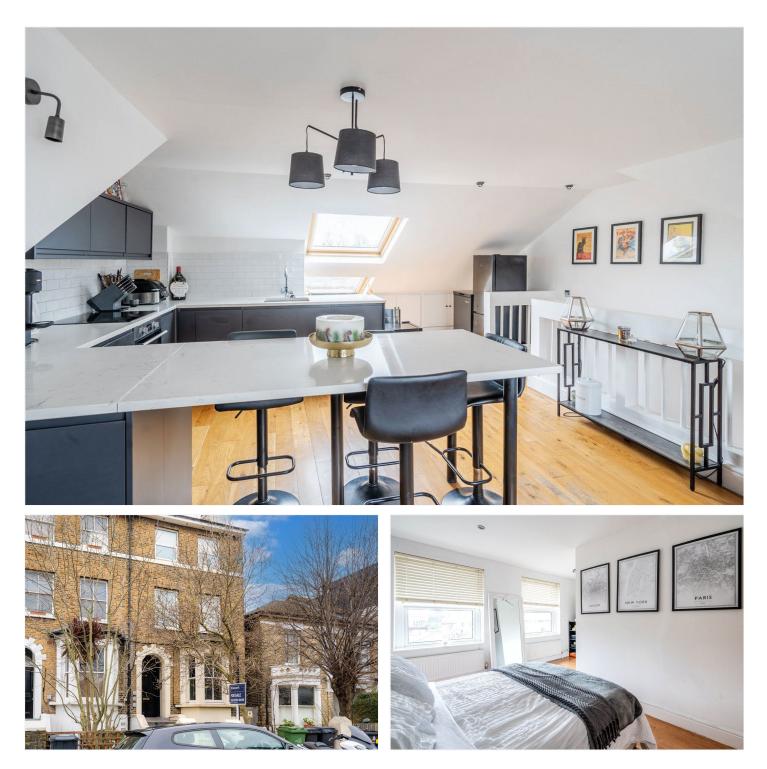

#### **DESCRIPTION:**

This beautifully presented top-floor, split-level apartment offers a rare combination of space, style, and convenience. Boasting a share of freehold with a long lease, this thoughtfully designed home is perfect for those seeking a well-connected yet tranquil retreat.

The lower-level hosts two well-proportioned bedrooms, both bathed in natural light, along with a stylishly appointed modern bathroom. Upstairs, the home opens up into an expansive open-plan kitchen, dining, and living area, enhanced by a striking vaulted ceiling, contemporary finishes, and large skylights that flood the space with daylight. The sleek kitchen is fitted with high-end appliances, generous worktops, and a stylish breakfast bar, making it perfect for entertaining.