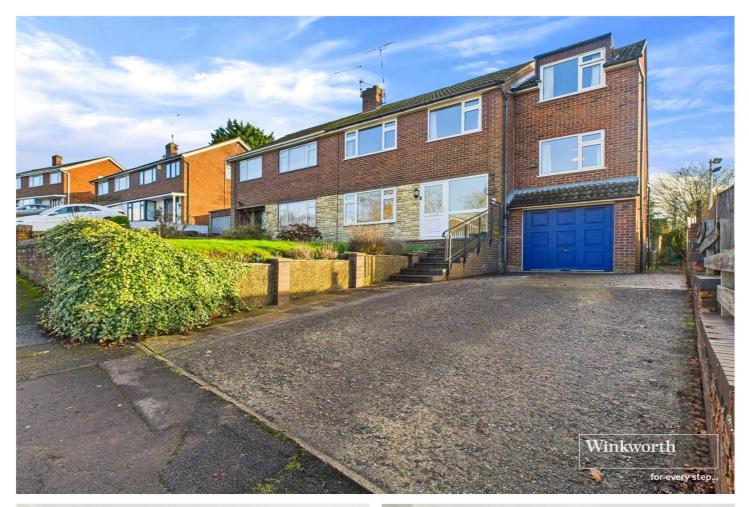

PIERCES HILL, READING, BERKSHIRE, RG31 6RB GUIDE PRICE £500,000 FREEHOLD

# AN EXTENDED FIVE BEDROOM SEMI-DETACHED HOUSE CLOSE TO SCHOOLS AND AMENITIES FOR SALE WITH NO CHAIN

Reading | 0118 4022 300 | reading@winkworth.co.uk

#### **DESCRIPTION:**

This extended five-bedroom semi-detached family home is ideally situated in a highly sought-after location, close to excellent schools, green spaces, transport links, and local amenities, making it an ideal choice for a growing family. The property offers versatile living accommodation spread across three floors. On the ground floor, you will find a spacious dual-aspect living room with doors leading to the rear garden, a dining room, and a well-equipped kitchen. The first floor comprises four bedrooms and two bathrooms, while an additional bedroom is accessed via a staircase from the first-floor landing. To the front, there is driveway parking and an integral garage, while the rear features a generous garden, complete with a timber-built summer house or home office. This expansive family home is being offered with no onward chain.

## AT A GLANCE

- Extended Five Bedroom Semi-Detached House
- Convenient Location Close to Schools and Amenities
- Flexible Living Accommodation Over Three Floors
- Two Bathrooms
- Garage and Driveway
- Generous Garden with Garden Room
- No Chain