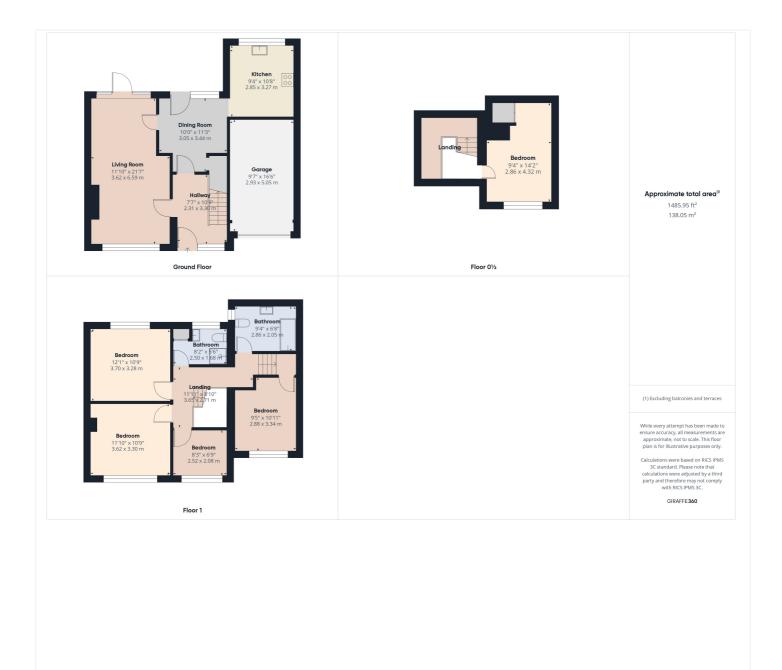

#### **DESCRIPTION:**

This extended five-bedroom semi-detached family home is ideally situated in a highly sought-after location, close to excellent schools, green spaces, transport links, and local amenities, making it an ideal choice for a growing family. The property offers versatile living accommodation spread across three floors. On the ground floor, you will find a spacious dual-aspect living room with doors leading to the rear garden, a dining room, and a well-equipped kitchen. The first floor comprises four bedrooms and two bathrooms, while an additional bedroom is accessed via a staircase from the first-floor landing. To the front, there is driveway parking and an integral garage, while the rear features a generous garden, complete with a timber-built summer house or home office. This expansive family home is being offered with no onward chain.

This floorplan is for illustration purposes only and is not to scale. The position and size of doors, windows, appliances and other features are approximate.

Tenure: Freehold Council Tax Band: E

for every step...