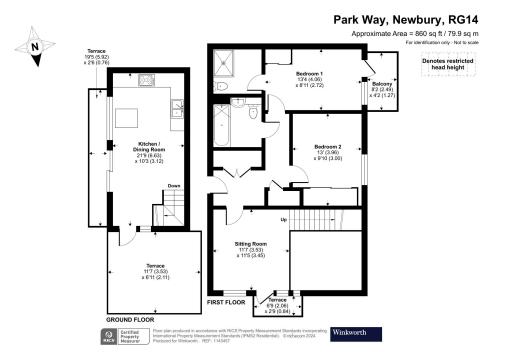

# 39 Baily, Park Way, Newbury, RG14 1EF

A beautifully presented DUPLEX apartment, located in Newbury town centre, with views across Victoria park.

As you enter this fabulous apartment, you're greeted by a large entrance hallway with a generous storage cupboard to your left. There are two double bedrooms. The master bedroom has a newly fitted en-suite comprising of white tiling and black accents throughout. There is also a fitted wardrobe and a fantastic sized balcony, overlooking your private garden alongside Victoria park. The second bedroom also benefits from a large built in wardrobe. The family bathroom consists of a shower over the bath, neutral tiling and built in storage. Both bathrooms have an added bonus of heated towel rails and demisting mirrors.

Similarly to the master bedroom, the mezzanine living area has a generous balcony and gorgeous views over Victoria Park. From here, stairs take you down to the open kitchen/dining space, with a double floor-to-ceiling window overlooking the park. The dining area has been equipped with clever storage and seating areas to admire the view all around. The kitchen is modern and benefits from an island/breakfast bar. Most of the kitchen is fitted with the fridge, freezer, dishwasher, induction hob, oven, microwave and coffee machine all being integrated. Another addition to the kitchen is the boiling water tap and in-sink waste disposal. There are doors leading onto the third balcony.

From the dining area, there are doors leading onto the amazing, PRIVATE garden terrace. This area is patioed with plenty of space for garden furniture to enjoy the views over Newbury.

Winkworth

#### **AT A GLANCE**

Duplex Apartment
Open Plan Kitchen/Diner
Private Garden
Three Balconies
Two Double Bedrooms
Newley Fitted En-Suite
Built In Storage
Boiling Water Tap
In-Sink Waste Disposal