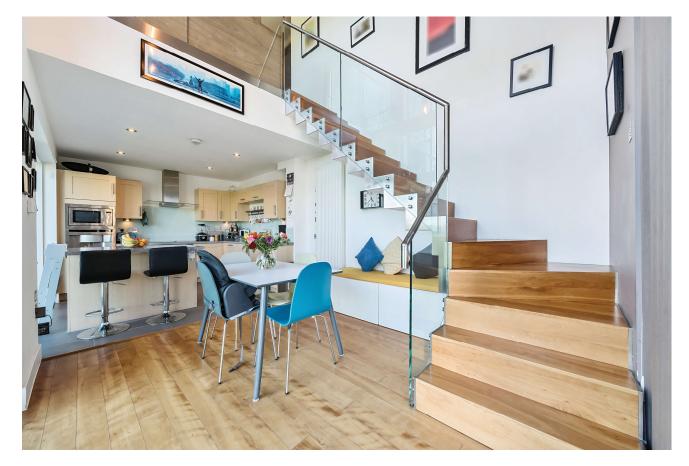

Similarly to the master bedroom, the mezzanine living area has a generous balcony and gorgeous views over Victoria Park. From here, stairs take you down to the open kitchen/dining space, with a double floor-to-ceiling window overlooking the park. The dining area has been equipped with clever storage and seating areas to admire the view all around. The kitchen is modern and benefits from an island/breakfast bar. Most of the kitchen is fitted with the fridge, freezer, dishwasher, induction hob, oven, microwave and coffee machine all being integrated. Another addition to the kitchen is the boiling water tap and in-sink waste disposal. There are doors leading onto the third balcony.