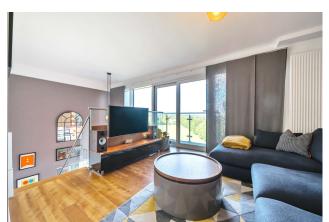

Similarly to the master bedroom, the mezzanine living area has a generous balcony and gorgeous views over Victoria Park. From here, stairs take you down to the open kitchen/dining space, with a double floor-to-ceiling window overlooking the park. The dining area has been equipped with clever storage and seating areas to admire the view all around. The kitchen is modern and benefits from an island/breakfast bar. Most of the kitchen is fitted with the fridge, freezer, dishwasher, induction hob, oven, microwave and coffee machine all being integrated. Another addition to the kitchen is the boiling water tap and in-sink waste disposal. There are doors leading onto the third balcony.