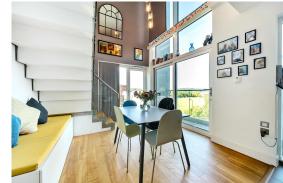

Similarly to the master bedroom, the mezzanine living area has a generous balcony and gorgeous views over Victoria Park. From here, stairs take you down to the open kitchen/dining space, with a double floor-to-ceiling window overlooking the park. The dining area has been equipped with clever storage and seating areas to admire the view all around. The kitchen is modern and benefits from an island/breakfast bar. Most of the kitchen is fitted with the fridge, freezer, dishwasher, induction hob, oven, microwave and coffee machine all being integrated. Another addition to the kitchen is the boiling water tap and in-sink waste disposal. There are doors leading onto the third balcony.

From the dining area, there are doors leading onto the amazing, PRIVATE garden terrace. This area is patioed with plenty of space for garden furniture to enjoy the views over Newbury.

Winkworth