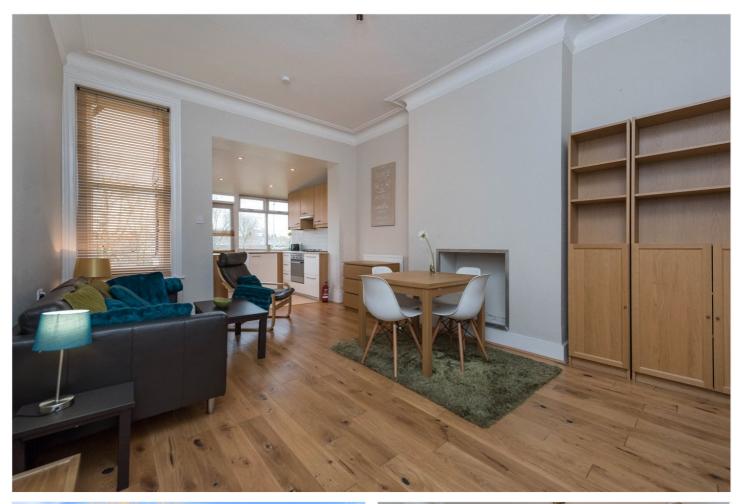

#### **DESCRIPTION:**

Situated on leafy Brondesbury Park this well-proportioned apartment offers spacious living and would make an ideal home. The property currently occupies a vast 120ft (approx.) rear communal lawn garden shared with the downstairs neighbours. Presented in good condition already however the property will be neutrally re-decorated throughout prior to a new tenant moving in.

Offering two double bedrooms, both with ample storage, a fully tiled bathroom and a large semi open plan kitchen reception room with steps down to the garden.

Additional utility cupboard located opposite the apartment door houses the washing machine and modern boiler.