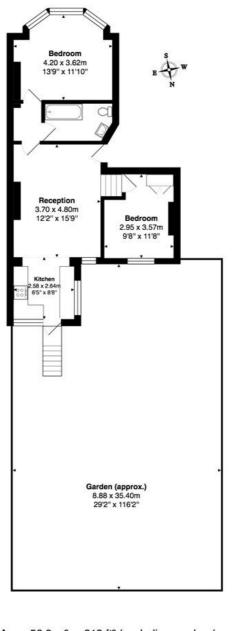

Offering two double bedrooms, both with ample storage, a fully tiled bathroom and a large semi open plan kitchen reception room with steps down to the garden.

Additional utility cupboard located opposite the apartment door houses the washing machine and modern boiler.

Council tax - Band D

Communal Gardening Included

**Fully Furnished** 

Available asap!

This floorplan is for illustration purposes only and is not to scale. The position and size of doors, windows, appliances and other features are approximate.