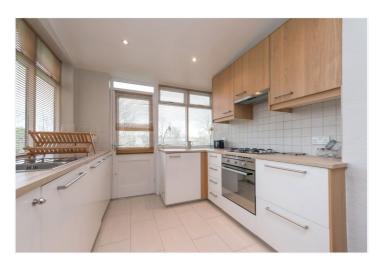

Offering two double bedrooms, both with ample storage, a fully tiled bathroom and a large semi open plan kitchen reception room with steps down to the garden.

Additional utility cupboard located opposite the apartment door houses the washing machine and modern boiler.