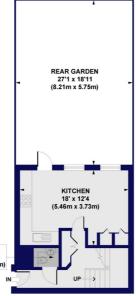

## **Erskine Crescent, N17** Approx. Gross Internal Floor Area 1001 sq. ft / 92.95 sq. m

GROUND FLOOR GROSS INTERNAL

FLOOR AREA 347 SQ FT

All measurements of walls, doors, windows, fittings and appliances, including their size and location, are shown as standard sizes and do not constitute any warranty or representation by the seller, their agent or CP Creative. Any intending purchaser must satisfy himself by inspection or otherwise as to the correctness of the information contained in these plans. This plan is for illustrative purposes only and should be used as such by any prospective purchasers.

Winkworth

This floorplan is for illustration purposes only and is not to scale. The position and size of doors, windows, appliances and other features are approximate.

Harringay | 020 8800 5151 | harringay@winkworth.co.uk