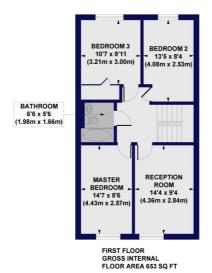

## **Erskine Crescent, N17** Approx. Gross Internal Floor Area 1001 sq. ft / 92.95 sq. m

GROUND FLOOR GROSS INTERNAL

FLOOR AREA 347 SQ FT

All measurements of walls, doors, windows, fittings and appliances, including their size and location, are shown as standard sizes and do not constitute any warranty or representation by the seller, their agent or CP Creative. Any intending purchaser must satisfy himself by inspection or otherwise as to the correctness of the information contained in these plans. This plan is for illustrative purposes only and should be used as such by any prospective purchasers.

Winkworth

This floorplan is for illustration purposes only and is not to scale. The position and size of doors, windows, appliances and other features are approximate.

Harringay | 020 8800 5151 | harringay@winkworth.co.uk