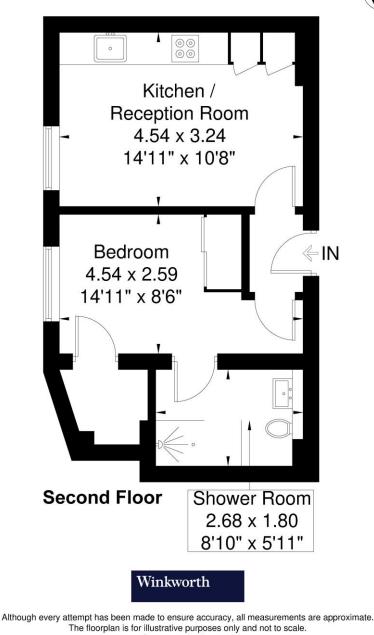

## **ACCOMMODATION**

1 Bedroom

1 Reception Room,

1 Bathroom,

Upper Floor with Lift,

Porter/Concierge

## **Devonhurst Place**

Approximate Gross Internal Area = 35.8 sq m / 385 sq ft

This floorplan is for illustration purposes only and is not to scale. The position and size of doors, windows, appliances and other features are approximate.