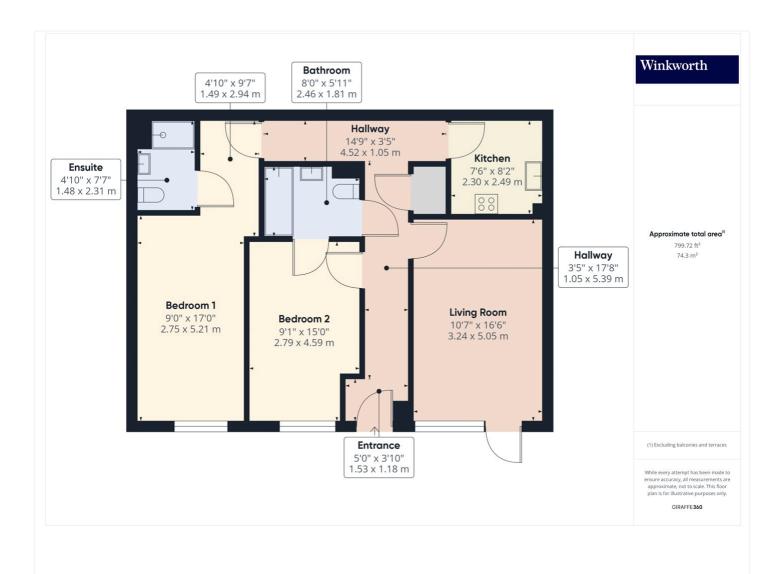

## MODERN GROUND FLOOR APARTMENT

- SERVICE CHARGE APPROX £1,500 PER ANNUM
- GROUND RENT APPROX £300 PER ANNUM

Kingsbury | 020 8204 0000 | kingsbury@winkworth.co.uk

Welcome to this spacious and stylish two-bedroom ground floor apartment, boasting over 800 square feet of modern living space. This charming residence features a generously sized living room perfect for relaxation and entertaining, alongside a sleek, compact kitchen. The apartment comprises two double bedrooms, one of which includes an en suite shower room for added convenience. In addition, there is a well-appointed modern family bathroom. Situated in a sought-after development in Colindale, this property benefits from its prime location just moments from Colindale Station (Northern Line), providing hassle-free access into the city. Residents also enjoy the added perk of dedicated parking, ensuring ease and convenience. Don't miss the opportunity to view this exceptional home. An internal viewing is a must to fully appreciate all it has to offer.

This floorplan is for illustration purposes only and is not to scale. The position and size of doors, windows, appliances and other features are approximate.

Kingsbury | 020 8204 0000 | kingsbury@winkworth.co.uk