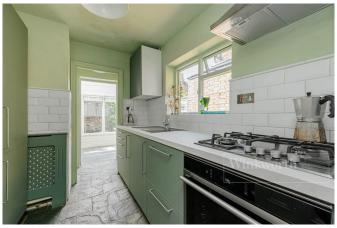

## **DESCRIPTION:**

This is a lovely two double bedroom cottage that is offered in excellent condition and refurbished to a French rustic style. The ground floor comprises of a separate front reception and dining room which opens up to the kitchen area. The kitchen is brand new with modern fittings. Additionally on the ground floor, there is a guest WC. The garden is south facing, with lovely flagstone paving, raised beds and as beautiful sun room. Upstairs, there is a spacious main bathroom with free-standing bath tub. Further, you will find two double bedrooms and converted loft space, which can be used as an additional room for guests or a study. The house is offered with no upper chain, and has future potential for extension on the ground floor side return.