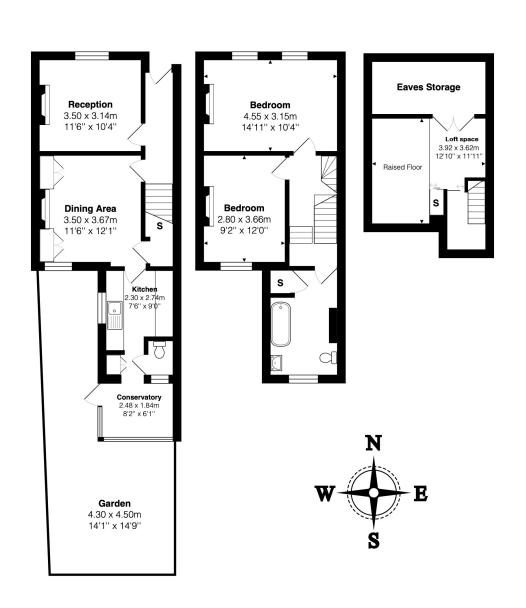

Tenure: Freehold.

Winkworth

Total Area: 109.7 m<sup>2</sup> ... 1181 ft<sup>2</sup> (excluding garden)

All measurements are approximate and for display purposes only

This floorplan is for illustration purposes only and is not to scale. The position and size of doors, windows, appliances and other features are approximate.