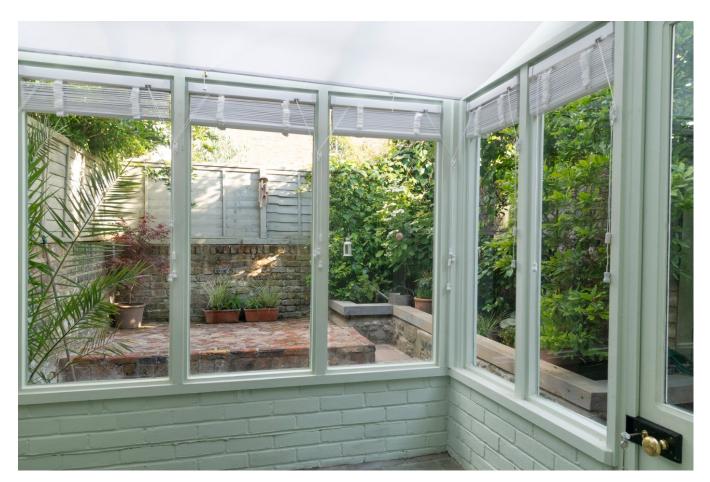

## **DESCRIPTION:**

This is a lovely two double bedroom cottage that is offered in excellent condition and refurbished to a French rustic style. The ground floor comprises of a separate front reception and dining room which opens up to the kitchen area. The kitchen is brand new with modern fittings. Additionally on the ground floor, there is a guest WC. The garden is south facing, with lovely flagstone paving, raised beds and as beautiful sun room. Upstairs, there is a spacious main bathroom with free-standing bath tub. Further, you will find two double bedrooms and converted loft space, which can be used as an additional room for guests or a study. The house is offered with no upper chain, and has future potential for extension on the ground floor side return.