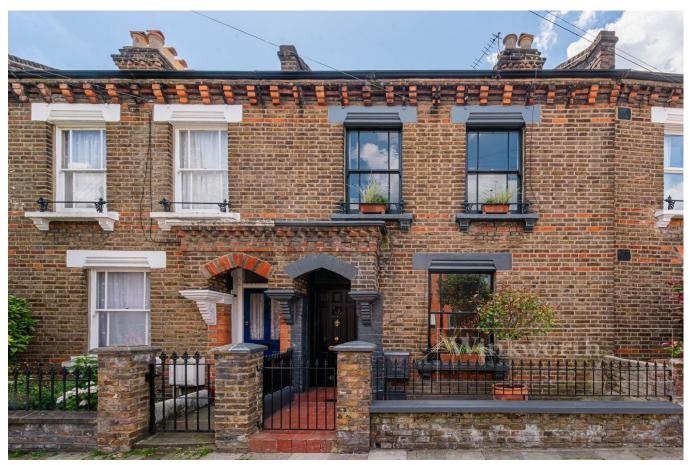

KILBURN LANE, LONDON, W10

OFFERS IN EXCESS OF £800,000 FREEHOLD

BEAUTIFULLY PRESENTED, TWO DOUBLE BEDROOM, FREEHOLD COTTAGE, OFFERED IN EXCELLENT CONDITION THROUGHOUT WITH ADDITIONAL LOFT ROOM/SPACE AND SOUTH FACING GARDEN.

## **LOCATION:**

Kilburn Lane is ideally positioned for easy access to both Queen's Park and Kensal Rise, providing convenient access to local amenities such as shops, restaurants, parks & gastro Pubs. Portobello market and Golborne Road are also a short walk away. Transport wise, Queen's Park Tube station is closest for access to the Bakerloo Line and London Overground. Jaego's House is also a very popular members club with local residents.

## **DESCRIPTION:**

This is a lovely two double bedroom cottage that is offered in excellent condition and refurbished to a French rustic style. The ground floor comprises of a separate front reception and dining room which opens up to the kitchen area. The kitchen is brand new with modern fittings. Additionally on the ground floor, there is a guest WC. The garden is south facing, with lovely flagstone paving, raised beds and as beautiful sun room. Upstairs, there is a spacious main bathroom with free-standing bath tub. Further, you will find two double bedrooms and converted loft space, which can be used as an additional room for guests or a study. The house is offered with no upper chain, and has future potential for extension on the ground floor side return.