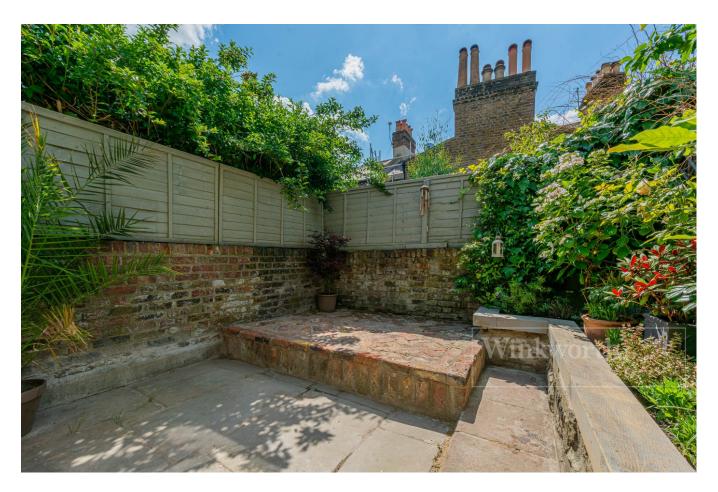

## **DESCRIPTION:**

This is a lovely two double bedroom cottage that is offered in excellent condition and refurbished to a French rustic style. The ground floor comprises of a separate front reception and dining room which opens up to the kitchen area. The kitchen is brand new with modern fittings. Additionally on the ground floor, there is a guest WC. The garden is south facing, with lovely flagstone paving, raised beds and as beautiful sun room. Upstairs, there is a spacious main bathroom with free-standing bath tub. Further, you will find two double bedrooms and converted loft space, which can be used as an additional room for guests or a study. The house is offered with no upper chain, and has future potential for extension on the ground floor side return.