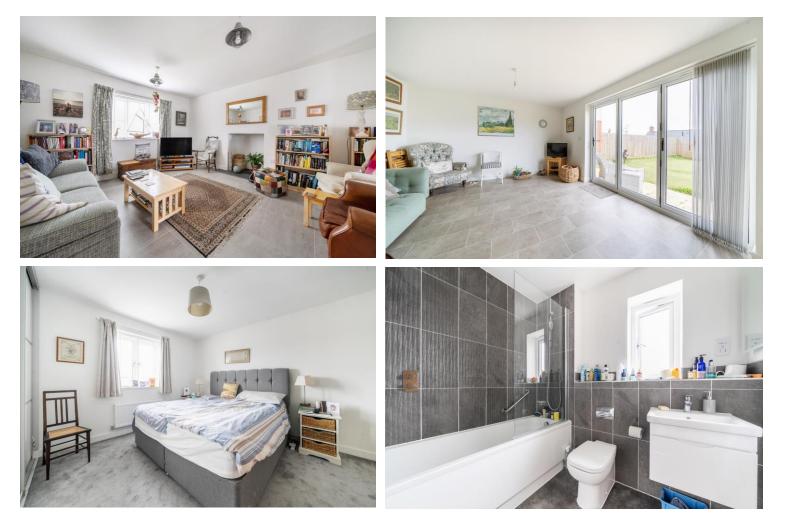

Internally, the accommodation is well laid out and begins with a large, open entrance hall featuring a downstairs WC, an office room, and an open living room that allows plenty of natural light. The living room leads into the impressive openplan kitchen/diner, which is well equipped with high quality built-in appliances, and a variety of base and wall units providing ample cupboard and drawer space. Steps lead down to the lower ground floor where you will find a further reception / garden room which enjoys bi-fold doors that open onto the enclosed level garden, a utility room and a WC. There is a large garden store adjoining the property creating an ideal additional storage space.

On the first floor, there are four good sized bedrooms, including the master with an en-suite shower room and built in wardrobes, as well as the family bathroom. The property offers a generous amount of built-in storage and has been finished to the highest specifications throughout.