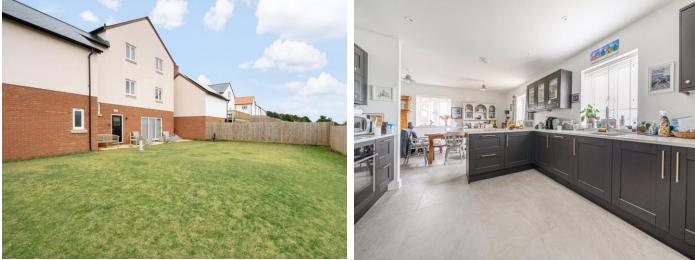

Internally, the accommodation is well laid out and begins with a large, open entrance hall featuring a downstairs WC, an office room, and an open living room that allows plenty of natural light. The living room leads into the impressive openplan kitchen/diner, which is well equipped with high quality built-in appliances, and a variety of base and wall units providing ample cupboard and drawer space. Steps lead down to the lower ground floor where you will find a further reception / garden room which enjoys bi-fold doors that open onto the enclosed level garden, a utility room and a WC. There is a large garden store adjoining the property creating an ideal additional storage space.