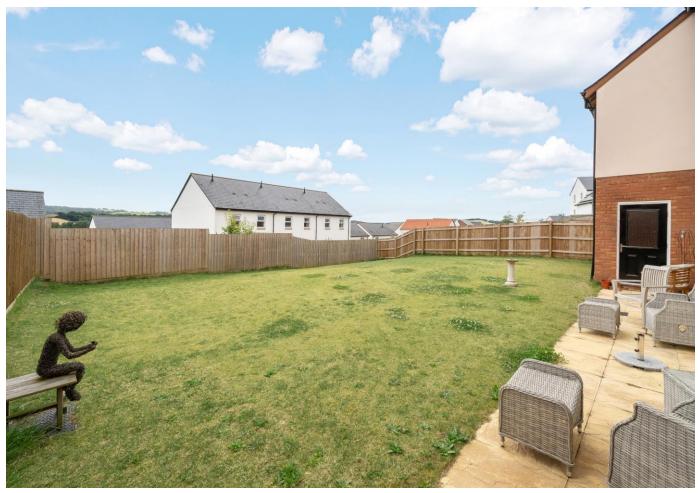

Wentworth Gardens is a small cul-de-sac situated on the Outside, there is a large driveway providing ample parking for edge of the Tarka View development, a highly desirable area. several vehicles as well as a double garage with lighting and The property boasts over 1,700 sqft of beautifully light and power. To the rear, a good-sized patio area directly adjoins the stylish internal accommodation set across three floors, property, with the rest of the garden laid mostly to lawn and

Internally, the accommodation is well laid out and begins with a large, open entrance hall featuring a downstairs WC, an office room, and an open living room that allows plenty of natural light. The living room leads into the impressive openplan kitchen/diner, which is well equipped with high quality built-in appliances, and a variety of base and wall units providing ample cupboard and drawer space. Steps lead down to the lower ground floor where you will find a further reception / garden room which enjoys bi-fold doors that open onto the enclosed level garden, a utility room and a WC. There is a large garden store adjoining the property creating an ideal additional storage space.