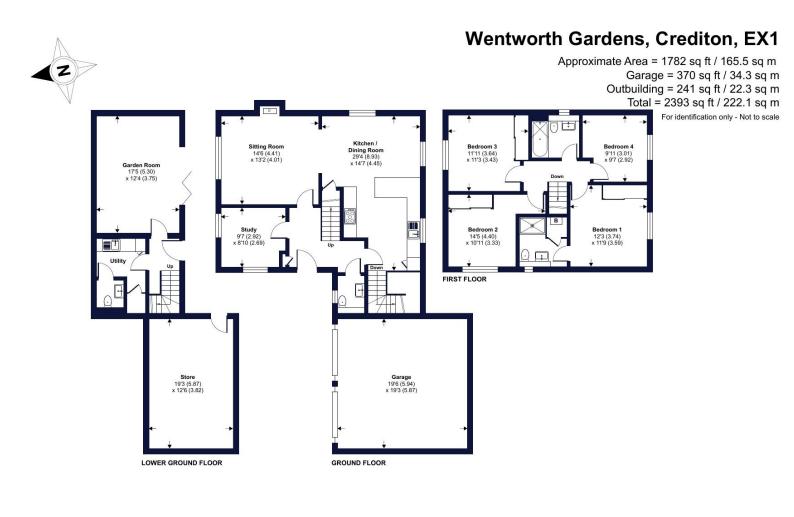

Wentworth Gardens is a small cul-de-sac situated on the Outside, there is a large driveway providing ample parking for edge of the Tarka View development, a highly desirable area. several vehicles as well as a double garage with lighting and The property boasts over 1,700 sqft of beautifully light and power. To the rear, a good-sized patio area directly adjoins the stylish internal accommodation set across three floors, property, with the rest of the garden laid mostly to lawn and

Internally, the accommodation is well laid out and begins with a large, open entrance hall featuring a downstairs WC, an office room, and an open living room that allows plenty of natural light. The living room leads into the impressive openplan kitchen/diner, which is well equipped with high quality built-in appliances, and a variety of base and wall units providing ample cupboard and drawer space. Steps lead down to the lower ground floor where you will find a further reception / garden room which enjoys bi-fold doors that open onto the enclosed level garden, a utility room and a WC. There is a large garden store adjoining the property creating an ideal additional storage space.

On the first floor, there are four good sized bedrooms, including the master with an en-suite shower room and built in wardrobes, as well as the family bathroom. The property offers a generous amount of built-in storage and has been finished to the highest specifications throughout.

HEATING: Mains Gas Central Heating

**TENURE:** Freehold

Certified Property Measurer Floor plan produced in accordance with RICS Property Measurement Standards incorporating International Property Measurement Standards (IPMS2 Residential). © ntchecom 2024. Produced for Winkworth. REF: 1153589