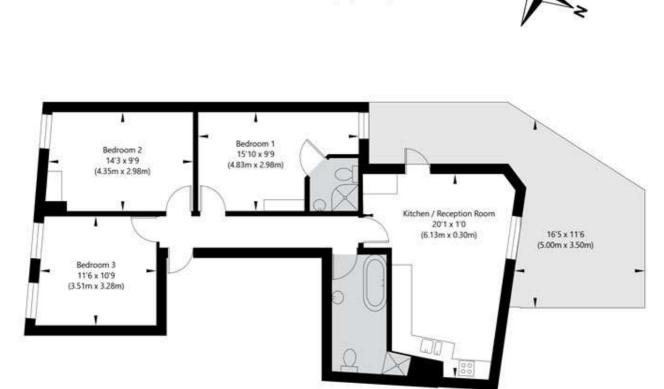

## Pond Court, 23 Pond Street, London, NW3 2PN

APPROXIMATE GROSS INTERNAL FLOOR AREA 75.87 SQ M / 817 SQ FT THIS FLOOR PLAN IS FOR ILLUSTRATIVE PURPOSES ONLY AND SHOULD BE USED FOR THIS PURPOSE BY PROSPECTIVE APPLICANTS AS ITS NOT TO SCALE.

(c) AMBERSHORE PIX LIMITED / PHOTO - VIDEO - FLOOR PLANS / 0800 999 1577 / WWW.AMBERSHOREPIX.CO.UK

Lower Ground Floor GROSS INTERNAL FLOOR AREA APPROX. 75.87 SQ M / 817 SQ FT