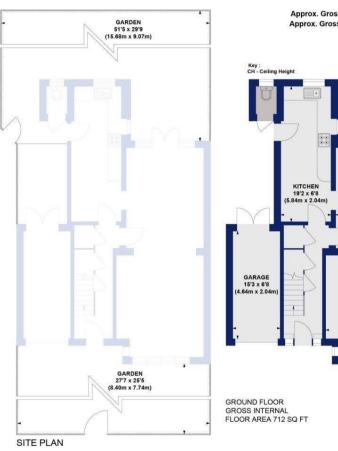

### Sutherland Grove, SW18

Approx. Gross Internal Area 126.34 sq m / 1360 sq ft (Including Garage) Approx. Gross Internal Area 116.84 sq m / 1257 sq ft (Excluding Garage)

GROSS INTERNAL FLOOR AREA 648 SQ FT

Not to scale, for guidance only and must not be relied upon as a statement of fac All measurements and areas are approximate only

FIRST FLOOR

Winkworth

Under the Property Misdescriptions Act these particulars are intended as a guide and act as information only. They give a fair overall description for the guidance of potential purchasers or tenants but do not constitute an offer or part of a contract.