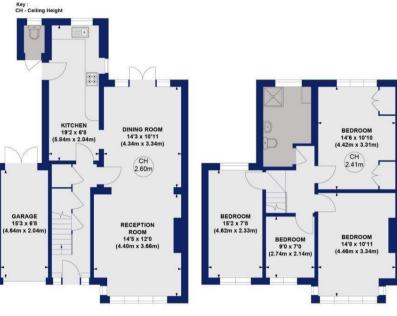

### Sutherland Grove, SW18

Approx. Gross Internal Area 126.34 sq m / 1360 sq ft (Including Garage) Approx. Gross Internal Area 116.84 sq m / 1257 sq ft (Excluding Garage)

GROSS INTERNAL FLOOR AREA 648 SQ FT

Not to scale, for guidance only and must not be relied upon as a statement of fac All measurements and areas are approximate only

FIRST FLOOR

Winkworth

Under the Property Misdescriptions Act these particulars are intended as a guide and act as information only. They give a fair overall description for the guidance of potential purchasers or tenants but do not constitute an offer or part of a contract.