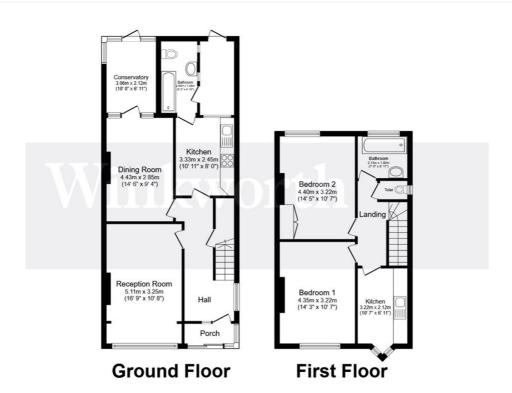

Boasting a floor area in excess of 1200sqft, Blawith Road boasts a bright and airy hallway, two generous reception rooms, kitchen and a garden, with scope for development and/or extension (STPP).

Situated in a sought-after location, this property benefits from excellent transport links, local amenities, and reputable schools within close proximity.

Total floor area 118.7 m² (1,278 sq.ft.) approx

This floor plan is for illustrative purposes only. It is not drawn to scale. Any measurements, floor areas (including any total floor area), openings and orientation are approximate. No details are guaranteed, they cannot be relied upon for any purpose and they do not form part of any agreement. No liability is taken for any error, omission or misstatement. A party must rely upon its own inspection(s). Powered by www.focalagent.com

This floorplan is for illustration purposes only and is not to scale. The position and size of doors, windows, appliances, and other features are approximate.