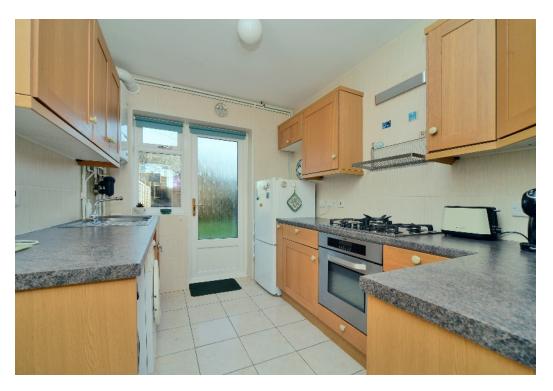

## AT A GLANCE...

- Entrance Porch
- Entrance Hall
- Cloakroom
- Living/Dining Room 16'6" x 19'7" max (5.03m x 5.96m)
- Kitchen 7'10" x 9'11 (2.38m x 3.02m)
- Bedroom 1 10'0" x 13'3" (3.06m x 4.04m)
- Bedroom 2 12'9" x 9'8" (3.88m x 2.94m)
- Shower Room
- Garden 30' (9.14m)

### THE PROPERTY

A ground floor maisonette offered For Sale with no onward chain.

The property comprises an entrance porch, entrance hall, cloakroom, living/dining room with direct access to the rear garden, kitchen, 2 double bedrooms, shower room/wc own private rear garden measuring 30ft in length.