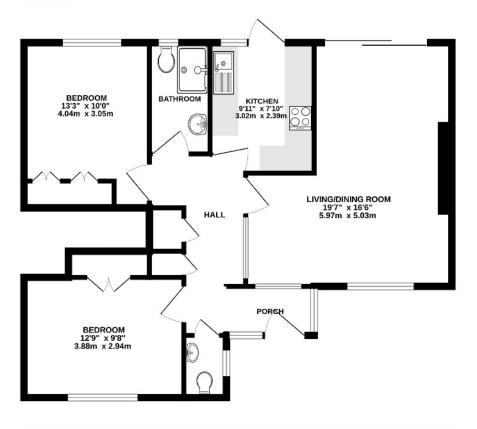

## AT A GLANCE...

- Entrance Porch
- Entrance Hall
- Cloakroom
- Living/Dining Room 16'6" x 19'7" max (5.03m x 5.96m)
- Kitchen 7'10" x 9'11 (2.38m x 3.02m)
- Bedroom 1 10'0" x 13'3" (3.06m x 4.04m)
- Bedroom 2 12'9" x 9'8" (3.88m x 2.94m)
- Shower Room
- Garden 30' (9.14m)

#### Courtlands Crescent, Banstead

INTERNAL FLOOR AREA (APPROX.) 805 sq ft/ 74.8 sq m Garden extends to 30' (9.14m) approx.

GROUND FLOOR GARDEN FLAT

Whilst every attempt has been made to ensure the accuracy of this floor plan, measurement of doors, windows, rooms and any other liters are approximate and no responsibility is taken for any error, ormission or mis-ste