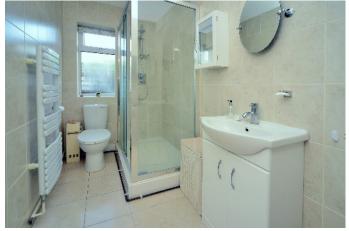

## AT A GLANCE...

- Entrance Porch
- Entrance Hall
- Cloakroom
- Living/Dining Room 16'6" x 19'7" max (5.03m x 5.96m)
- Kitchen 7'10" x 9'11 (2.38m x 3.02m)
- Bedroom 1 10'0" x 13'3" (3.06m x 4.04m)
- Bedroom 2 12'9" x 9'8" (3.88m x 2.94m)
- Shower Room
- Garden 30' (9.14m)

### THE PROPERTY

A ground floor maisonette offered For Sale with no onward chain.

The property comprises an entrance porch, entrance hall, cloakroom, living/dining room with direct access to the rear garden, kitchen, 2 double bedrooms, shower room/wc own private rear garden measuring 30ft in length.