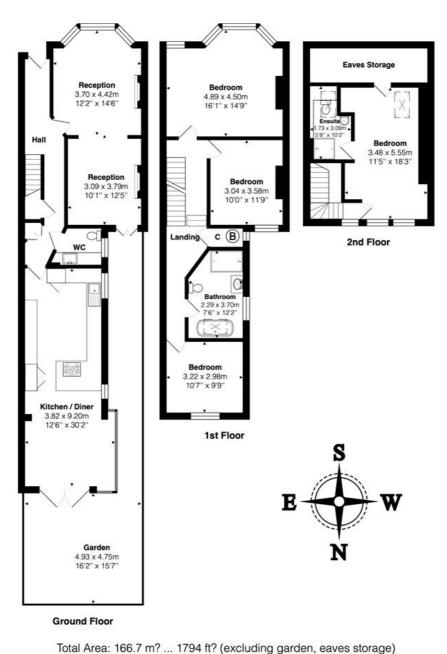

## **DESCRIPTION:**

This stunningly beautiful property has accommodation arranged over three floors measuring almost 1800 sq. ft. with four double bedrooms (one with an en-suite shower room), a large family bathroom with a beautiful roll top bath and walk in shower, a south facing double aspect reception room, ground floor W.C / utility room and the most fantastic kitchen diner that has been extended at the rear creating a wonderful family space.

Brent Council Tax Band - E

All measurements are approximate and for display purposes only

This floorplan is for illustration purposes only and is not to scale. The position and size of doors, windows, appliances and other features are approximate.