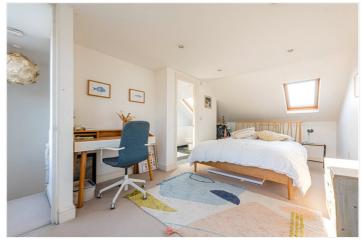

## **DESCRIPTION:**

This stunningly beautiful property has accommodation arranged over three floors measuring almost 1800 sq. ft. with four double bedrooms (one with an en-suite shower room), a large family bathroom with a beautiful roll top bath and walk in shower, a south facing double aspect reception room, ground floor W.C / utility room and the most fantastic kitchen diner that has been extended at the rear creating a wonderful family space.

Further benefits include many original features through to include feature fireplaces, wooden flooring and a lovely entrance hall with Victorian tiles. Tenants will also love how light floods through the many skylights throughout the property.