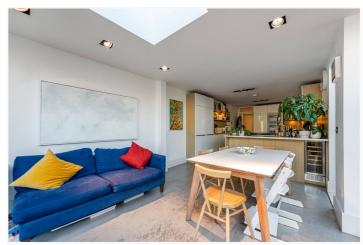

## **DESCRIPTION:**

This stunningly beautiful property has accommodation arranged over three floors measuring almost 1800 sq. ft. with four double bedrooms (one with an en-suite shower room), a large family bathroom with a beautiful roll top bath and walk in shower, a south facing double aspect reception room, ground floor W.C / utility room and the most fantastic kitchen diner that has been extended at the rear creating a wonderful family space.