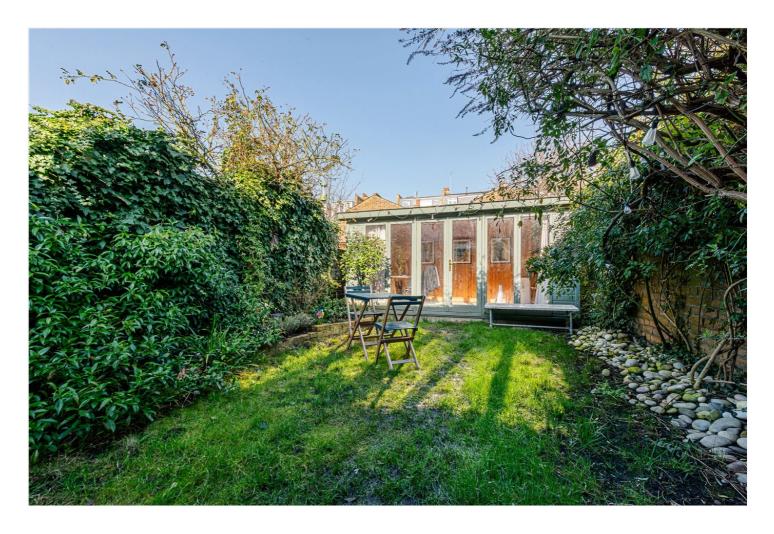

The garden to the rear is accessed through bi-folding doors and there is also a working office at the back of the garden.

The property is in excellent condition throughout having been lovingly maintained by the current owners.