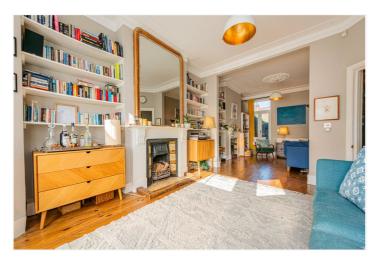

Further benefits include many original features through to include feature fireplaces, wooden flooring and a lovely entrance hall with Victorian tiles. Tenants will also love how light floods through the many skylights throughout the property.