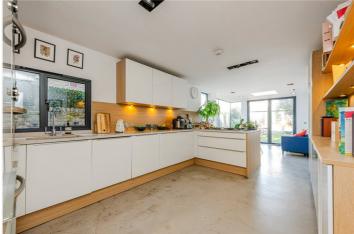

## **DESCRIPTION:**

This stunningly beautiful property has accommodation arranged over three floors measuring almost 1800 sq. ft. with four double bedrooms (one with an en-suite shower room), a large family bathroom with a beautiful roll top bath and walk in shower, a south facing double aspect reception room, ground floor W.C / utility room and the most fantastic kitchen diner that has been extended at the rear creating a wonderful family space.