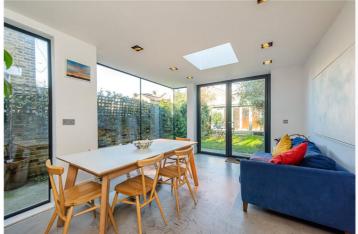

## **DESCRIPTION:**

This stunningly beautiful property has accommodation arranged over three floors measuring almost 1800 sq. ft. with four double bedrooms (one with an en-suite shower room), a large family bathroom with a beautiful roll top bath and walk in shower, a south facing double aspect reception room, ground floor W.C / utility room and the most fantastic kitchen diner that has been extended at the rear creating a wonderful family space.

Further benefits include many original features through to include feature fireplaces, wooden flooring and a lovely entrance hall with Victorian tiles. Tenants will also love how light floods through the many skylights throughout the property.