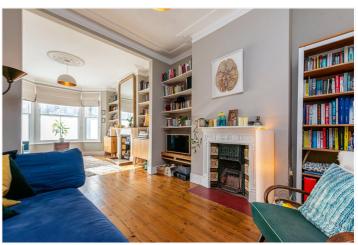

Further benefits include many original features through to include feature fireplaces, wooden flooring and a lovely entrance hall with Victorian tiles. Tenants will also love how light floods through the many skylights throughout the property.