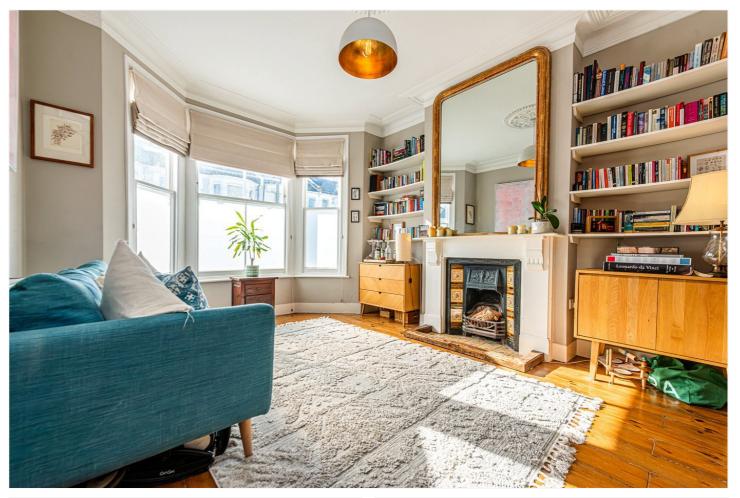

## **DESCRIPTION:**

This stunningly beautiful property has accommodation arranged over three floors measuring almost 1800 sq. ft. with four double bedrooms (one with an en-suite shower room), a large family bathroom with a beautiful roll top bath and walk in shower, a south facing double aspect reception room, ground floor W.C / utility room and the most fantastic kitchen diner that has been extended at the rear creating a wonderful family space.

Further benefits include many original features through to include feature fireplaces, wooden flooring and a lovely entrance hall with Victorian tiles. Tenants will also love how light floods through the many skylights throughout the property.