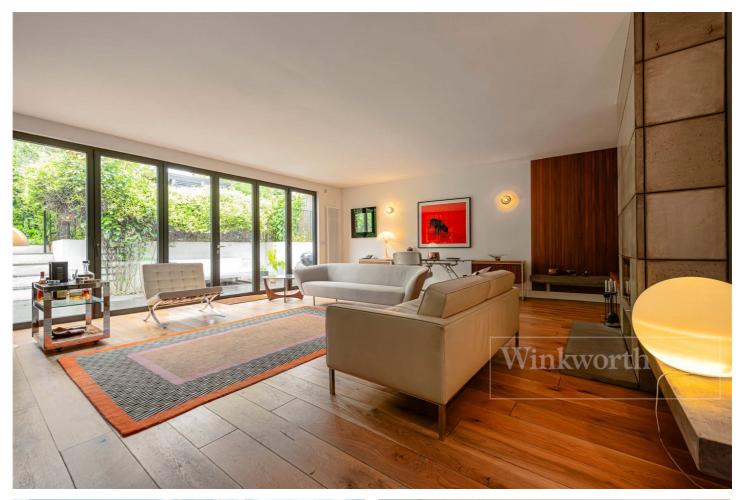

### **DESCRIPTION:**

This stunning five bedroom family home has accommodation arranged over three floors measuring almost 3000 sq.ft with off street parking for multiple cars, behind electric gates. Leading from a large entrance hall on the ground floor buyers will find a formal reception room to the front of the building, a huge 24" x 21" second reception with full width bi-folding doors to the garden at the rear, cloakroom, utility room and a contemporary kitchen with island and dining area. Upstairs there is a master bedroom, with fitted wardrobes and a en-suite bathroom. There are three further double bedrooms and a family bathroom on this floor and the loft has been converted to create a further double bedroom and bathroom. This makes five bedrooms in total with three bathrooms. The property is in excellent condition throughout and has a fantastic swimming pool with a retractable roof for all year round usability.