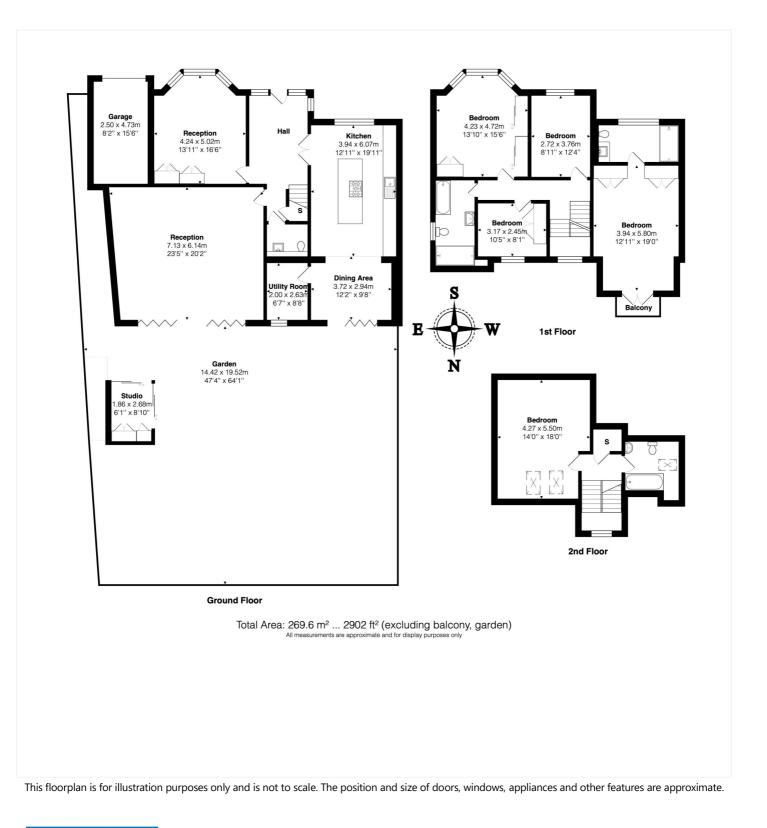

### **DESCRIPTION:**

This stunning five bedroom family home has accommodation arranged over three floors measuring almost 3000 sq.ft with off street parking for multiple cars, behind electric gates. Leading from a large entrance hall on the ground floor buyers will find a formal reception room to the front of the building, a huge 24" x 21" second reception with full width bi-folding doors to the garden at the rear, cloakroom, utility room and a contemporary kitchen with island and dining area. Upstairs there is a master bedroom, with fitted wardrobes and a en-suite bathroom. There are three further double bedrooms and a family bathroom on this floor and the loft has been converted to create a further double bedroom and bathroom. This makes five bedrooms in total with three bathrooms. The property is in excellent condition throughout and has a fantastic swimming pool with a retractable roof for all year round usability.