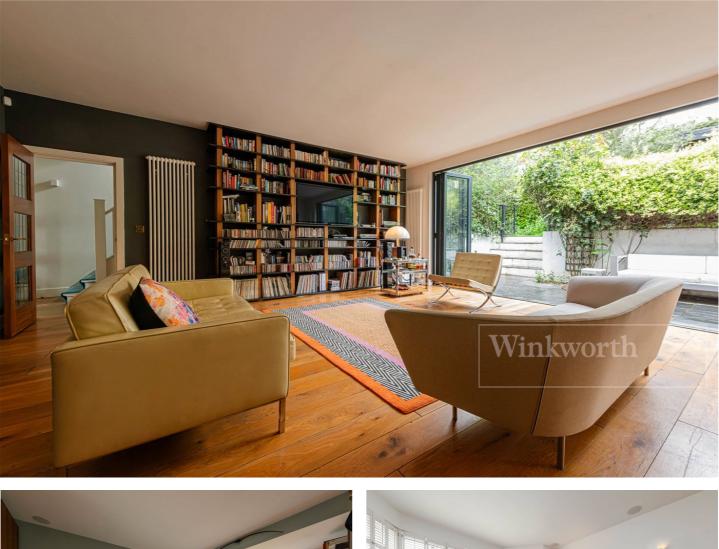

### **DESCRIPTION:**

This stunning five bedroom family home has accommodation arranged over three floors measuring almost 3000 sq.ft with off street parking for multiple cars, behind electric gates. Leading from a large entrance hall on the ground floor buyers will find a formal reception room to the front of the building, a huge 24" x 21" second reception with full width bi-folding doors to the garden at the rear, cloakroom, utility room and a contemporary kitchen with island and dining area. Upstairs there is a master bedroom, with fitted wardrobes and a en-suite bathroom. There are three further double bedrooms and a family bathroom on this floor and the loft has been converted to create a further double bedroom and bathroom. This makes five bedrooms in total with three bathrooms. The property is in excellent condition throughout and has a fantastic swimming pool with a retractable roof for all year round usability.