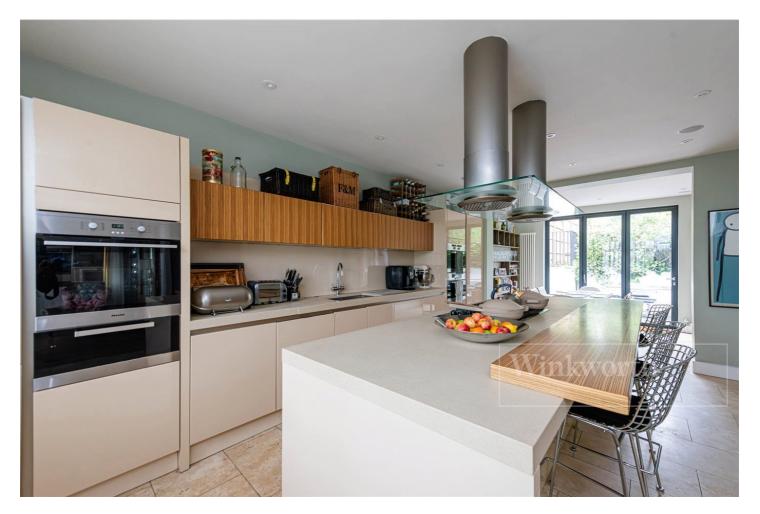

### **DESCRIPTION:**

This stunning five bedroom family home has accommodation arranged over three floors measuring almost 3000 sq.ft with off street parking for multiple cars, behind electric gates. Leading from a large entrance hall on the ground floor buyers will find a formal reception room to the front of the building, a huge 24" x 21" second reception with full width bi-folding doors to the garden at the rear, cloakroom, utility room and a contemporary kitchen with island and dining area. Upstairs there is a master bedroom, with fitted wardrobes and a en-suite bathroom. There are three further double bedrooms and a family bathroom on this floor and the loft has been converted to create a further double bedroom and bathroom. This makes five bedrooms in total with three bathrooms. The property is in excellent condition throughout and has a fantastic swimming pool with a retractable roof for all year round usability.