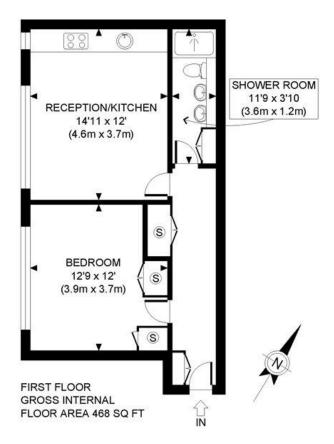

## **DESCRIPTION:**

This fabulous and perfectly presented apartment is situated in the heart of one of the most prestigious roads in Notting Hill and Holland Park. Extending to 468 sq.ft and situated on the first floor, the accommodation comprises: entrance hall; bedroom with built in wardrobes; open plan kitchen/reception room and a large shower-room. A particular feature of the property is the very large south west facing windows.

APPROX. GROSS INTERNAL FLOOR AREA: 468 SQ FT/ 43 SQM

## Winkworth

This plan is for illustrative purposes only and should be used as such by any prospective client.

Whilst every attempt has been made to ensure the accuracy of the Floor Plan contained here, measurements of the doors, windows, rooms and any other items are approximate and no responsibility is taken for any errors, omissions, or misstatement.

The services, systems and appliances shown have not been tested and no guarantee as to the operability or efficiency can be given.

PROPERTY PHOT PLANS

This floorplan is for illustration purposes only and is not to scale. The position and size of doors, windows, appliances and other features are approximate.