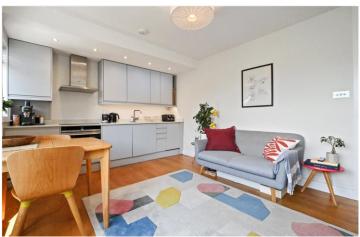

## **DESCRIPTION:**

This fabulous and perfectly presented apartment is situated in the heart of one of the most prestigious roads in Notting Hill and Holland Park. Extending to 468 sq.ft and situated on the first floor, the accommodation comprises: entrance hall; bedroom with built in wardrobes; open plan kitchen/reception room and a large shower-room. A particular feature of the property is the very large south west facing windows.