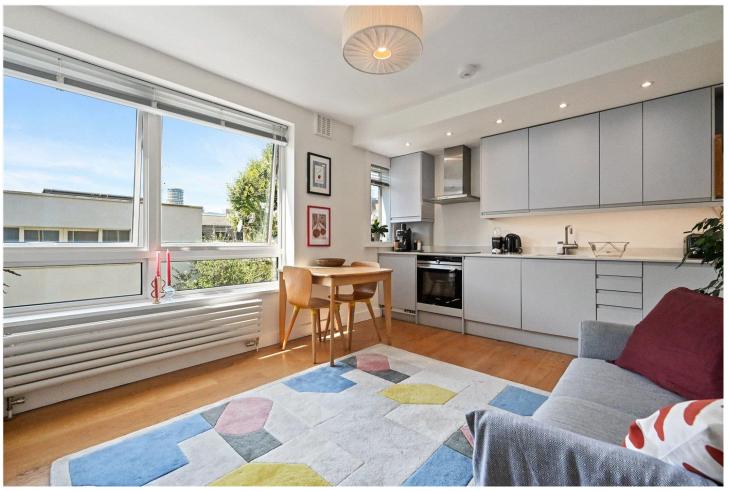

## **DESCRIPTION:**

This fabulous and perfectly presented apartment is situated in the heart of one of the most prestigious roads in Notting Hill and Holland Park. Extending to 468 sq.ft and situated on the first floor, the accommodation comprises: entrance hall; bedroom with built in wardrobes; open plan kitchen/reception room and a large shower-room. A particular feature of the property is the very large south west facing windows.