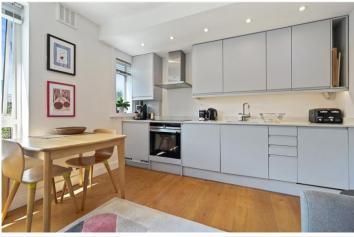

## **DESCRIPTION:**

This fabulous and perfectly presented apartment is situated in the heart of one of the most prestigious roads in Notting Hill and Holland Park. Extending to 468 sq.ft and situated on the first floor, the accommodation comprises: entrance hall; bedroom with built in wardrobes; open plan kitchen/reception room and a large shower-room. A particular feature of the property is the very large south west facing windows.