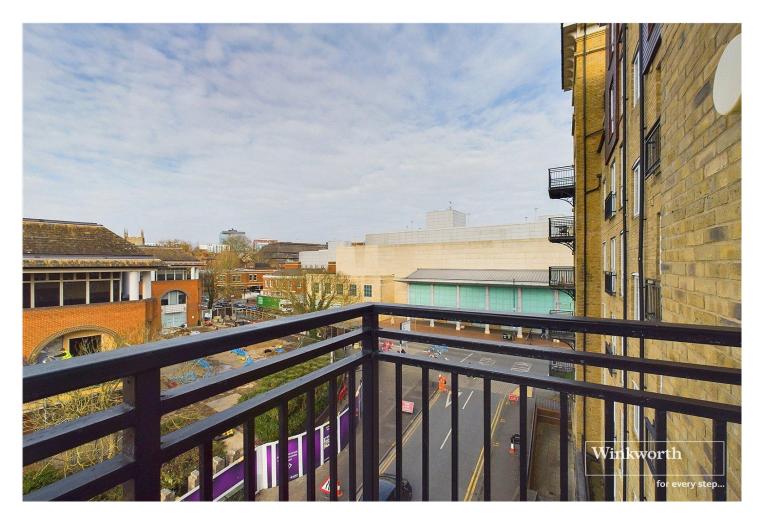

#### **DESCRIPTION:**

Modern two bedroom fourth floor apartment located in Reading Town Centre next to the Oracle Shopping Centre. Internally the apartment comprises two double bedrooms, an open plan living dining room leading into the kitchen with fitted appliances, two bathrooms including an en suite to the master and a balcony off the living area. The property benefits from a secure allocated parking space and lift access. Available now. Furnished.

### AT A GLANCE

- Two bedroom apartment
- Private balcony
- Fourth floor with lift access
- Two bathrooms
- Undercroft parking space
- Council tax band D
- Available now
- Furnished

This floorplan is for illustration purposes only and is not to scale. The position and size of doors, windows, appliances and other features are approximate.