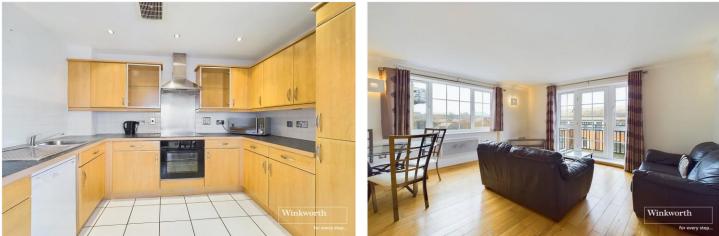

#### **DESCRIPTION:**

Modern two bedroom fourth floor apartment located in Reading Town Centre next to the Oracle Shopping Centre. Internally the apartment comprises two double bedrooms, an open plan living dining room leading into the kitchen with fitted appliances, two bathrooms including an en suite to the master and a balcony off the living area. The property benefits from a secure allocated parking space and lift access. Available now. Furnished.

### AT A GLANCE

- Two bedroom apartment
- Private balcony
- Fourth floor with lift access
- Two bathrooms
- Undercroft parking space
- Council tax band D
- Available now
- Furnished

This floorplan is for illustration purposes only and is not to scale. The position and size of doors, windows, appliances and other features are approximate.