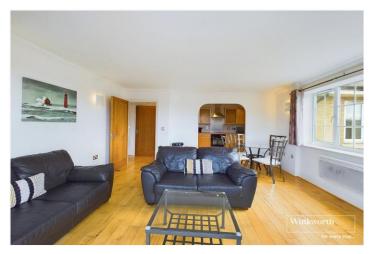

#### **DESCRIPTION:**

Modern two bedroom fourth floor apartment located in Reading Town Centre next to the Oracle Shopping Centre. Internally the apartment comprises two double bedrooms, an open plan living dining room leading into the kitchen with fitted appliances, two bathrooms including an en suite to the master and a balcony off the living area. The property benefits from a secure allocated parking space and lift access. Available now. Furnished.