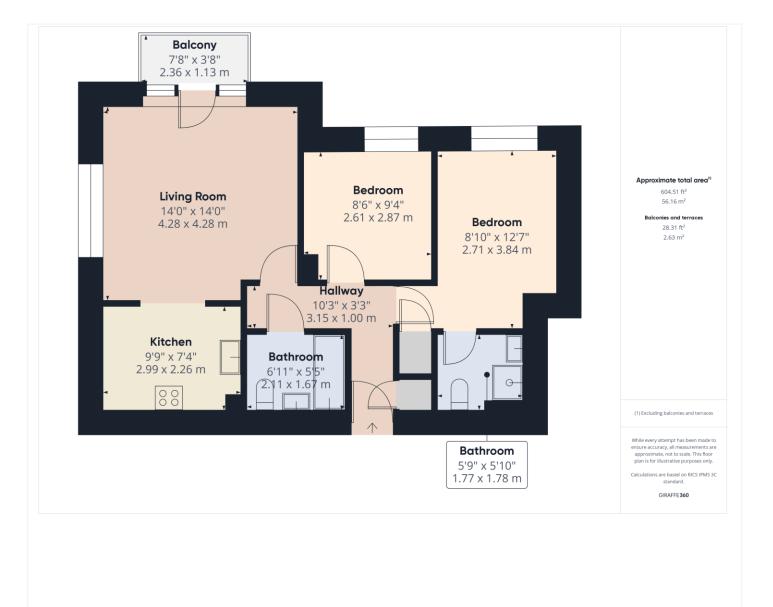

#### **DESCRIPTION:**

Modern two bedroom fourth floor apartment located in Reading Town Centre next to the Oracle Shopping Centre. Internally the apartment comprises two double bedrooms, an open plan living dining room leading into the kitchen with fitted appliances, two bathrooms including an en suite to the master and a balcony off the living area. The property benefits from a secure allocated parking space and lift access. Available now. Furnished.

### AT A GLANCE

- Two bedroom apartment
- Private balcony
- Fourth floor with lift access
- Two bathrooms
- Undercroft parking space
- Council tax band D
- Available now
- Furnished

This floorplan is for illustration purposes only and is not to scale. The position and size of doors, windows, appliances and other features are approximate.