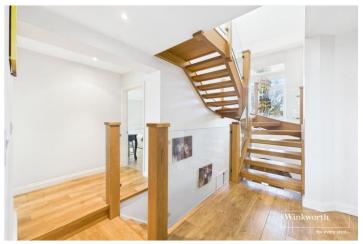

## DESCRIPTION;

Originally built in the 1940s, this magnificent detached family home has been meticulously extended and refurbished to create a stunning contemporary residence in one of Tilehurst's most prestigious locations. The property boasts beautifully landscaped south-facing garden approaching 200ft, offering breathtaking panoramic views across the countryside. The secure gated driveway accommodates up to six vehicles, with planning permission granted for a double garage. Inside, the impressive double-height entrance hall celebrated by a luxurious designer chandelier and also features a bespoke glass and wooden staircase, setting the tone for the luxurious interior. The ground floor includes four spacious reception rooms: a stylish kitchen with a large breakfast bar and integrated TV cabinet, a stunning sunlit garden room with picture window as well as bifold doors leading to a raised sun garden terrace/patio, a dining room again with bifold patio doors, and a flexible study/bedroom with shower room potential. There are four generously sized double bedrooms, two with en-suite bathrooms, and a modern family bathroom. The second floor is dedicated to a luxurious master suite with Velux Cabrio balcony windows showcasing far-reaching views, an en-suite bathroom featuring a jacuzzi bath with built-in TV, and extensive storage including walk-in wardrobes. The landscaped rear garden includes a substantial Swedish log cabin with power, heating, and broadband—ideal as an office or additional living space. Modern conveniences such as Cat 5 wiring, built-in speakers, CCTV, alarms, and a multi-room Sonos system enhance comfort and functionality. This exceptional property offers easy access to transport links, top-rated schools, fine dining establishments, and scenic country walks. Viewing is highly recommended to appreciate this thoughtfully designed home that blends period charm with contemporary sophistication