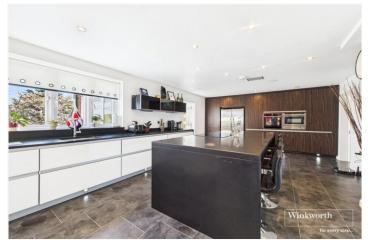

## DESCRIPTION;

Originally built in the 1940s, this magnificent detached family home has been meticulously extended and refurbished to create a stunning contemporary residence in one of Tilehurst's most prestigious locations. The property boasts beautifully landscaped south-facing garden approaching 200ft, offering breathtaking panoramic views across the countryside. The secure gated driveway accommodates up to six vehicles, with planning permission granted for a double garage. Inside, the impressive double-height entrance hall celebrated by a luxurious designer chandelier and also features a bespoke glass and wooden staircase, setting the tone for the luxurious interior. The ground floor includes four spacious reception rooms: a stylish kitchen with a large breakfast bar and integrated TV cabinet, a stunning sunlit garden room with picture window as well as bifold doors leading to a raised sun garden terrace/patio, a dining room again with bifold patio doors, and a flexible study/bedroom with shower room potential. There are four generously sized double bedrooms, two with en-suite bathrooms, and a modern family bathroom. The second floor is dedicated to a luxurious master suite with Velux Cabrio balcony windows showcasing far-reaching views, an en-suite bathroom featuring a jacuzzi bath with built-in TV, and extensive storage including walk-in wardrobes. The landscaped rear garden includes a substantial Swedish log cabin with power, heating, and broadband—ideal as an office or additional living space. Modern conveniences such as Cat 5 wiring, built-in speakers, CCTV, alarms, and a multi-room Sonos system enhance comfort and functionality. This exceptional property offers easy access to transport links, top-rated schools, fine dining establishments, and scenic country walks. Viewing is highly recommended to appreciate this thoughtfully designed home that blends period charm with contemporary sophistication

- Stunning detached family home
- Prime location in Tilehurst
- Five double bedrooms (including master suite)
- Four spacious reception rooms
- Stylish German kitchen with breakfast bar
- Three en-suites + modern family bathroom
- Gated driveway for up to six cars + planning for double garage
- South-facing private garden (200ft)
- Swedish log cabin with power & Cat 5 broadband.