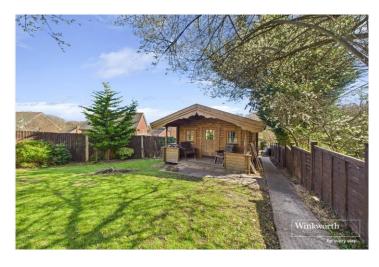

## DESCRIPTION;

Originally built in the 1940s, this magnificent detached family home has been meticulously extended and refurbished to create a stunning contemporary residence in one of Tilehurst's most prestigious locations. The property boasts beautifully landscaped south-facing garden approaching 200ft, offering breathtaking panoramic views across the countryside. The secure gated driveway accommodates up to six vehicles, with planning permission granted for a double garage. Inside, the impressive double-height entrance hall celebrated by a luxurious designer chandelier and also features a bespoke glass and wooden staircase, setting the tone for the luxurious interior. The ground floor includes four spacious reception rooms: a stylish kitchen with a large breakfast bar and integrated TV cabinet, a stunning sunlit garden room with picture window as well as bifold doors leading to a raised sun garden terrace/patio, a dining room again with bifold patio doors, and a flexible study/bedroom with shower room potential. There are four generously sized double bedrooms, two with en-suite bathrooms, and a modern family bathroom. The second floor is dedicated to a luxurious master suite with Velux Cabrio balcony windows showcasing far-reaching views, an en-suite bathroom featuring a jacuzzi bath with built-in TV, and extensive storage including walk-in wardrobes. The landscaped rear garden includes a substantial Swedish log cabin with power, heating, and broadband—ideal as an office or additional living space. Modern conveniences such as Cat 5 wiring, built-in speakers, CCTV, alarms, and a multi-room Sonos system enhance comfort and functionality. This exceptional property offers easy access to transport links, top-rated schools, fine dining establishments, and scenic country walks. Viewing is highly recommended to appreciate this thoughtfully designed home that blends period charm with contemporary sophistication

- Stunning detached family home
- Prime location in Tilehurst
- Five double bedrooms (including master suite)
- Four spacious reception rooms
- Stylish German kitchen with breakfast bar
- Three en-suites + modern family bathroom
- Gated driveway for up to six cars + planning for double garage
- South-facing private garden (200ft)
- Swedish log cabin with power & Cat 5 broadband.