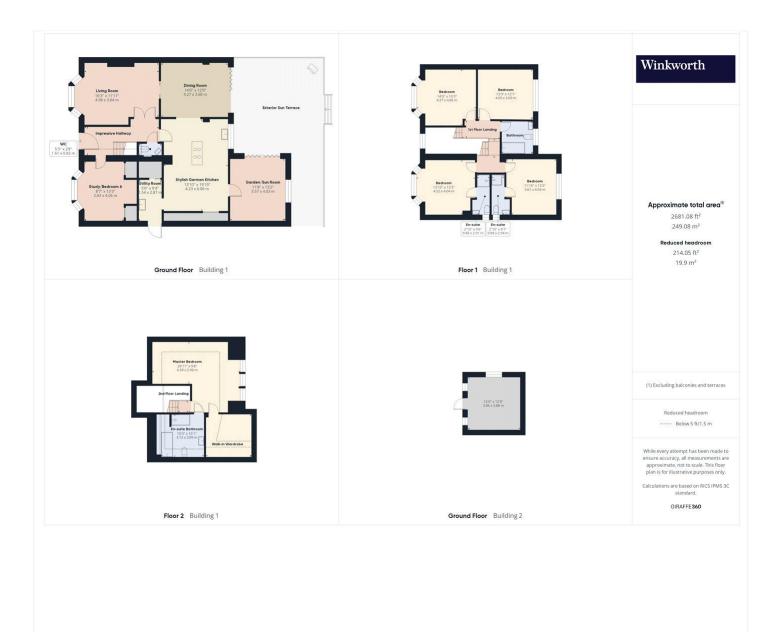

## DESCRIPTION;

Originally built in the 1940s, this magnificent detached family home has been meticulously extended and refurbished to create a stunning contemporary residence in one of Tilehurst's most prestigious locations. The property boasts beautifully landscaped south-facing garden approaching 200ft, offering breathtaking panoramic views across the countryside. The secure gated driveway accommodates up to six vehicles, with planning permission granted for a double garage. Inside, the impressive double-height entrance hall celebrated by a luxurious designer chandelier and also features a bespoke glass and wooden staircase, setting the tone for the luxurious interior. The ground floor includes four spacious reception rooms: a stylish kitchen with a large breakfast bar and integrated TV cabinet, a stunning sunlit garden room with picture window as well as bifold doors leading to a raised sun garden terrace/patio, a dining room again with bifold patio doors, and a flexible study/bedroom with shower room potential. There are four generously sized double bedrooms, two with en-suite bathrooms, and a modern family bathroom. The second floor is dedicated to a luxurious master suite with Velux Cabrio balcony windows showcasing far-reaching views, an en-suite bathroom featuring a jacuzzi bath with built-in TV, and extensive storage including walk-in wardrobes. The landscaped rear garden includes a substantial Swedish log cabin with power, heating, and broadband—ideal as an office or additional living space. Modern conveniences such as Cat 5 wiring, built-in speakers, CCTV, alarms, and a multi-room Sonos system enhance comfort and functionality. This exceptional property offers easy access to transport links, top-rated schools, fine dining establishments, and scenic country walks. Viewing is highly recommended to appreciate this thoughtfully designed home that blends period charm with contemporary sophistication

- Stunning detached family home
- Prime location in Tilehurst
- Five double bedrooms (including master suite)
- Four spacious reception rooms
- Stylish German kitchen with breakfast bar
- Three en-suites + modern family bathroom
- Gated driveway for up to six cars + planning for double garage
- South-facing private garden (200ft)
- Swedish log cabin with power & Cat 5 broadband.

This floorplan is for illustration purposes only and is not to scale. The position and size of doors, windows, appliances and other features are approximate.

**Tenure:** Freehold **Council Tax Band:** F