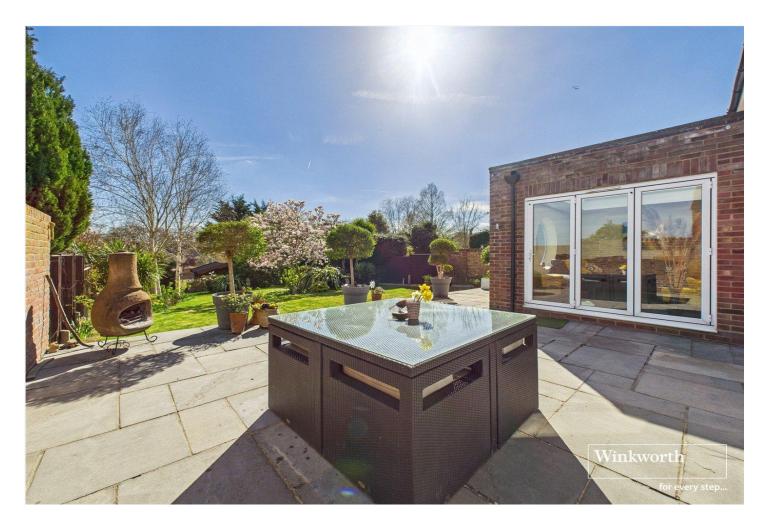

## DESCRIPTION;

Originally built in the 1940s, this magnificent detached family home has been meticulously extended and refurbished to create a stunning contemporary residence in one of Tilehurst's most prestigious locations. The property boasts beautifully landscaped south-facing garden approaching 200ft, offering breathtaking panoramic views across the countryside. The secure gated driveway accommodates up to six vehicles, with planning permission granted for a double garage. Inside, the impressive double-height entrance hall celebrated by a luxurious designer chandelier and also features a bespoke glass and wooden staircase, setting the tone for the luxurious interior. The ground floor includes four spacious reception rooms: a stylish kitchen with a large breakfast bar and integrated TV cabinet, a stunning sunlit garden room with picture window as well as bifold doors leading to a raised sun garden terrace/patio, a dining room again with bifold patio doors, and a flexible study/bedroom with shower room potential. There are four generously sized double bedrooms, two with en-suite bathrooms, and a modern family bathroom. The second floor is dedicated to a luxurious master suite with Velux Cabrio balcony windows showcasing far-reaching views, an en-suite bathroom featuring a jacuzzi bath with built-in TV, and extensive storage including walk-in wardrobes. The landscaped rear garden includes a substantial Swedish log cabin with power, heating, and broadband—ideal as an office or additional living space. Modern conveniences such as Cat 5 wiring, built-in speakers, CCTV, alarms, and a multi-room Sonos system enhance comfort and functionality. This exceptional property offers easy access to transport links, top-rated schools, fine dining establishments, and scenic country walks. Viewing is highly recommended to appreciate this thoughtfully designed home that blends period charm with contemporary sophistication

- Stunning detached family home
- Prime location in Tilehurst
- Five double bedrooms (including master suite)
- Four spacious reception rooms
- Stylish German kitchen with breakfast bar
- Three en-suites + modern family bathroom
- Gated driveway for up to six cars + planning for double garage
- South-facing private garden (200ft)
- Swedish log cabin with power & Cat 5 broadband.