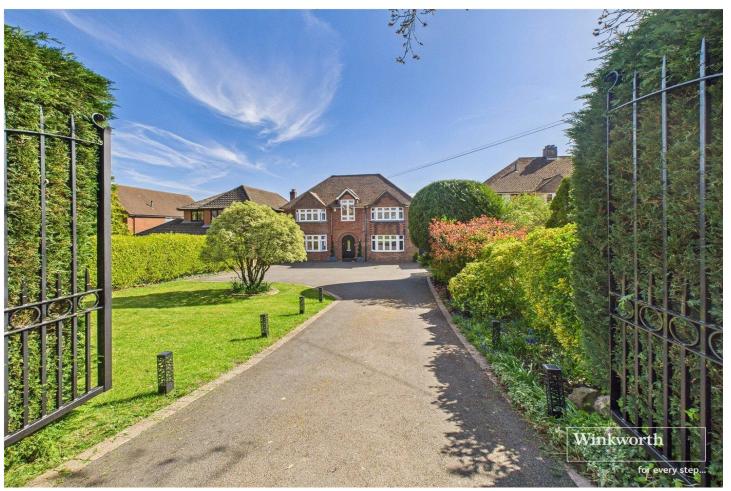

## DESCRIPTION;

Originally built in the 1940s, this magnificent detached family home has been meticulously extended and refurbished to create a stunning contemporary residence in one of Tilehurst's most prestigious locations. The property boasts beautifully landscaped south-facing garden approaching 200ft, offering breathtaking panoramic views across the countryside. The secure gated driveway accommodates up to six vehicles, with planning permission granted for a double garage. Inside, the impressive double-height entrance hall celebrated by a luxurious designer chandelier and also features a bespoke glass and wooden staircase, setting the tone for the luxurious interior. The ground floor includes four spacious reception rooms: a stylish kitchen with a large breakfast bar and integrated TV cabinet, a stunning sunlit garden room with picture window as well as bifold doors leading to a raised sun garden terrace/patio, a dining room again with bifold patio doors, and a flexible study/bedroom with shower room potential. There are four generously sized double bedrooms, two with en-suite bathrooms, and a modern family bathroom. The second floor is dedicated to a luxurious master suite with Velux Cabrio balcony windows showcasing far-reaching views, an en-suite bathroom featuring a jacuzzi bath with built-in TV, and extensive storage including walk-in wardrobes. The landscaped rear garden includes a substantial Swedish log cabin with power, heating, and broadband—ideal as an office or additional living space. Modern conveniences such as Cat 5 wiring, built-in speakers, CCTV, alarms, and a multi-room Sonos system enhance comfort and functionality. This exceptional property offers easy access to transport links, top-rated schools, fine dining establishments, and scenic country walks. Viewing is highly recommended to appreciate this thoughtfully designed home that blends period charm with contemporary sophistication

- Stunning detached family home
- Prime location in Tilehurst
- Five double bedrooms (including master suite)
- Four spacious reception rooms
- Stylish German kitchen with breakfast bar
- Three en-suites + modern family bathroom
- Gated driveway for up to six cars + planning for double garage
- South-facing private garden (200ft)
- Swedish log cabin with power & Cat 5 broadband.