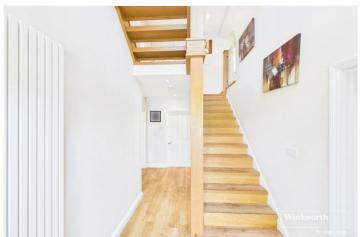

## DESCRIPTION;

Originally built in the 1940s, this magnificent detached family home has been meticulously extended and refurbished to create a stunning contemporary residence in one of Tilehurst's most prestigious locations. The property boasts beautifully landscaped south-facing garden approaching 200ft, offering breathtaking panoramic views across the countryside. The secure gated driveway accommodates up to six vehicles, with planning permission granted for a double garage. Inside, the impressive double-height entrance hall celebrated by a luxurious designer chandelier and also features a bespoke glass and wooden staircase, setting the tone for the luxurious interior. The ground floor includes four spacious reception rooms: a stylish kitchen with a large breakfast bar and integrated TV cabinet, a stunning sunlit garden room with picture window as well as bifold doors leading to a raised sun garden terrace/patio, a dining room again with bifold patio doors, and a flexible study/bedroom with shower room potential. There are four generously sized double bedrooms, two with en-suite bathrooms, and a modern family bathroom. The second floor is dedicated to a luxurious master suite with Velux Cabrio balcony windows showcasing far-reaching views, an en-suite bathroom featuring a jacuzzi bath with built-in TV, and extensive storage including walk-in wardrobes. The landscaped rear garden includes a substantial Swedish log cabin with power, heating, and broadband—ideal as an office or additional living space. Modern conveniences such as Cat 5 wiring, built-in speakers, CCTV, alarms, and a multi-room Sonos system enhance comfort and functionality. This exceptional property offers easy access to transport links, top-rated schools, fine dining establishments, and scenic country walks. Viewing is highly recommended to appreciate this thoughtfully designed home that blends period charm with contemporary sophistication