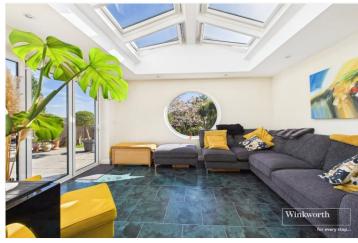

## DESCRIPTION;

Originally built in the 1940s, this magnificent detached family home has been meticulously extended and refurbished to create a stunning contemporary residence in one of Tilehurst's most prestigious locations. The property boasts beautifully landscaped south-facing garden approaching 200ft, offering breathtaking panoramic views across the countryside. The secure gated driveway accommodates up to six vehicles, with planning permission granted for a double garage. Inside, the impressive double-height entrance hall celebrated by a luxurious designer chandelier and also features a bespoke glass and wooden staircase, setting the tone for the luxurious interior. The ground floor includes four spacious reception rooms: a stylish kitchen with a large breakfast bar and integrated TV cabinet, a stunning sunlit garden room with picture window as well as bifold doors leading to a raised sun garden terrace/patio, a dining room again with bifold patio doors, and a flexible study/bedroom with shower room potential. There are four generously sized double bedrooms, two with en-suite bathrooms, and a modern family bathroom. The second floor is dedicated to a luxurious master suite with Velux Cabrio balcony windows showcasing far-reaching views, an en-suite bathroom featuring a jacuzzi bath with built-in TV, and extensive storage including walk-in wardrobes. The landscaped rear garden includes a substantial Swedish log cabin with power, heating, and broadband—ideal as an office or additional living space. Modern conveniences such as Cat 5 wiring, built-in speakers, CCTV, alarms, and a multi-room Sonos system enhance comfort and functionality. This exceptional property offers easy access to transport links, top-rated schools, fine dining establishments, and scenic country walks. Viewing is highly recommended to appreciate this thoughtfully designed home that blends period charm with contemporary sophistication