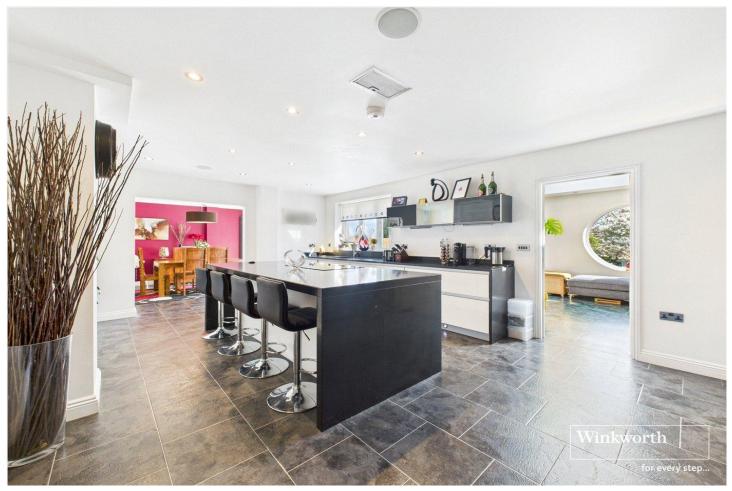

## DESCRIPTION;

Originally built in the 1940s, this magnificent detached family home has been meticulously extended and refurbished to create a stunning contemporary residence in one of Tilehurst's most prestigious locations. The property boasts beautifully landscaped south-facing garden approaching 200ft, offering breathtaking panoramic views across the countryside. The secure gated driveway accommodates up to six vehicles, with planning permission granted for a double garage. Inside, the impressive double-height entrance hall celebrated by a luxurious designer chandelier and also features a bespoke glass and wooden staircase, setting the tone for the luxurious interior. The ground floor includes four spacious reception rooms: a stylish kitchen with a large breakfast bar and integrated TV cabinet, a stunning sunlit garden room with picture window as well as bifold doors leading to a raised sun garden terrace/patio, a dining room again with bifold patio doors, and a flexible study/bedroom with shower room potential. There are four generously sized double bedrooms, two with en-suite bathrooms, and a modern family bathroom. The second floor is dedicated to a luxurious master suite with Velux Cabrio balcony windows showcasing far-reaching views, an en-suite bathroom featuring a jacuzzi bath with built-in TV, and extensive storage including walk-in wardrobes. The landscaped rear garden includes a substantial Swedish log cabin with power, heating, and broadband—ideal as an office or additional living space. Modern conveniences such as Cat 5 wiring, built-in speakers, CCTV, alarms, and a multi-room Sonos system enhance comfort and functionality. This exceptional property offers easy access to transport links, top-rated schools, fine dining establishments, and scenic country walks. Viewing is highly recommended to appreciate this thoughtfully designed home that blends period charm with contemporary sophistication

- Stunning detached family home
- Prime location in Tilehurst
- Five double bedrooms (including master suite)
- Four spacious reception rooms
- Stylish German kitchen with breakfast bar
- Three en-suites + modern family bathroom
- Gated driveway for up to six cars + planning for double garage
- South-facing private garden (200ft)
- Swedish log cabin with power & Cat 5 broadband.