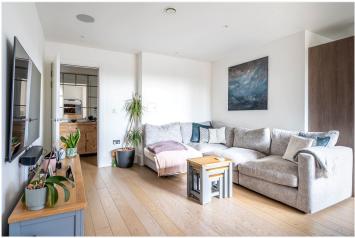

The spacious open-plan living area is bathed in natural light, featuring a sleek, fully integrated kitchen with high-gloss cabinetry, premium appliances, and a stylish breakfast island, perfect for casual dining. The adjoining dining and reception space enjoys floor-to-ceiling windows, showcasing breathtaking London skyline views.