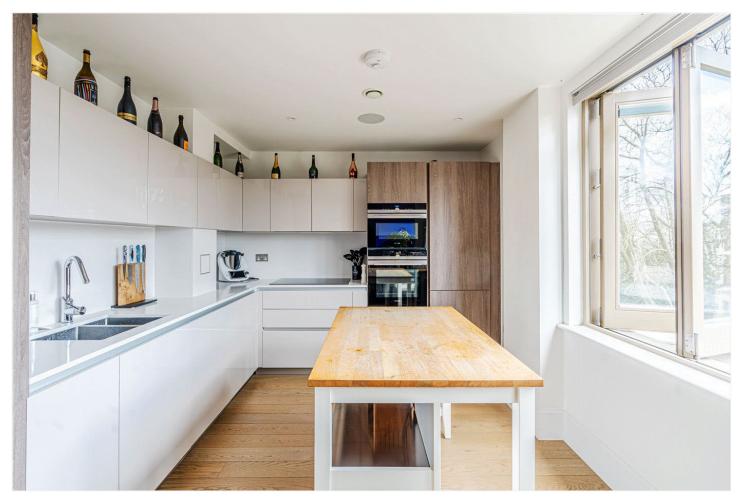

The spacious open-plan living area is bathed in natural light, featuring a sleek, fully integrated kitchen with high-gloss cabinetry, premium appliances, and a stylish breakfast island, perfect for casual dining. The adjoining dining and reception space enjoys floor-to-ceiling windows, showcasing breathtaking London skyline views.