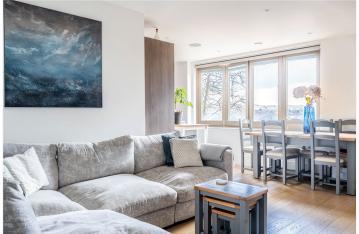

The spacious open-plan living area is bathed in natural light, featuring a sleek, fully integrated kitchen with high-gloss cabinetry, premium appliances, and a stylish breakfast island, perfect for casual dining. The adjoining dining and reception space enjoys floor-to-ceiling windows, showcasing breathtaking London skyline views.