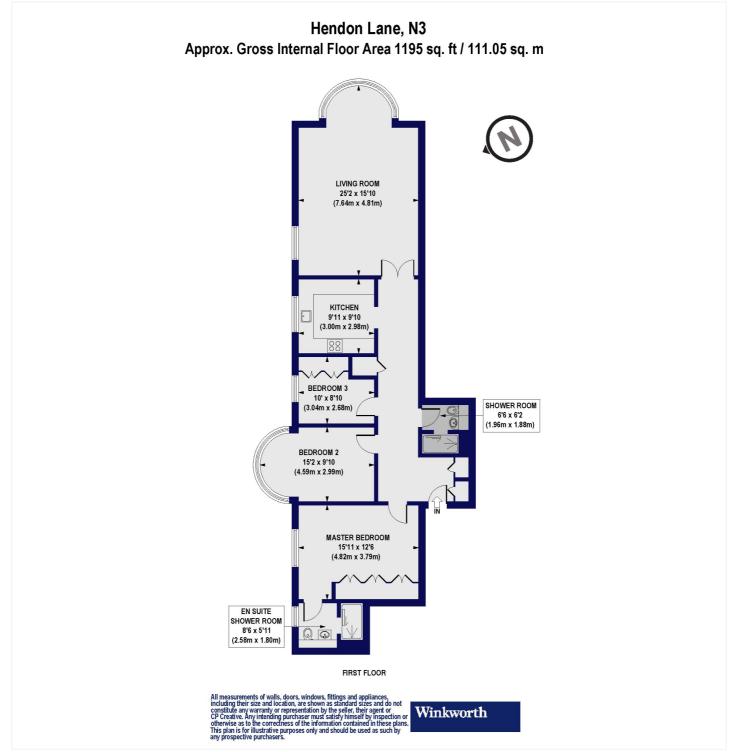

#### **DESCRIPTION:**

A luxurious three bedroom, two bathroom, first floor, purpose built apartment. Set in a modern block, on the ever popular Hendon Lane, and being ideally located for amenities on Regents Park Road and Temple Fortune, as well as Finchley Central Underground Station and recreational parkland, such as College Farm and Stephens House & Gardens. The property comprises of a spacious reception room, three bedrooms, two bathrooms, lift-in-block, storage units, two allocated parking spaces and communal gardens. An internal viewing is highly recommended!

#### **AT A GLANCE**

- Purpose built apartment
- First floor
- Three bedrooms
- Two bathrooms
- Lift-in-Block
- Allocated Parking
- Storage Units
- Communal Gardens

This floorplan is for illustration purposes only and is not to scale. The position and size of doors, windows, appliances and other features are approximate.