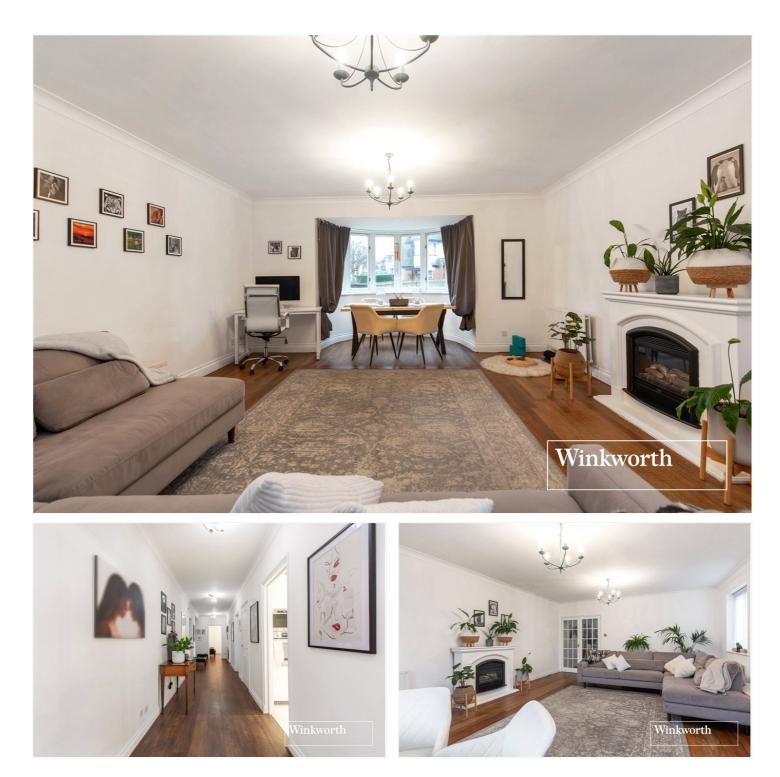

#### **DESCRIPTION:**

A luxurious three bedroom, two bathroom, first floor, purpose built apartment. Set in a modern block, on the ever popular Hendon Lane, and being ideally located for amenities on Regents Park Road and Temple Fortune, as well as Finchley Central Underground Station and recreational parkland, such as College Farm and Stephens House & Gardens. The property comprises of a spacious reception room, three bedrooms, two bathrooms, lift-in-block, storage units, two allocated parking spaces and communal gardens. An internal viewing is highly recommended!

#### **AT A GLANCE**

- Purpose built apartment
- First floor
- Three bedrooms
- Two bathrooms
- Lift-in-Block
- Allocated Parking
- Storage Units
- Communal Gardens

This floorplan is for illustration purposes only and is not to scale. The position and size of doors, windows, appliances and other features are approximate.