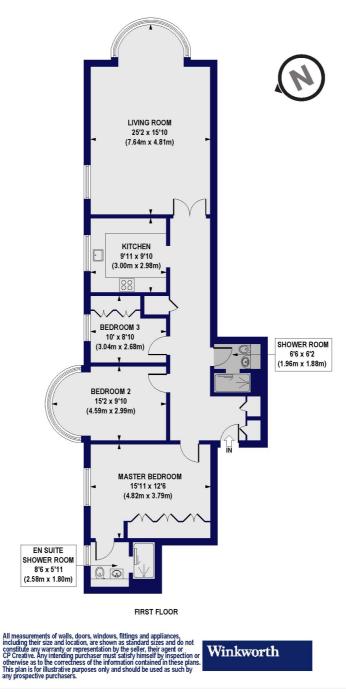

## Hendon Lane, N3 Approx. Gross Internal Floor Area 1195 sq. ft / 111.05 sq. m

This floorplan is for illustration purposes only and is not to scale. The position and size of doors, windows, appliances and other features are approximate.