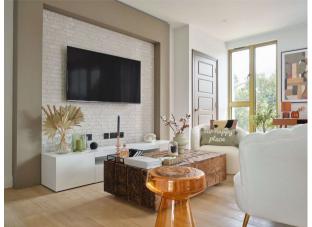

Apartment Unit 9 is a meticulously designed one-bedroom second-floor apartment. The open-plan kitchen and living area lead onto a private balcony of 6 sq m, complete with a porcelain-tiled patio. The bedroom includes bespoke built-in wardrobes with soft-closing mechanisms and integrated LED lighting. Finished to a high specification, the apartment features wet underfloor heating, a separate store room, combining luxury, practicality, and sustainability.