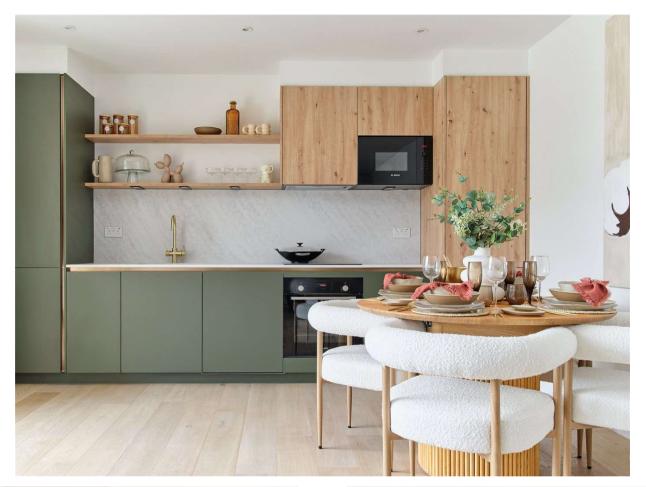

Apartment Unit 9 is a meticulously designed one-bedroom second-floor apartment. The open-plan kitchen and living area lead onto a private balcony of 6 sq m, complete with a porcelain-tiled patio. The bedroom includes bespoke built-in wardrobes with soft-closing mechanisms and integrated LED lighting. Finished to a high specification, the apartment features wet underfloor heating, a separate store room, combining luxury, practicality, and sustainability.