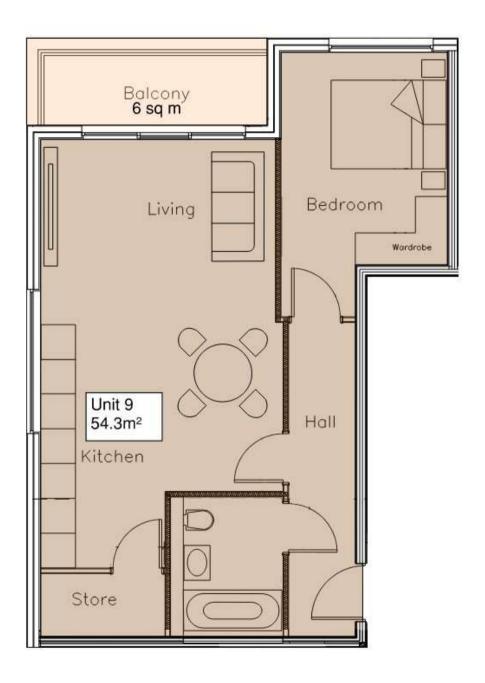

Apartment Unit 9 is a meticulously designed one-bedroom second-floor apartment. The open-plan kitchen and living area lead onto a private balcony of 6 sq m, complete with a porcelain-tiled patio. The bedroom includes bespoke built-in wardrobes with soft-closing mechanisms and integrated LED lighting. Finished to a high specification, the apartment features wet underfloor heating, a separate store room, combining luxury, practicality, and sustainability.