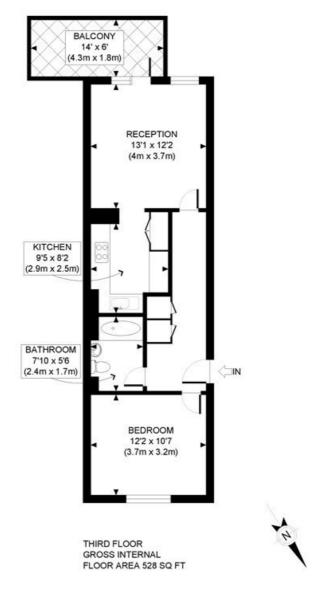

## **TENURE**

Leasehold 80 years 8 months.

PRICE: £325,000 Leasehold

APPROX. GROSS INTERNAL FLOOR AREA: 528 SQ FT/ 49 SQM

This plan is for illustrative purposes only and should be used as such by any prospective client.

Whilst every attempt has been made to ensure the accuracy of the Floor Plan contained here, measurements of the doors, windows, rooms and any other items are approximate and no responsibility is taken for any errors, omissions, or misstatement.

The services, systems and appliances shown have not been tested and no guarantee as to the operability or efficiency can be given.

PROPERTY PHOT PLANS

The displayed square footage is taken from the floor plans with measurements created using the Royal Institute of Chartered Surveyors' Code of Practice for Measuring. These measurements are approximate and included for illustrative purposes only. Winkworth does not make any representation as to the accuracy of these measurements and you should seek to verify them for yourself. Winkworth accept no liability for any loss you may suffer if you rely on these measurements.