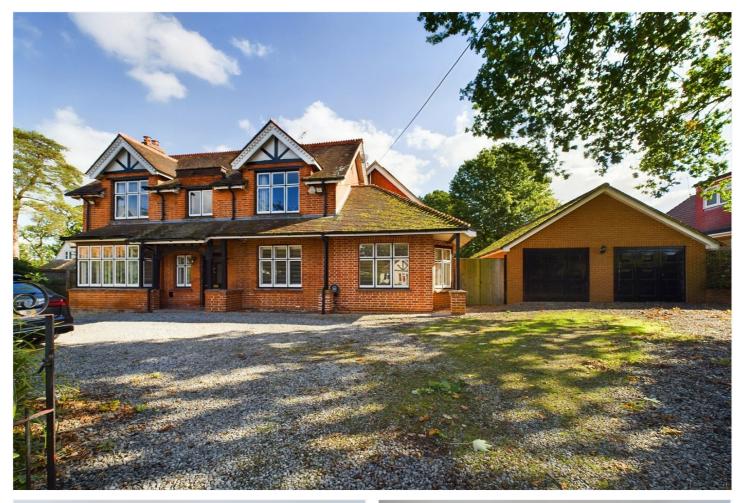

LANGARTH, 26 MILL LANE, YATELEY, HAMPSHIRE, GU46 7TN **£1,300,000 FREEHOLD** 

## ATTRACTIVE 6 BEDROOM FAMILY HOME IN A NON ESTATE LOCTION WITH 0.32 OF AN ACRE PLOT. Winkworth

Wokingham | 01189 072777 | wokingham@winkworth.co.uk

for every step...

winkworth.co.uk

## **DESCRIPTION:**

This property originally dates back to 1911 and has been sympathetically extended and remodelled in recent years yet retains many original and noteworthy features including parquet flooring, natural wood skirting boards and picture rails, stripped wooden doors and fireplaces.

Outside is a generous garden mainly laid to lawn with extensive patio area. A sweep in driveway provides ample parking and leads to a detached double garage.

The property is located in a desirable and wellestablished area and is within easy reach of the local golf course and open land/lakes for walks and recreation. There is convenient access to Westfields Infant and Junior Schools, Yateley secondary school together with other schools of high repute including Yateley Manor, Wellington College, Eagle House and Ludgrove. Local facilities include doctors' surgery, pubs, sports activities, butcher, pharmacies, community centre and Waitrose supermarket. Close by are the busy commuter towns of Fleet and Wokingham, both offering excellent shopping facilities, leisure amenities and mainline stations. The M3 & M4 motorway network are both within reach.