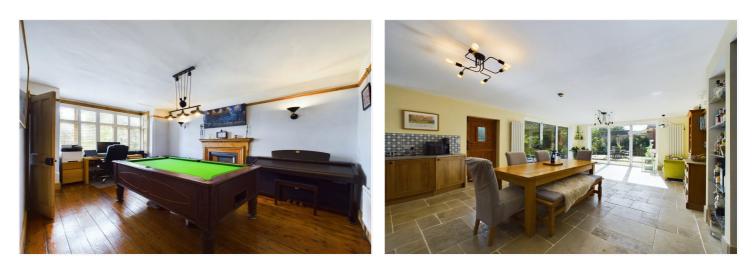

## **DESCRIPTION:**

This property originally dates back to 1911 and has been sympathetically extended and remodelled in recent years yet retains many original and noteworthy features including parquet flooring, natural wood skirting boards and picture rails, stripped wooden doors and fireplaces.

On the ground floor are three generous reception rooms and a stunning 33 ft kitchen/dining/family room a utility and cloakroom.

Upstairs you will find six bedrooms two with ensuite facilities and two further bathrooms.