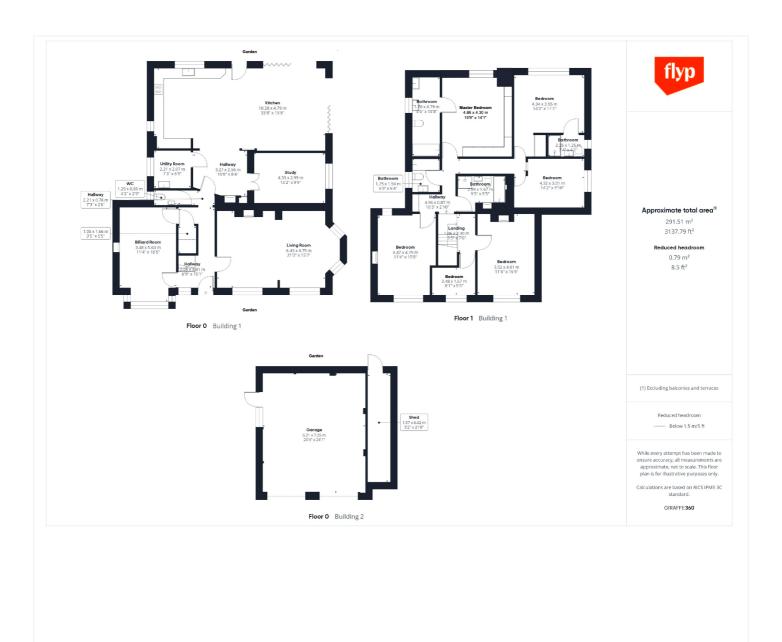

On the ground floor are three generous reception rooms and a stunning 33 ft kitchen/dining/family room a utility and cloakroom. Upstairs you will find six bedrooms two with ensuite facilities and two further bathrooms.

This floorplan is for illustration purposes only and is not to scale. The position and size of doors, windows, appliances and other features are approximate.

Wokingham | 01189 072777 | wokingham@winkworth.co.uk