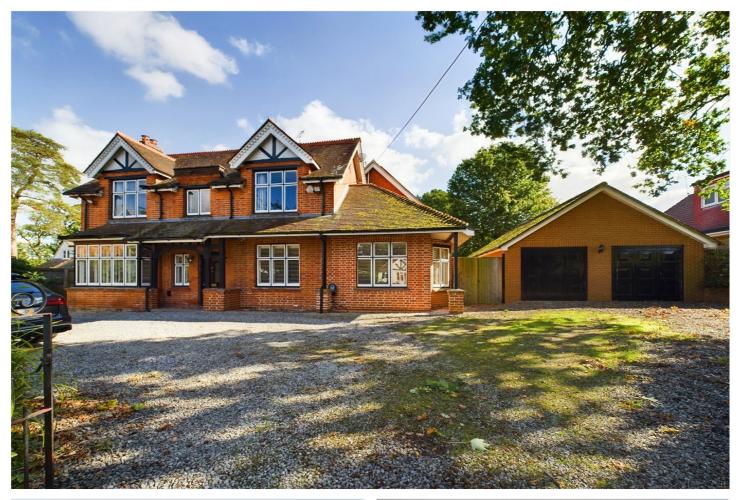

LANGARTH HOUSE, 26 MILL LANE, YATELEY, HAMPSHIRE, GU46 7TN £1,295,000 FREEHOLD

## ATTRACTIVE 6 BEDROOM FAMILY HOME IN A NON ESTATE LOCTION WITH 0.32 OF AN ACRE PLOT.

Wokingham | 01189 072777 | wokingham@winkworth.co.uk

for every step...

Winkworth

Outside is a generous garden mainly laid to lawn with extensive patio area. A sweep in driveway provides ample parking and leads to a detached double garage. The property is located in a desirable and wellestablished area and is within easy reach of the local golf course and open land/lakes for walks and recreation. There is convenient access to Westfields Infant and Junior Schools, Yateley secondary school together with other schools of high repute including Yateley Manor, Wellington College, Eagle House and Ludgrove. Local facilities include doctors' surgery, pubs, sports activities, butcher, pharmacies, community centre and Waitrose supermarket. Close by are the busy commuter towns of Fleet and Wokingham, both offering excellent shopping facilities, leisure amenities and mainline stations. The M3 & M4 motorway network are both within reach.