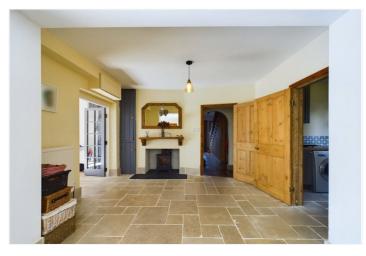

## **DESCRIPTION:**

This 6 bedroom detached property originally dates back to 1911. It has been sympathetically extended and remodelled in recent years yet retains many original and noteworthy features including parquet flooring, natural wood skirting boards and picture rails, stripped wooden doors and fireplaces.

On the ground floor are three generous reception rooms and a stunning 33 ft kitchen/dining/family room a utility and cloakroom. Upstairs you will find six bedrooms two with ensuite facilities and two further bathrooms.