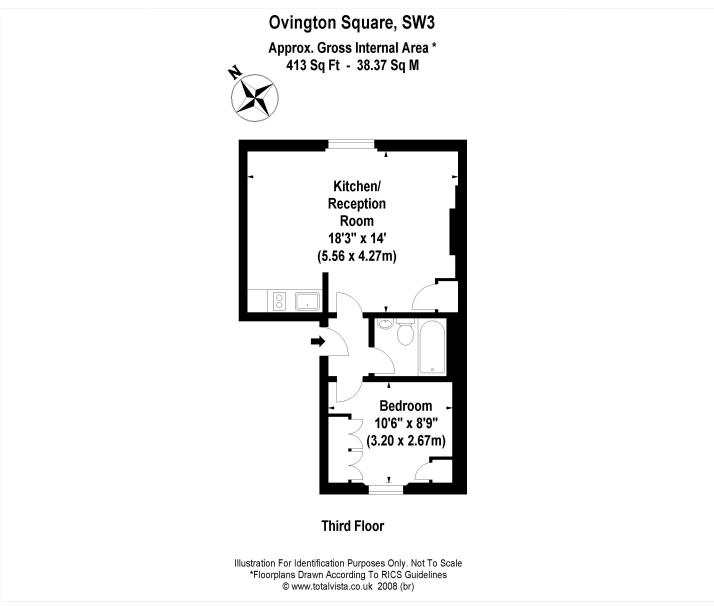

This floorplan is for illustration purposes only and is not to scale. The position and size of doors, windows, appliances and other features are approximate.

Deposit: £3250.00 Holding Deposit: £650.00

**Council Tax Band:** 