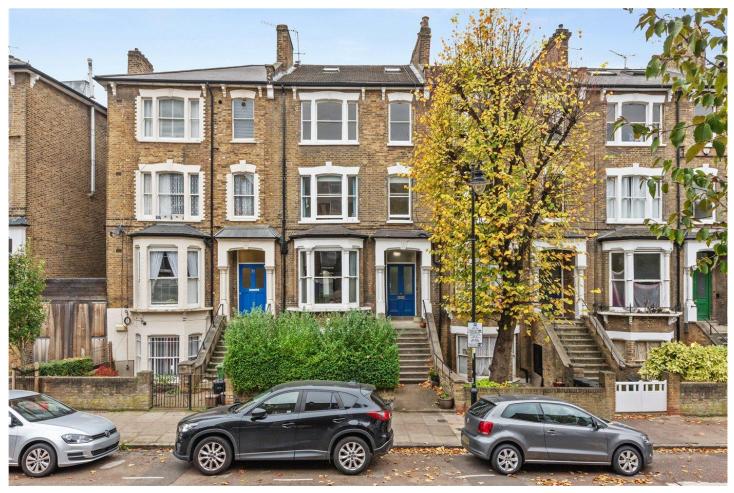

## **DESCRIPTION:**

A spacious, two double bedroom period conversion set across the upper floors of this handsome Victorian building in Highbury, N5. Standing in excess of 1,100 sqft, the property offers wonderfully bright rooms from an east-west facing aspect and ample storage throughout. Accommodation comprises of a sizeable reception room spanning the full width of the building, with a shower room on the half landing. The kitchen benefits from plentiful worktop and cupboard space, with access to a sensational roof terrace with gorgeous west facing views across East Highbury. Both bedrooms are genuine doubles and overlook the peaceful road, while the property is completed with a further contemporary bathroom.

The flat is set moments from the iconic clocktower at the entrance to Highbury Fields and is perfectly set for the independent shops at Highbury Barn. The high street shops, bars and restaurants on Upper Street are located via the vibrant open spaces of Highbury fields.