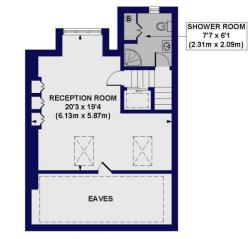

## Highbury Hill, N5

Approx. Gross Internal Floor Area 1117 sq. ft / 103.76 sq. m (Including Eaves)
Approx. Gross Internal Floor Area 962 sq. ft / 89.35 sq. m (Excluding Eaves)

SECOND FLOOR GROSS INTERNAL FLOOR AREA 541 SQ FT

All measurements of walls, doors, windows, fittings and appliances, including their size and location, are shown as standard sizes and do not constitute any warranty or representation by the seller, their agent or CP Creative. Any intending purchaser must satisfy himself by inspection or otherwise as to the correctness of the information contained in these plans. This plan is for illustrative purposes only and should be used as such by any prospective purchasers.

Winkworth

This floorplan is for illustration purposes only and is not to scale. The position and size of doors, windows, appliances and other features are approximate.

**Stoke Newington** | | stokenewington@winkworth.co.uk