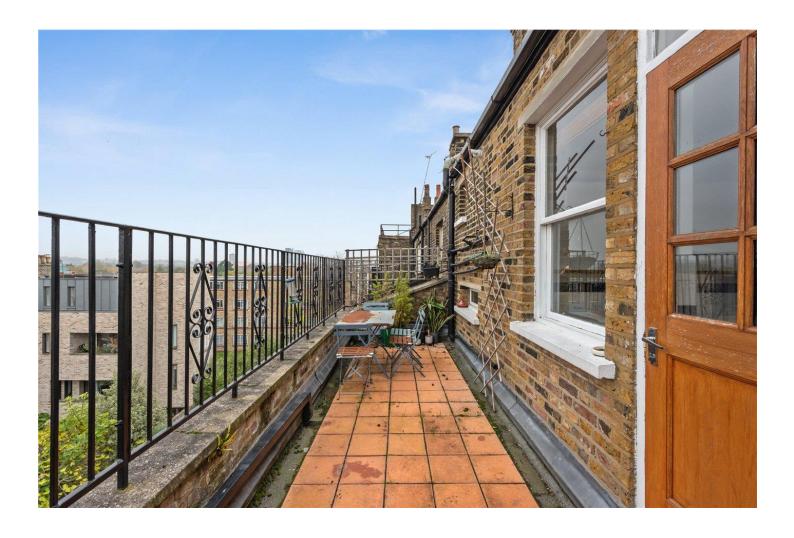

## **DESCRIPTION:**

A spacious, two double bedroom period conversion set across the upper floors of this handsome Victorian building in Highbury, N5. Standing in excess of 1,100 sqft, the property offers wonderfully bright rooms from an east-west facing aspect and ample storage throughout. Accommodation comprises of a sizeable reception room spanning the full width of the building, with a shower room on the half landing. The kitchen benefits from plentiful worktop and cupboard space, with access to a sensational roof terrace with gorgeous west facing views across East Highbury. Both bedrooms are genuine doubles and overlook the peaceful road, while the property is completed with a further contemporary bathroom.