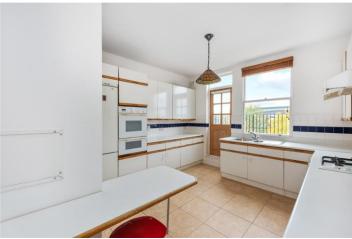

## **DESCRIPTION:**

A spacious, two double bedroom period conversion set across the upper floors of this handsome Victorian building in Highbury, N5. Standing in excess of 1,100 sqft, the property offers wonderfully bright rooms from an east-west facing aspect and ample storage throughout. Accommodation comprises of a sizeable reception room spanning the full width of the building, with a shower room on the half landing. The kitchen benefits from plentiful worktop and cupboard space, with access to a sensational roof terrace with gorgeous west facing views across East Highbury. Both bedrooms are genuine doubles and overlook the peaceful road, while the property is completed with a further contemporary bathroom.