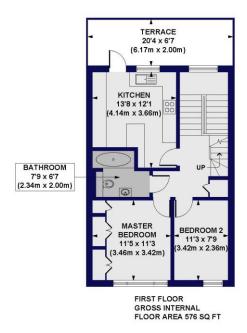

## Highbury Hill, N5

Approx. Gross Internal Floor Area 1117 sq. ft / 103.76 sq. m (Including Eaves)
Approx. Gross Internal Floor Area 962 sq. ft / 89.35 sq. m (Excluding Eaves)

SECOND FLOOR GROSS INTERNAL FLOOR AREA 541 SQ FT

All measurements of walls, doors, windows, fittings and appliances, including their size and location, are shown as standard sizes and do not constitute any warranty or representation by the seller, their agent or CP Creative. Any intending purchaser must satisfy himself by inspection or otherwise as to the correctness of the information contained in these plans. This plan is for illustrative purposes only and should be used as such by any prospective purchasers.