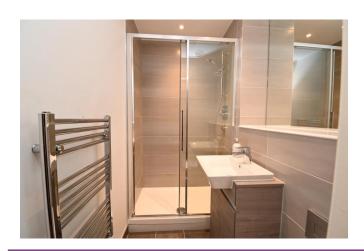

The kitchen area has integrated appliances, which include an oven and hob, fridge/freezer and washer drier.

The stylish shower room has a large shower cubicle, wash basin with a cupboard under and a low level wc.