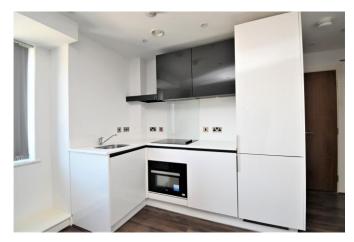

The kitchen area has integrated appliances, which include an oven and hob, fridge/freezer and washer drier.

The stylish shower room has a large shower cubicle, wash basin with a cupboard under and a low level wc.