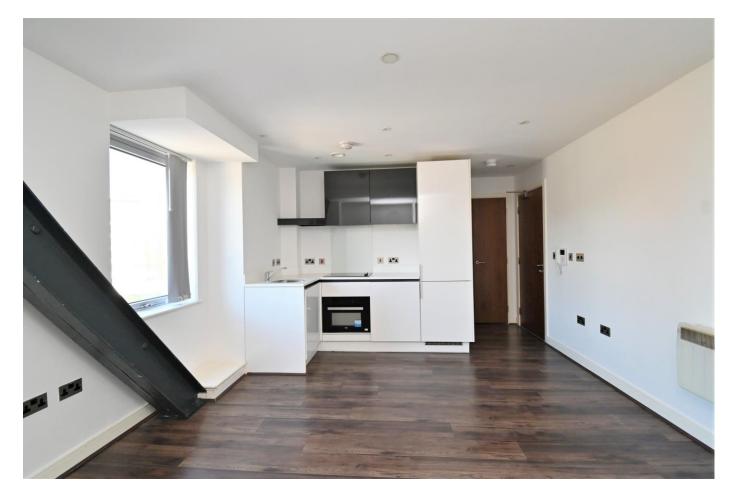

## **Description**

A smart studio apartment on the second floor of this extremely popular development in the heart of Basingstoke's town centre. Churchill Place has a 24 hour concierge service.

It is located just a short stroll from the Festival Place shopping centre and Basingstoke's mainline railway station (45 minutes to London Waterloo).

The kitchen area has integrated appliances, which include an oven and hob, fridge/freezer and washer drier.

The stylish shower room has a large shower cubicle, wash basin with a cupboard under and a low level wc.

#### **Accommodation**

Bed/sitting area Kitchen area Shower room Unfurnished

All details are given in good faith and are believed to be correct at time of printing. Winkworth give no representation as to their accuracy and potential purchasers or tenants must satisfy themselves by inspection or otherwise as to their correctness. No employee of Winkworth has authority to make or give any representation or warranty in relation to this property.