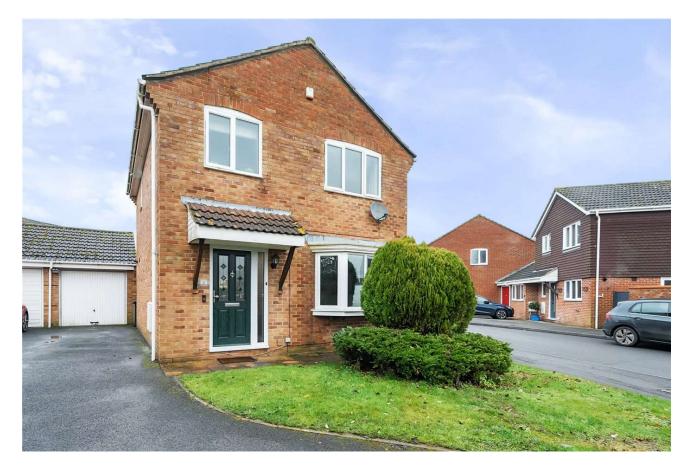

# **8 SPURCROFT ROAD**

THATCHAM RG19 3XX

A beautifully presented three bedroom detached and extended home, situated within the highly sought after Moors Development.

As you enter the property there a spacious entry hallway with storage under the stairs. The downstairs space spans 18 ft and is open plan with bifold doors onto the rear garden. The living room features a bay window. The kitchen is extremely modern with lots of storage space. The open plan design creates a great social environment, great for hosting. There is also the benefit of a downstairs cloakroom.

To the first floor are three great sized bedrooms. The master suite benefits from a double built in wardrobe. The family bathroom is neutral with a shower over the bath and a heated towel rail.

To the front of the property is a great sized garden which mainly lawn. There is a paved driveway for multiple cars and access to the single garage. To the rear is a fantastic, private garden benefiting from a modern patio area as well as a great amount of lawn, all enclosed by a bordering brick wall.

## **AT A GLANCE**

- 1164ft2 / 108m2
- Open Plan Living
- Three Double Bedrooms
- Bifold Doors onto Garden
- Garage
- Off Street Parking
- Detached
- Walking Distance to Thatcham town centre