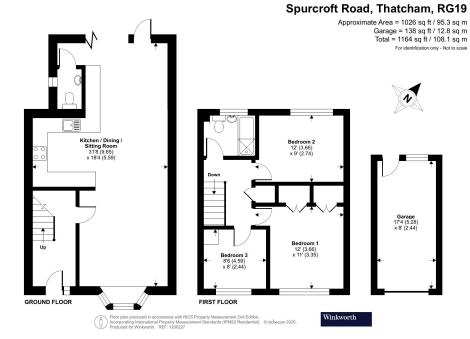

To the first floor are three great sized bedrooms. The master suite benefits from a double built in wardrobe. The family bathroom is neutral with a shower over the bath and a heated towel rail.

To the front of the property is a great sized garden which mainly lawn. There is a paved driveway for multiple cars and access to the single garage. To the rear is a fantastic, private garden benefiting from a modern patio area as well as a great amount of lawn, all enclosed by a bordering brick wall.

## **AT A GLANCE**

- 1164ft2 / 108m2
- Open Plan Living
- Three Double Bedrooms
- Bifold Doors onto Garden
- Garage
- Off Street Parking
- Detached
- Walking Distance to Thatcham town centre