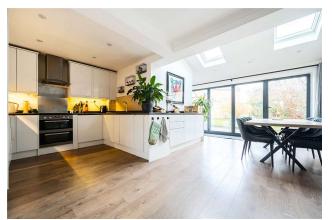

# **8 SPURCROFT ROAD**

THATCHAM RG19 3XX

A beautifully presented three bedroom detached and extended home, situated within the highly sought after Moors Development.

As you enter the property there a spacious entry hallway with storage under the stairs. The downstairs space spans 18 ft and is open plan with bifold doors onto the rear garden. The living room features a bay window. The kitchen is extremely modern with lots of storage space. The open plan design creates a great social environment, great for hosting. There is also the benefit of a downstairs cloakroom.