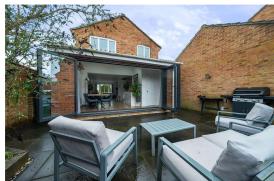

# **8 SPURCROFT ROAD**

THATCHAM RG19 3XX

A beautifully presented three bedroom detached and extended home, situated within the highly sought after Moors Development.

As you enter the property there a spacious entry hallway with storage under the stairs. The downstairs space spans 18 ft and is open plan with bifold doors onto the rear garden. The living room features a bay window. The kitchen is extremely modern with lots of storage space. The open plan design creates a great social environment, great for hosting. There is also the benefit of a downstairs cloakroom.

To the first floor are three great sized bedrooms. The master suite benefits from a double built in wardrobe. The family bathroom is neutral with a shower over the bath and a heated towel rail.

To the front of the property is a great sized garden which mainly lawn. There is a paved driveway for multiple cars and access to the single garage. To the rear is a fantastic, private garden benefiting from a modern patio area as well as a great amount of lawn, all enclosed by a bordering brick wall.