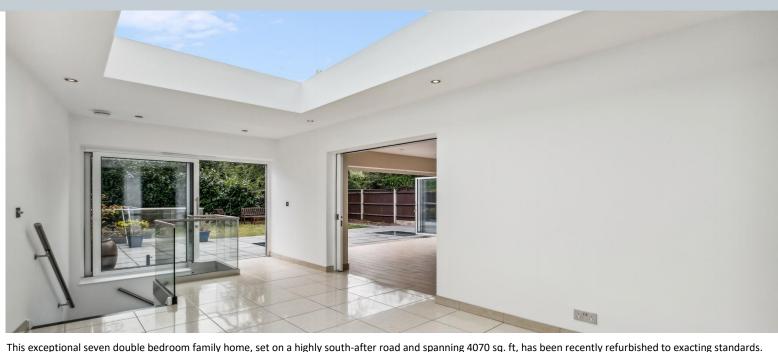

## Winkworth

Upon entering, you are welcomed by a grand entrance hall and stairwell, bathed in natural light and centrally located to create a seamless flow between rooms, enhancing the social ambiance of the home. On the left, double doors open to the front reception room, featuring a stunning Edwardian Bay window, a triple Edwardian window, walnut black-out shutters, and a wall of built-in storage awaiting your personalisation. The next door leads to a contemporary family kitchen with adjoining utility room, boasting chic shaker cabinets, an Italian-style six gas burner double oven, a large American-style fridge-freezer with ice dispenser, and ample storage space. This space flows effortlessly into a generous dining room, illuminated by a magnificent roof skylight, with stairs to the lower ground floor and sliding glass patio doors. The dining room is connected to an impressive reception room by a large sliding door, which features a supreme bi-fold door wall that opens onto the south-facing garden. A small cloakroom completes this floor.