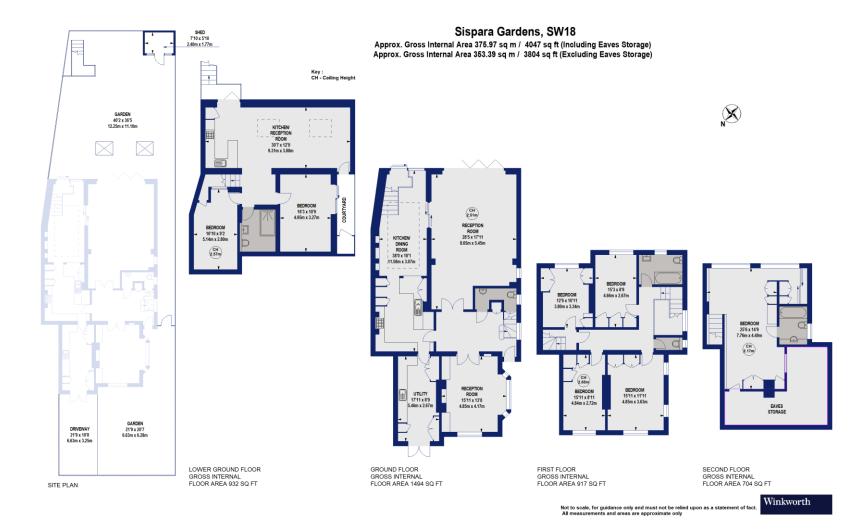

## Winkworth

Upon entering, you are welcomed by a grand entrance hall and stairwell, bathed in natural light and centrally located to create a seamless flow between rooms, enhancing the social ambiance of the home. On the left, double doors open to the front reception room, featuring a stunning Edwardian Bay window, a triple Edwardian window, walnut black-out shutters, and a wall of built-in storage awaiting your personalisation. The next door leads to a contemporary family kitchen with adjoining utility room, boasting chic shaker cabinets, an Italian-style six gas burner double oven, a large American-style fridge-freezer with ice dispenser, and ample storage space. This space flows effortlessly into a generous dining room, illuminated by a magnificent roof skylight, with stairs to the lower ground floor and sliding glass patio doors. The dining room is connected to an impressive reception room by a large sliding door, which features a supreme bi-fold door wall that opens onto the south-facing garden. A small cloakroom completes this floor.

The lower ground floor offers a separate kitchen living space with two large skylights, two double bedrooms, one with glass sliding doors opening onto a courtyard light well, and a slick modern bathroom. An external staircase provides access to the garden, serving as a private entrance.

Ascending to the first floor you'll find four bright double bedrooms with built-in storage, a modern family bathroom with stylish beige tiles, a shower bath and heated towel rail for added comfort, along with a convenient separate W/C. The top floor hosts the luxurious master bedroom suite, boasting Edwardian windows, large eaves storage, an en-suite bathroom, multiple wardrobes and a walk-in-closet – the perfect finishing touch.

## 25 Sispara Gardens, London, SW18 1LG

Features

- 6 Bedrooms
- 4 Reception Rooms
- 3 Bathrooms
- Garden
- Off-Street Parking

Freehold

Internal area

Total 4070 sq. ft/ 378.12 sq. m

Price

£2,850,000