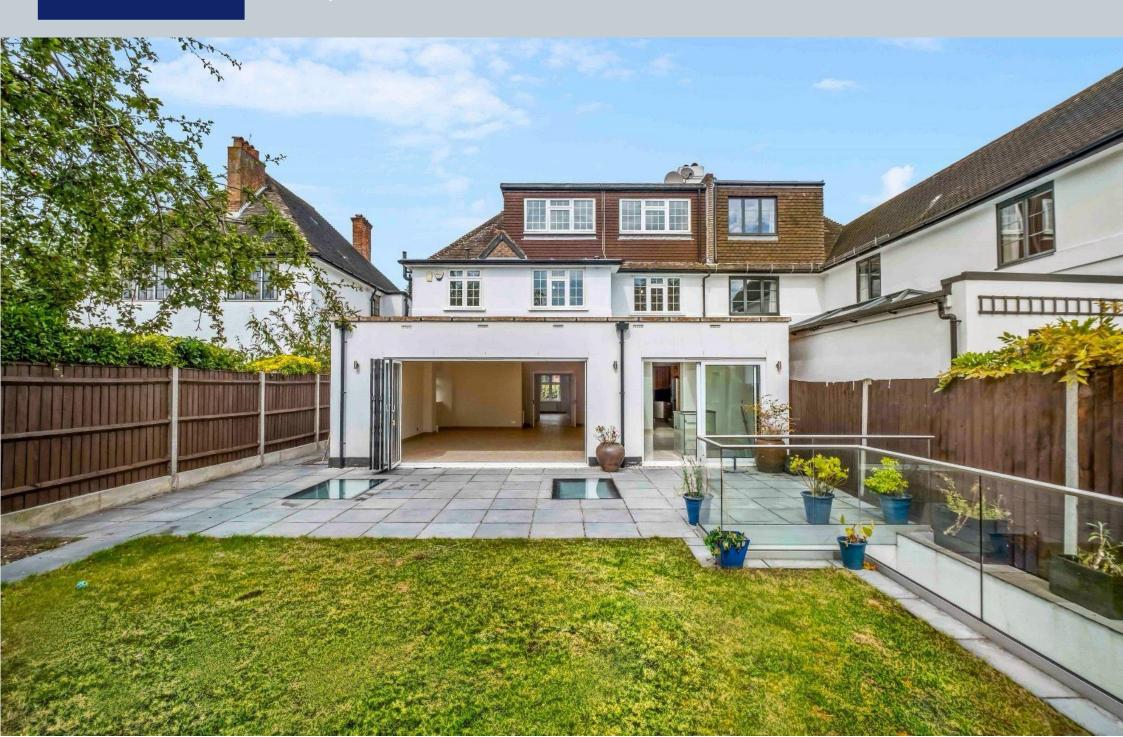

## Winkworth

Upon entering, you are welcomed by a grand entrance hall and stairwell, bathed in natural light and centrally located to create a seamless flow between rooms, enhancing the social ambiance of the home. On the left, double doors open to the front reception room, featuring a stunning Edwardian Bay window, a triple Edwardian window, walnut black-out shutters, and a wall of built-in storage awaiting your personalisation. The next door leads to a contemporary family kitchen with adjoining utility room, boasting chic shaker cabinets, an Italian-style six gas burner double oven, a large American-style fridge-freezer with ice dispenser, and ample storage space. This space flows effortlessly into a generous dining room, illuminated by a magnificent roof skylight, with stairs to the lower ground floor and sliding glass patio doors. The dining room is connected to an impressive reception room by a large sliding door, which features a supreme bi-fold door wall that opens onto the south-facing garden. A small cloakroom completes this floor.

Ideally situated just a short walk from East Putney Underground station and the vibrant shops and restaurants of Putney and Wandsworth, Sispara Gardens offers the perfect blend of urban convenience and suburban tranquillity.