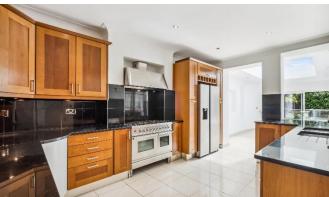

## Winkworth

Upon entering, you are welcomed by a grand entrance hall and stairwell, bathed in natural light and centrally located to create a seamless flow between rooms, enhancing the social ambiance of the home. On the left, double doors open to the front reception room, featuring a stunning Edwardian Bay window, a triple Edwardian window, walnut black-out shutters, and a wall of built-in storage awaiting your personalisation. The next door leads to a contemporary family kitchen with adjoining utility room, boasting chic shaker cabinets, an Italian-style six gas burner double oven, a large American-style fridge-freezer with ice dispenser, and ample storage space. This space flows effortlessly into a generous dining room, illuminated by a magnificent roof skylight, with stairs to the lower ground floor and sliding glass patio doors. The dining room is connected to an impressive reception room by a large sliding door, which features a supreme bi-fold door wall that opens onto the south-facing garden. A small cloakroom completes this floor.