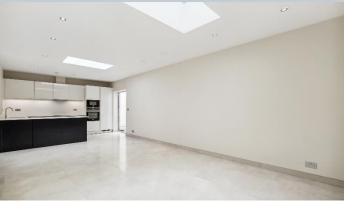

## Winkworth

Upon entering, you are welcomed by a grand entrance hall and stairwell, bathed in natural light and centrally located to create a seamless flow between rooms, enhancing the social ambiance of the home. On the left, double doors open to the front reception room, featuring a stunning Edwardian Bay window, a triple Edwardian window, walnut black-out shutters, and a wall of built-in storage awaiting your personalisation. The next door leads to a contemporary family kitchen with adjoining utility room, boasting chic shaker cabinets, an Italian-style six gas burner double oven, a large American-style fridge-freezer with ice dispenser, and ample storage space. This space flows effortlessly into a generous dining room, illuminated by a magnificent roof skylight, with stairs to the lower ground floor and sliding glass patio doors. The dining room is connected to an impressive reception room by a large sliding door, which features a supreme bi-fold door wall that opens onto the south-facing garden. A small cloakroom completes this floor.