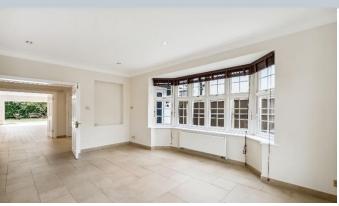

## Winkworth

Upon entering, you are welcomed by a grand entrance hall and stairwell, bathed in natural light and centrally located to create a seamless flow between rooms, enhancing the social ambiance of the home. On the left, double doors open to the front reception room, featuring a stunning Edwardian Bay window, a triple Edwardian window, walnut black-out shutters, and a wall of built-in storage awaiting your personalisation. The next door leads to a contemporary family kitchen with adjoining utility room, boasting chic shaker cabinets, an Italian-style six gas burner double oven, a large American-style fridge-freezer with ice dispenser, and ample storage space. This space flows effortlessly into a generous dining room, illuminated by a magnificent roof skylight, with stairs to the lower ground floor and sliding glass patio doors. The dining room is connected to an impressive reception room by a large sliding door, which features a supreme bi-fold door wall that opens onto the south-facing garden. A small cloakroom completes this floor.