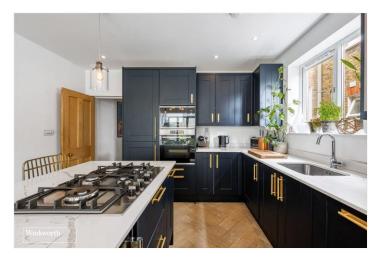

## **DESCRIPTION:**

A beautifully presented garden maisonette which has been extended and re-modelled to offer well-proportioned accommodation, finished to an exacting standard. Forming the ground floor of this elegant, early Edwardian house, the property exudes a wealth of period charm comprising its own front door, two double bedrooms, an open plan lounge/dining area to the rear with bi-folding doors leading directly out to the sunny southerly aspect patio garden, the kitchen is fully integrated with Quartz worktops and is the heart of this lovely home whilst the large bespoke bathroom is fully tiled and boasts a freestanding bath and a separate shower. Southfield Road is ideally positioned for Turnham Green Tube (Zone 2/3) District and Piccadilly Lines and South Acton Overground (Zone 3) with the North London Line to Stratford and Richmond. With a long lease and share of freehold, viewing is imperative to avoid disappointment.

## **ACCOMMODATION**

Ground Floor Conversion
Beautifully Presented
Two Double Bedrooms
Southerly Aspect Garden
Bespoke Kitchen and Bathroom