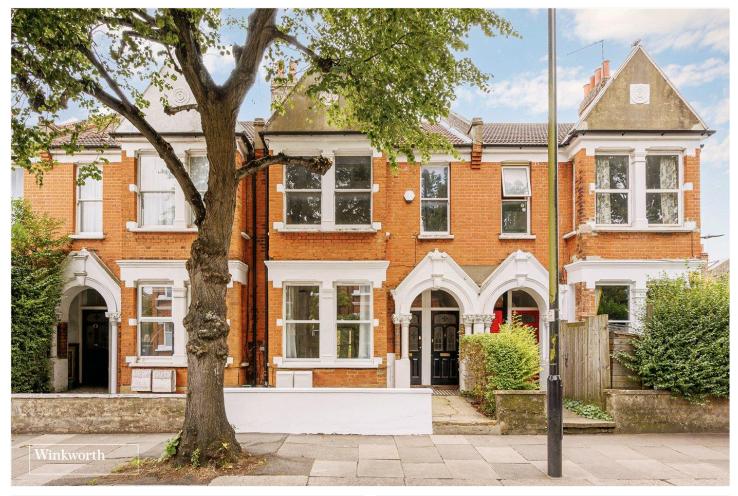

SOUTHFIELD ROAD, W4 **£600,000 SHARE OF FREEHOLD** 

## **DESCRIPTION:**

A beautifully presented garden maisonette which has been extended and re-modelled to offer well-proportioned accommodation, finished to an exacting standard. Forming the ground floor of this elegant, early Edwardian house, the property exudes a wealth of period charm comprising its own front door, two double bedrooms, an open plan lounge/dining area to the rear with bi-folding doors leading directly out to the sunny southerly aspect patio garden, the kitchen is fully integrated with Quartz worktops and is the heart of this lovely home whilst the large bespoke bathroom is fully tiled and boasts a freestanding bath and a separate shower. Southfield Road is ideally positioned for Turnham Green Tube (Zone 2/3) District and Piccadilly Lines and South Acton Overground (Zone 3) with the North London Line to Stratford and Richmond. With a long lease and share of freehold, viewing is imperative to avoid disappointment.