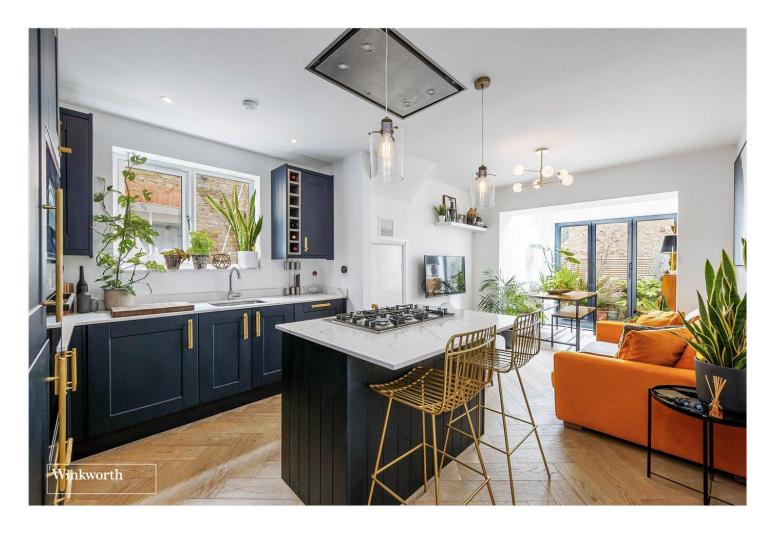

## **DESCRIPTION:**

A beautifully presented garden maisonette which has been extended and re-modelled to offer well-proportioned accommodation, finished to an exacting standard. Forming the ground floor of this elegant, early Edwardian house, the property exudes a wealth of period charm comprising its own front door, two double bedrooms, an open plan lounge/dining area to the rear with bi-folding doors leading directly out to the sunny southerly aspect patio garden, the kitchen is fully integrated with Quartz worktops and is the heart of this lovely home whilst the large bespoke bathroom is fully tiled and boasts a freestanding bath and a separate shower. Southfield Road is ideally positioned for Turnham Green Tube (Zone 2/3) District and Piccadilly Lines and South Acton Overground (Zone 3) with the North London Line to Stratford and Richmond. With a long lease and share of freehold, viewing is imperative to avoid disappointment.