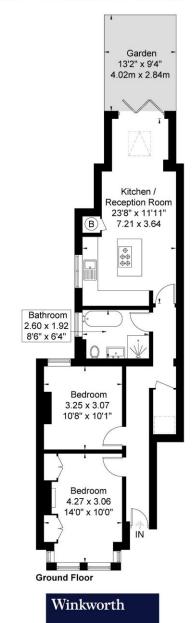

## Southfield Road

Approximate Gross Internal Area = 62.8 sq m / 675 sq ft

Although every attempt has been made to ensure accuracy, all measurements are approximate.

The floorplan is for illustrative purposes only and not to scale.

© www.prspective.co.uk

This floorplan is for illustration purposes only and is not to scale. The position and size of doors, windows, appliances and other features are approximate.

Chiswick | 020 8994 7096 | chiswick@winkworth.co.uk