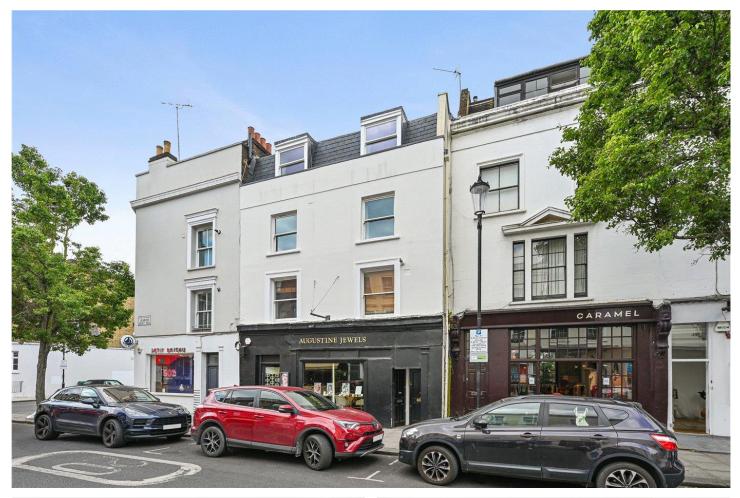

LEDBURY ROAD, W11 £650 PER WEEK (£2,816.66 PCM) UNFURNISHED

A FANTASTIC TWO DOUBLE BEDROOM MAISONETTE LAID OUT OVER THE TOP TWO FLOORS OF THIS PERIOD CONVERSION LOCATED ON ONE OF THE AREA'S MOST SOUGHT-AFTER STREETS.

Long Let, 2 Bedrooms, 1 Reception Room, 1 Bathroom, Maisonette, Upper Floor without Lift, Unfurnished, 656 Approx Sq Ft

Notting Hill Lettings | 0207 727 3227 | nottinghill@winkworth.co.uk

vebsite and other ils upon

## **LOCATION:**

Ledbury Road is a popular street running north from Westbourne Grove with some of London's most fashionable boutiques and delis just a short stroll away.

for every step...