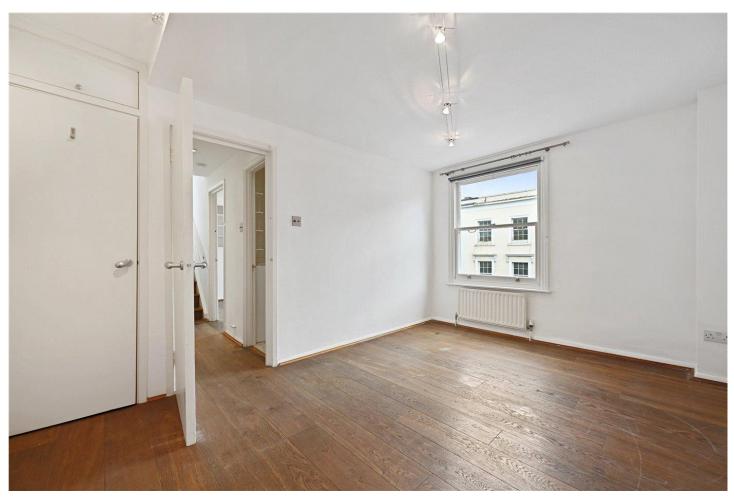

## **DESCRIPTION:**

The property occupies the top two floors of this period conversion. Entering on the second floor, there are two good sized double bedrooms as well as a modern bathroom. The property further comprises wooden floors throughout and spacious open plan kitchen/living room with windows on both sides flooding the space with plenty of natural light. The property is unfurnished and viewings are highly recommended.