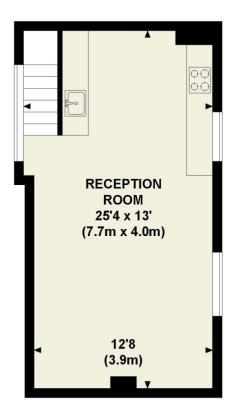

## LEDBURY ROAD, W11

Approx. gross internal area 656 Sq Ft. / 61 Sq M.

**SECOND FLOOR** 

THIRD FLOOR

This floorplan is for illustration purposes only and is not to scale. The position and size of doors, windows, appliances and other features are approximate.

## **DESCRIPTION:**

The property occupies the top two floors of this period conversion. Entering on the second floor, there are two good sized double bedrooms as well as a modern bathroom. The property further comprises wooden floors throughout and spacious open plan kitchen/living room with windows on both sides flooding the space with plenty of natural light. The property is unfurnished and viewings are highly recommended.