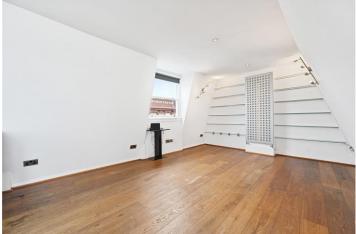

## **DESCRIPTION:**

The property occupies the top two floors of this period conversion. Entering on the second floor, there are two good sized double bedrooms as well as a modern bathroom. The property further comprises wooden floors throughout and spacious open plan kitchen/living room with windows on both sides flooding the space with plenty of natural light. The property is unfurnished and viewings are highly recommended.