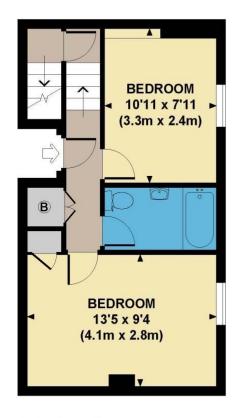

## LEDBURY ROAD, W11

Approx. gross internal area 656 Sq Ft. / 61 Sq M.

**SECOND FLOOR** 

THIRD FLOOR

This floorplan is for illustration purposes only and is not to scale. The position and size of doors, windows, appliances and other features are approximate.

## **DESCRIPTION:**

The property occupies the top two floors of this period conversion. Entering on the second floor, there are two good sized double bedrooms as well as a modern bathroom. The property further comprises wooden floors throughout and spacious open plan kitchen/living room with windows on both sides flooding the space with plenty of natural light. The property is unfurnished and viewings are highly recommended.