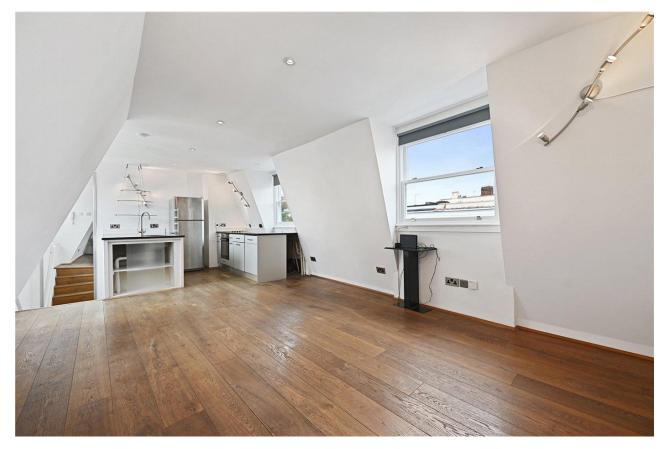

## **DESCRIPTION:**

The property occupies the top two floors of this period conversion. Entering on the second floor, there are two good sized double bedrooms as well as a modern bathroom. The property further comprises wooden floors throughout and spacious open plan kitchen/living room with windows on both sides flooding the space with plenty of natural light. The property is unfurnished and viewings are highly recommended.