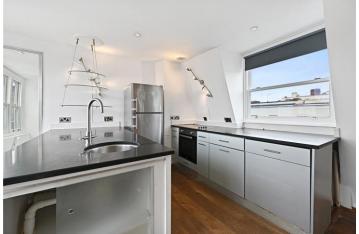

## **DESCRIPTION:**

The property occupies the top two floors of this period conversion. Entering on the second floor, there are two good sized double bedrooms as well as a modern bathroom. The property further comprises wooden floors throughout and spacious open plan kitchen/living room with windows on both sides flooding the space with plenty of natural light. The property is unfurnished and viewings are highly recommended.