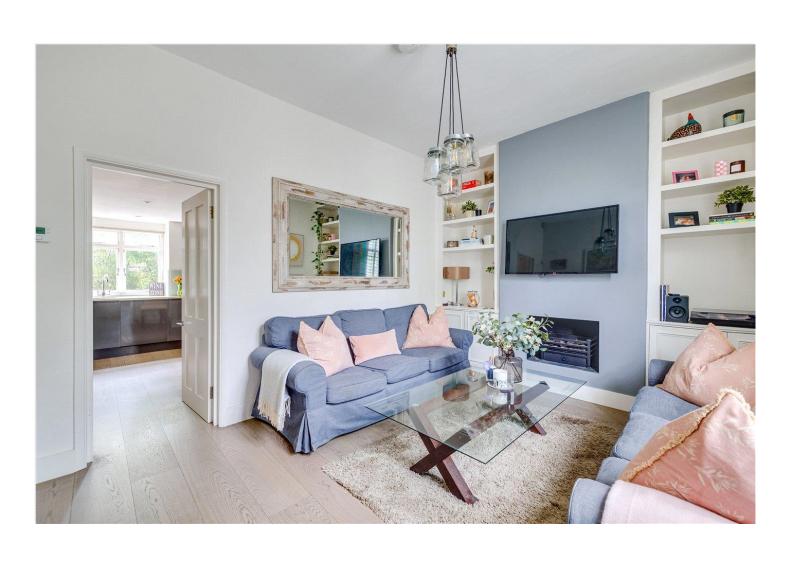

## **DESCRIPTION:**

This beautifully presented property has a superb modern and fully equipped kitchen on the ground floor with dining space. French doors lead out to the garden which is an ideal spot for alfresco dining. There is a separate sitting room which is flooded with natural light. On the first floor there are two generous sized double bedrooms, one of which has fantastic built in storage cupboard space, a modern family bathroom and a cloakroom. The house is located with views over the beautifully maintained square and has a sizeable front garden.