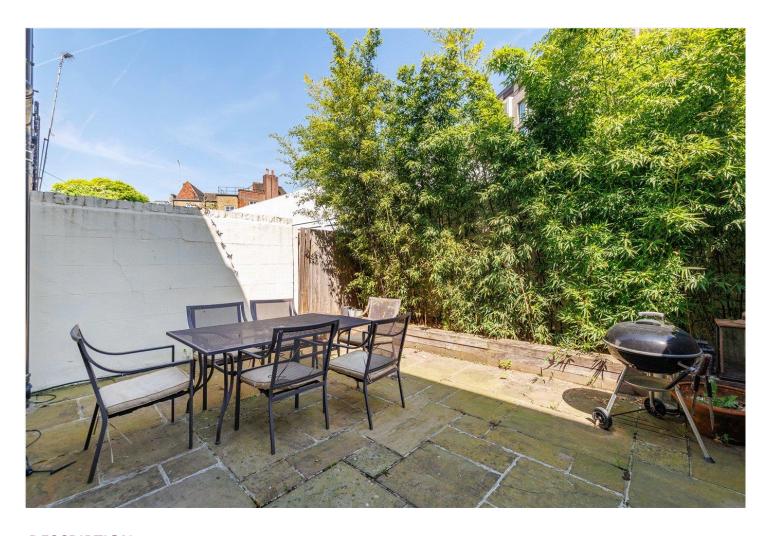

## **DESCRIPTION:**

This beautifully presented property has a superb modern and fully equipped kitchen on the ground floor with dining space. French doors lead out to the garden which is an ideal spot for alfresco dining. There is a separate sitting room which is flooded with natural light. On the first floor there are two generous sized double bedrooms, one of which has fantastic built in storage cupboard space, a modern family bathroom and a cloakroom. The house is located with views over the beautifully maintained square and has a sizeable front garden.