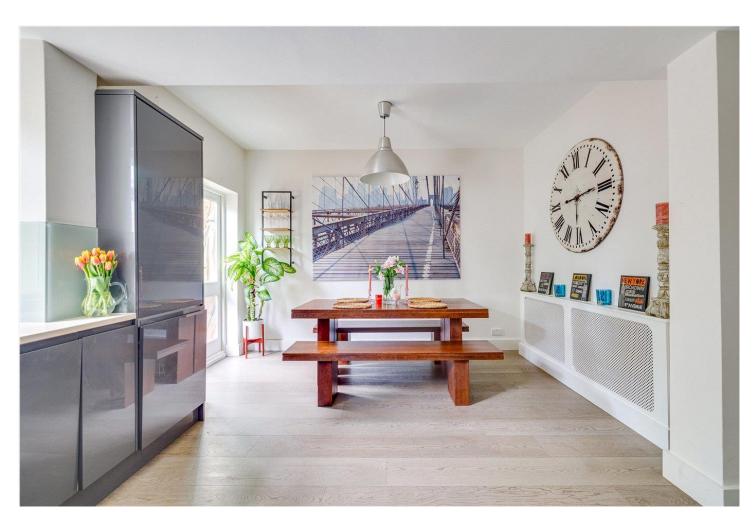

## **DESCRIPTION:**

This beautifully presented property has a superb modern and fully equipped kitchen on the ground floor with dining space. French doors lead out to the garden which is an ideal spot for alfresco dining. There is a separate sitting room which is flooded with natural light. On the first floor there are two generous sized double bedrooms, one of which has fantastic built in storage cupboard space, a modern family bathroom and a cloakroom. The house is located with views over the beautifully maintained square and has a sizeable front garden.