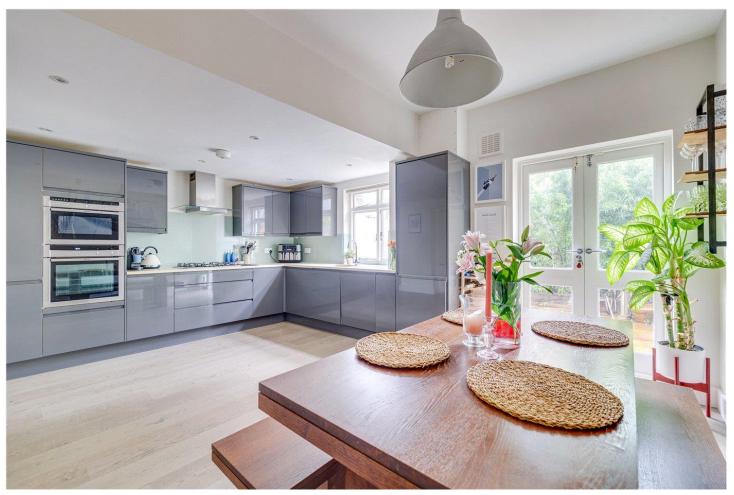

## **DESCRIPTION:**

This beautifully presented property has a superb modern and fully equipped kitchen on the ground floor with dining space. French doors lead out to the garden which is an ideal spot for alfresco dining. There is a separate sitting room which is flooded with natural light. On the first floor there are two generous sized double bedrooms, one of which has fantastic built in storage cupboard space, a modern family bathroom and a cloakroom. The house is located with views over the beautifully maintained square and has a sizeable front garden.