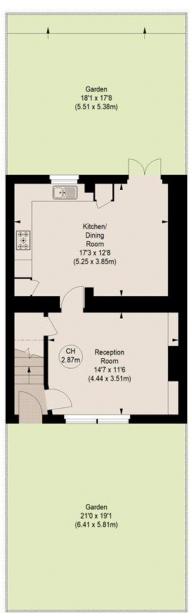

## IMPERIAL SQUARE, SW6

Approximate gross internal area 922 sq ft / 85.65 sq m

FIRST FLOOR

(42.75 m²)

## **GROUND FLOOR**

(42.88 m²)

The floor plan is not to scale and measurements and areas shown are approximate and therefore should be used for illustrative purposes only. The plan has been prepared in accordance with the RICS code of Measuring Practice and whilst we have confidence in the information produced, it must not be relied on. If there is any aspect of particular importance, you should carry out or commission your own inspection of the property.

This floorplan is for illustration purposes only and is not to scale. The position and size of doors, windows, appliances and other features are approximate.

Tenure: Freehold

Term: n/a

Service Charge: n/a Ground Rent: n/a Council Tax Band: E