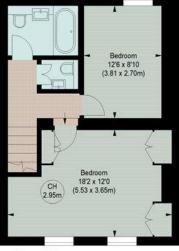

## IMPERIAL SQUARE, SW6

Approximate gross internal area 922 sq ft / 85.65 sq m

FIRST FLOOR

(42.75 m²)

This floorplan is for illustration purposes only and is not to scale. The position and size of doors, windows, appliances and other features are approximate.

Tenure: Freehold

Term: n/a

Service Charge: n/a Ground Rent: n/a Council Tax Band: E