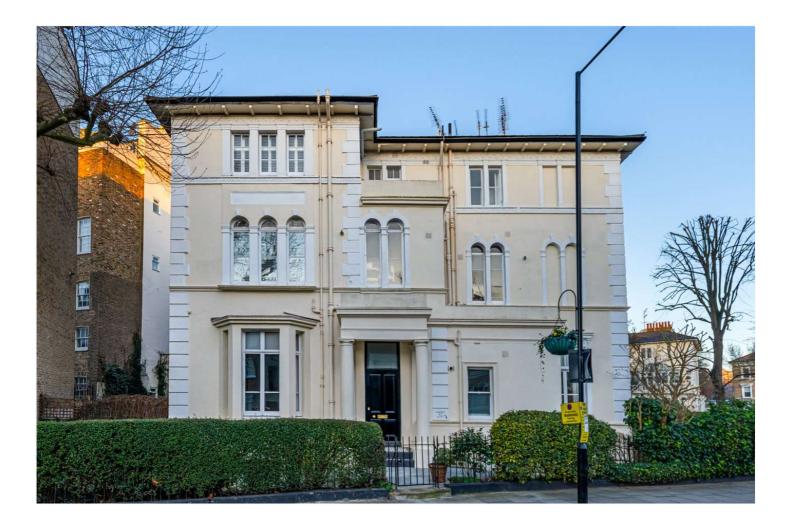

### WARRINGTON CRESCENT, LONDON, W9 £2,000,000 SHARE OF FREEHOLD

A wonderful and rare opportunity to purchase a spacious, bright, two double bedroom raised ground floor apartment, forming part of an imposing converted stucco fronted house, located on one of the most desirable roads in Little Venice, with use of the sought-after Formosa Communal Gardens. The apartment was refurbished by its current owners and retains some wonderful features including a grand reception room with high ceilings, full length sash windows offering a wealth of natural light, a fireplace with ornate surrounds, cornicing, a principal bedroom suite, a second double bedroom with a functional galleried area and a second shower room. Warrington Crescent is located in the heart of Little Venice close to all the local amenities including the boutique shops, cafes on Clifton Road (0.3 miles) the famous Regents canal and the underground (0.2 miles) at Warwick Avenue. (Bakerloo line).