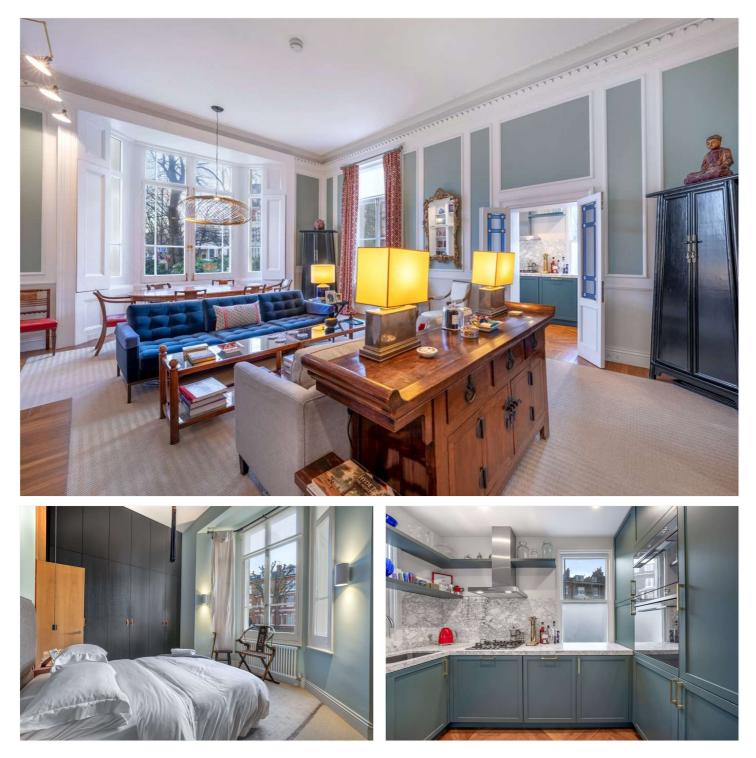

### WARRINGTON CRESCENT, LONDON, W9 £2,000,000 SHARE OF FREEHOLD

A wonderful and rare opportunity to purchase a spacious, bright, two double bedroom raised ground floor apartment, forming part of an imposing converted stucco fronted house, located on one of the most desirable roads in Little Venice, with use of the sought-after Formosa Communal Gardens. The apartment was refurbished by its current owners and retains some wonderful features including a grand reception room with high ceilings, full length sash windows offering a wealth of natural light, a fireplace with ornate surrounds, cornicing, a principal bedroom suite, a second double bedroom with a functional galleried area and a second shower room. Warrington Crescent is located in the heart of Little Venice close to all the local amenities including the boutique shops, cafes on Clifton Road (0.3 miles) the famous Regents canal and the underground (0.2 miles) at Warwick Avenue. (Bakerloo line).

Primary Double Bedroom with En-Suite Bathroom I Second Double Bedroom I Family Shower Room I Kitchen I Reception Room I Share Of Freehold

View our virtual tour here: https://youtu.be/0AaHXvs1PeU