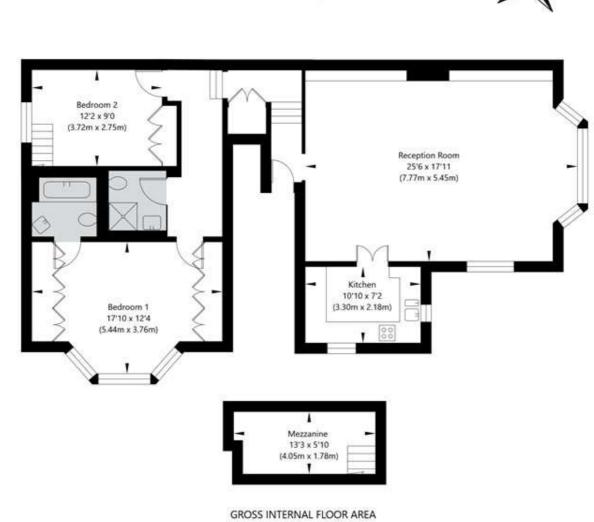

## Warrington Crescent, London W9 1EP

Raised Ground Floor GROSS INTERNAL FLOOR AREA APPROX. 98.1 SQ M / 1056 SQ FT

APPROX. 6.96 SQ M / 75 SQ FT

APPROXIMATE GROSS INTERNAL FLOOR AREA 98.1 SQ M / 1056 SQ FT THIS FLOOR PLAN IS FOR ILLUSTRATIVE PURPOSES ONLY AND SHOULD BE USED FOR THIS PURPOSE BY PROSPECTIVE APPLICANTS AS ITS NOT TO SCALE.

(c) AMBERSHORE PIX LIMITED / PHOTO - VIDEO - FLOOR PLANS / 0800 999 1577 / WWW.AMBERSHOREPIX.CO.UK

| Tenure:         | Share of Freehold                                                     |
|-----------------|-----------------------------------------------------------------------|
| Term:           | Expires - 01/11/3021                                                  |
| Service Charge: | £6150 per annum Includes Reserve Fund Contribution of £2000 per annum |