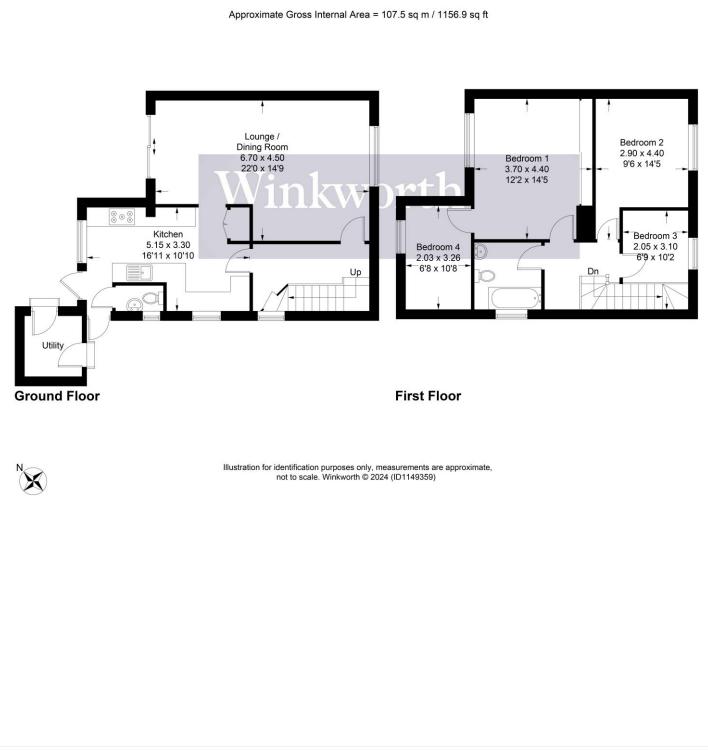

## **AT A GLANCE**

- 4 Bedrooms
- Entrance Hall
- Cloakroom
- Kitchen
- Utility Room
- Bathroom
- Lounge/Diner

This floorplan is for illustration purposes only and is not to scale. The position and size of doors, windows, appliances and other features are approximate.