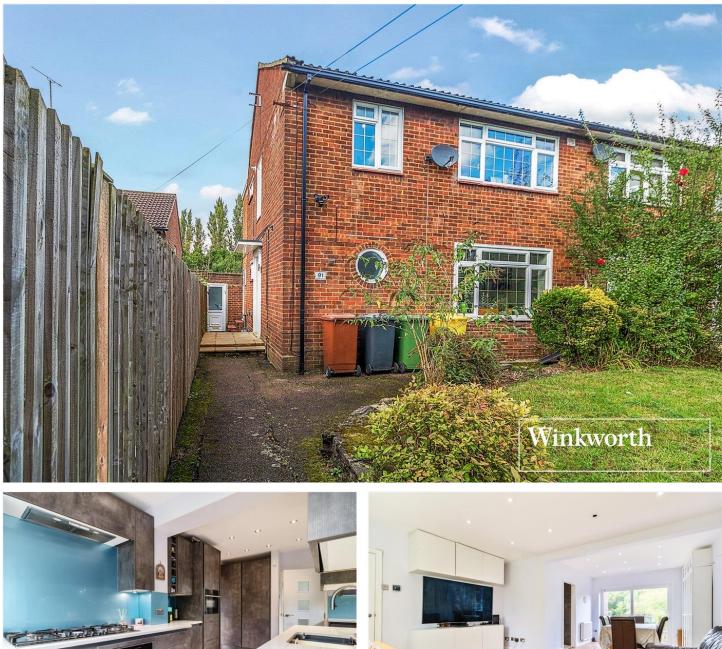

HILLSIDE AVENUE, HERTFORDSHIRE, WD6 £650,000 FREEHOLD

## **DESCRIPTION:**

Winkworth are pleased to offer for sale this four bedroom semi detached property on The South Side of Borehamwood. Benefiting from a large open plan living room/diner, modern kitchen and downstairs cloakroom. Located on the first floor you have the family bathroom along with four bedrooms one of which is off the master bedroom and would make for an ideal nursery or office. The property is ideally located for all local amenities including Elstree & Borehamwood Station and Yavneh school which is located opposite the property. You also have the benefit of an outhouse and off street parking for two vehicles. Viewing comes highly recommended.