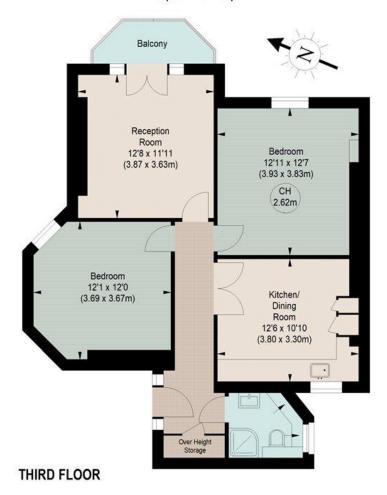

## KENYON MANSIONS, W14

Approximate gross internal area 734 sq ft / 68.19 sq m (Including Over Height Storage) Over Height Storage 11 sq ft / 1.02 sq m

The floor plan is not to scale and measurements and areas shown are approximate and therefore should be used for illustrative purposes only. The plan has been prepared in accordance with the RICS code of Measuring Practice and whilst we have confidence in the information produced, it must not be relied on.

If there is any aspect of particular importance, you should carry out or commission your own inspection of the property.

This floorplan is for illustration purposes only and is not to scale. The position and size of doors, windows, appliances and other features are approximate.