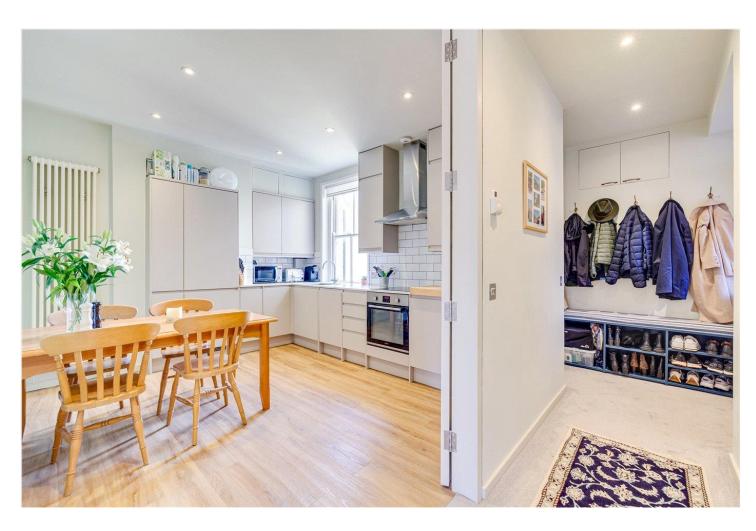

## **DESCRIPTION:**

This incredibly well appointed property, which sits on the third floor, comprises two spacious double bedrooms and is served by a modern shower room. There is a newly refurbished, open plan kitchen which has ample storage and space for a dining table with large double doors leading to the hallway. The reception room is light and bright with French doors that open onto a balcony.