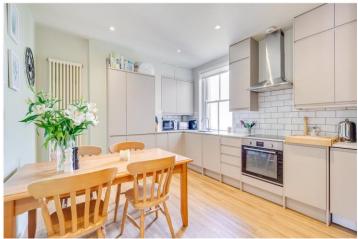

## **DESCRIPTION:**

This incredibly well appointed property, which sits on the third floor, comprises two spacious double bedrooms and is served by a modern shower room. There is a newly refurbished, open plan kitchen which has ample storage and space for a dining table with large double doors leading to the hallway. The reception room is light and bright with French doors that open onto a balcony.