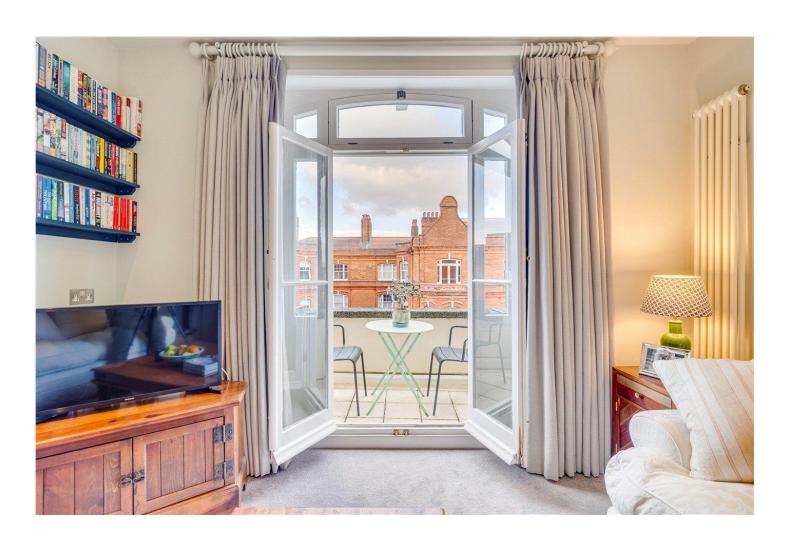

## **DESCRIPTION:**

This incredibly well appointed property, which sits on the third floor, comprises two spacious double bedrooms and is served by a modern shower room. There is a newly refurbished, open plan kitchen which has ample storage and space for a dining table with large double doors leading to the hallway. The reception room is light and bright with French doors that open onto a balcony.