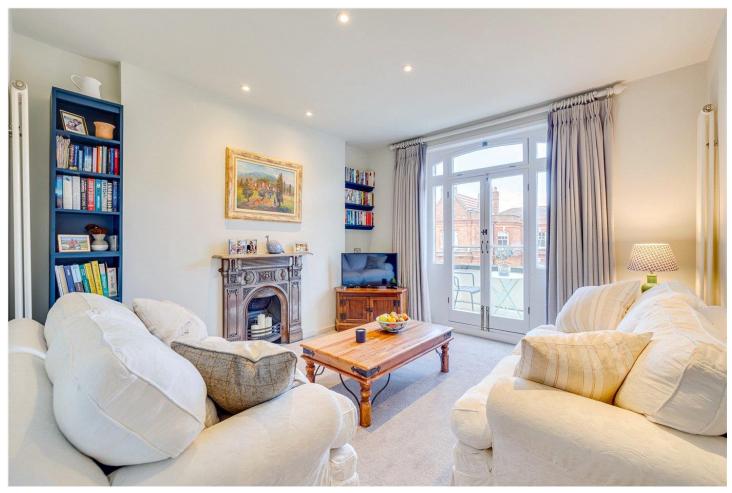

## **DESCRIPTION:**

This incredibly well appointed property, which sits on the third floor, comprises two spacious double bedrooms and is served by a modern shower room. There is a newly refurbished, open plan kitchen which has ample storage and space for a dining table with large double doors leading to the hallway. The reception room is light and bright with French doors that open onto a balcony.