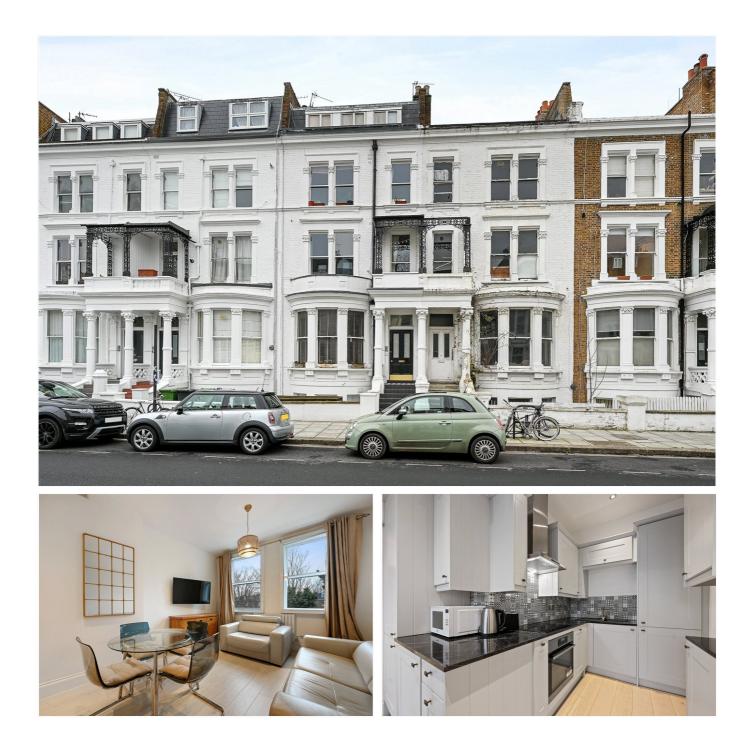

Sinclair Road, W14 £410,000 Share of Freehold

A smart one bedroom flat on the second floor of an imposing Victorian townhouse.

Reception Room | Kitchen | Bedroom | Bathroom | 384 Sq Ft / 36 Sq M | Council Tax Band C | EPC Rating Band D

## DESCRIPTION

Well presented throughout, the property benefits from accommodation comprising entrance hall, bedroom, shower room and reception room with semi open plan kitchen, featuring a full range of integrated appliances. An ideal first time buy.