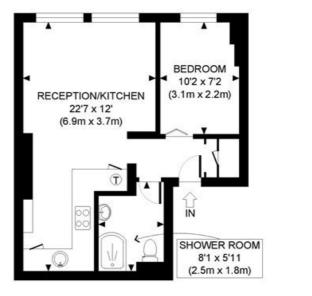

## TENURE

Share of Freehold 997 years 3 months.

PRICE: £410,000 Share of Freehold

SECOND FLOOR GROSS INTERNAL FLOOR AREA 384 SQ FT

APPROX. GROSS INTERNAL FLOOR AREA: 384 SQ FT/ 36 SQM

Winkworth

This plan is for illustrative purposes only and should be used as such by any prospective client. Whilst every attempt has been made to ensure the accuracy of the Floor Plan contained here, measurements of the doors, windows, rooms and any other items are approximate and no responsibility is taken for any errors, omissions, or misstatement. The services, systems and appliances shown have not been tested and no guarantee as to the operability or efficiency can be given.

PROPERTY PHOT PLANS

The displayed square footage is taken from the floor plans with measurements created using the Royal Institute of Chartered Surveyors' Code of Practice for Measuring. These measurements are approximate and included for illustrative purposes only. Winkworth does not make any representation as to the accuracy of these measurements and you should seek to verify them for yourself. Winkworth accept no liability for any loss you may suffer if you rely on these measurements.