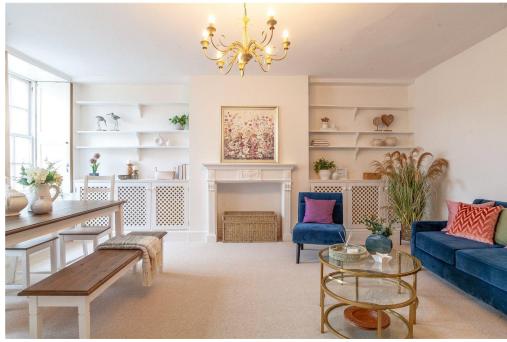

There is a light and spacious entrance hall leading into an impressive drawing room, with sash windows, working shutters and feature fireplace.

The kitchen has fitted cupboards and space for a seating area and a door leading into the rear courtyard.