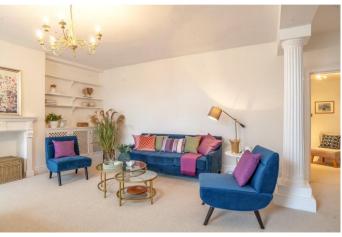

There is a light and spacious entrance hall leading into an impressive drawing room, with sash windows, working shutters and feature fireplace.

The kitchen has fitted cupboards and space for a seating area and a door leading into the rear courtyard.