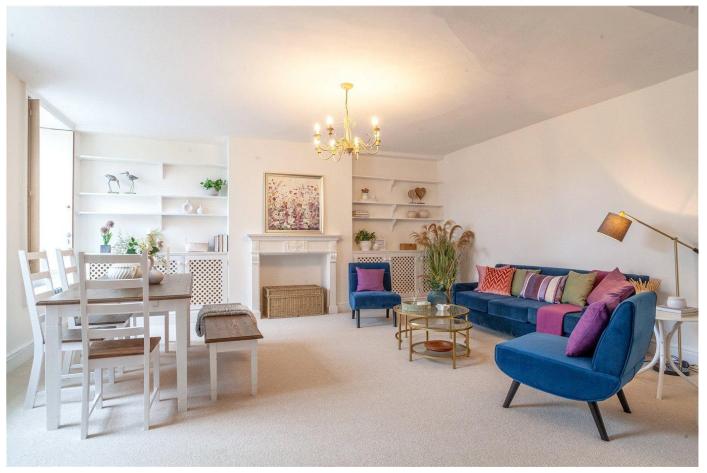

There is a light and spacious entrance hall leading into an impressive drawing room, with sash windows, working shutters and feature fireplace.

The kitchen has fitted cupboards and space for a seating area and a door leading into the rear courtyard.