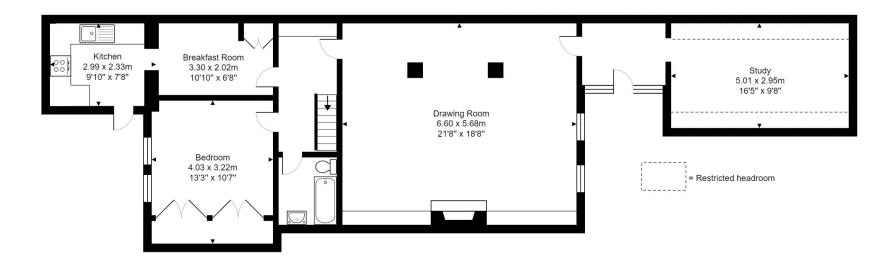

Private Entrance Hall | Impressive Living Room | Kitchen /Breakfast Room | 2 Bedrooms | Study | Bathroom.

0.4 miles to Milsom Street, Bath city centre.

The apartment is accessed by stone steps leading down to a courtyard and a private front door.

There are 2 bedrooms and a large study.

Newly refurbished bathroom.

Externally there is a covered outside space, approximately 32x17.5sqft or 10x5m. This area needs some attention but could be an impressive outside space.

With almost 1,400sqft of versatile accommodation, this is a wonderful and spacious home.

Management charges - £180pcm

Whilst every attempt has been made to ensure the accuracy of the floor plan contained here, measurments of doors, windows, rooms and any other items are approximate and no responsibility is taken for any error, omission or mis-statement.

This plan is for illustrative purposes only and should be used as such by any prospective viewer.

Bath | 01225 829 000 | bath@winkworth.co.uk