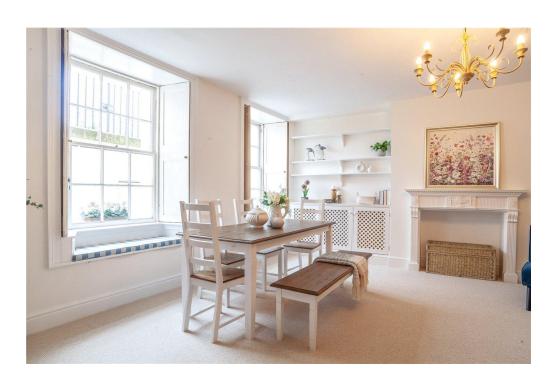

There is a light and spacious entrance hall leading into an impressive drawing room, with sash windows, working shutters and feature fireplace.

The kitchen has fitted cupboards and space for a seating area and a door leading into the rear courtyard.