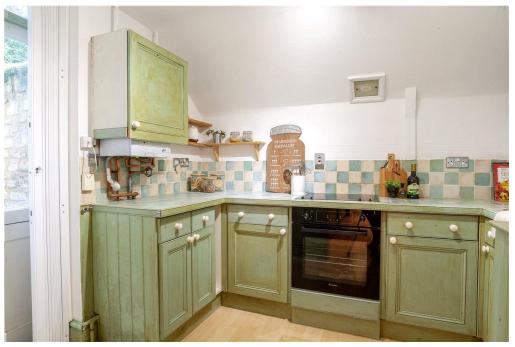

There is a light and spacious entrance hall leading into an impressive drawing room, with sash windows, working shutters and feature fireplace.

The kitchen has fitted cupboards and space for a seating area and a door leading into the rear courtyard.