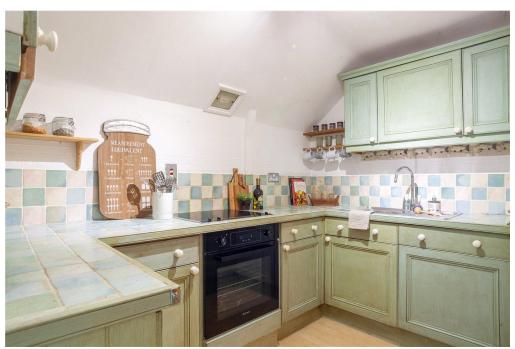

There is a light and spacious entrance hall leading into an impressive drawing room, with sash windows, working shutters and feature fireplace.

The kitchen has fitted cupboards and space for a seating area and a door leading into the rear courtyard.